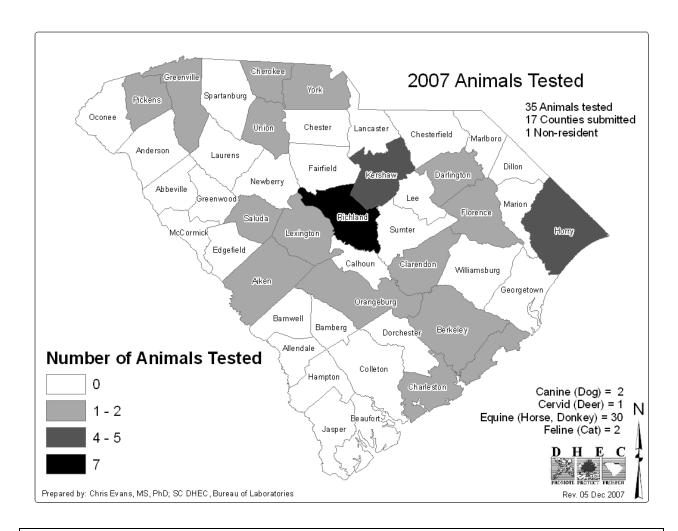

## **Statewide Totals:**

| Туре            | Number Tested        |
|-----------------|----------------------|
| Human           | 124                  |
| Bird            | 60                   |
| Mosquito        | 64,425 (2,518 pools) |
| Equine / Mammal | 35*                  |

<sup>\*</sup> Clemson University Veterinary Diagnostic Center performs most of the WNV testing of horses/mammals.

## 2007 West Nile Virus Testing in South Carolina by County

Horses / mammals are not routinely tested at DHEC Bureau of Laboratories for WNV. Clemson University Veterinary Diagnostic Center performs most of the horse/mammal testing.