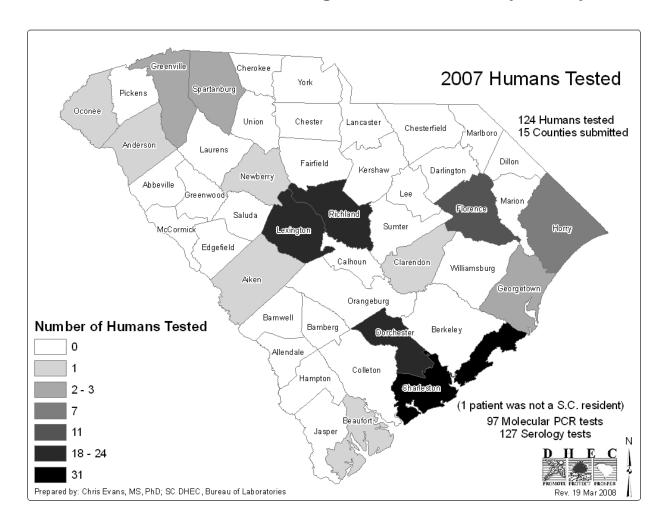

## **Statewide Totals:**

| Туре            | Number Tested        |
|-----------------|----------------------|
| Human           | 124                  |
| Bird            | 60                   |
| Mosquito        | 64,425 (2,518 pools) |
| Equine / Mammal | 35*                  |

## 2007 West Nile Virus Testing in South Carolina by County

Horses / mammals are not routinely tested at DHEC Bureau of Laboratories for WNV. Clemson University Veterinary Diagnostic Center performs most of the horse/mammal testing.