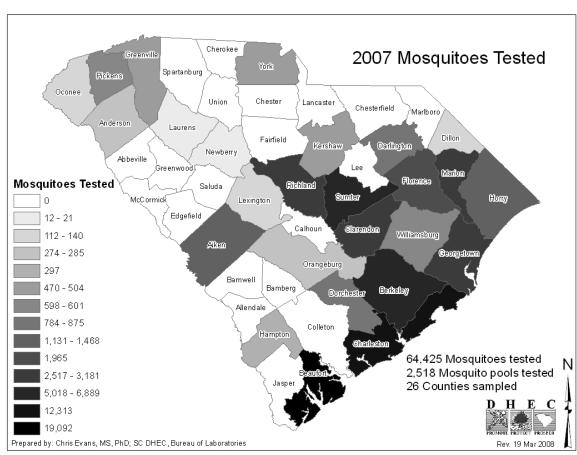

## **Statewide Totals:**

| Туре            | Number Tested        |
|-----------------|----------------------|
| Human           | 124                  |
| Bird            | 60                   |
| Mosquito        | 64,425 (2,518 pools) |
| Equine / Mammal | 35*                  |

## 2007 West Nile Virus Testing in South Carolina by County

Horses / mammals are not routinely tested at DHEC Bureau of Laboratories for WNV. Clemson University Veterinary Diagnostic Center performs most of the horse/mammal testing.