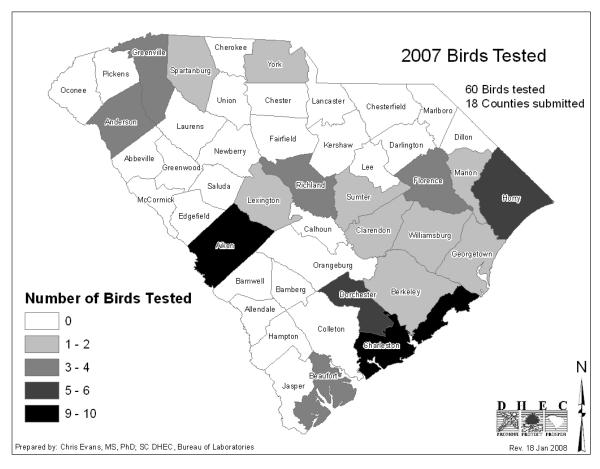

## **Statewide Totals:**

| Туре            | Number Tested        |
|-----------------|----------------------|
| Human           | 124                  |
| Bird            | 60                   |
| Mosquito        | 64,425 (2,518 pools) |
| Equine / Mammal | 35*                  |

## 2007 West Nile Virus Testing in South Carolina by County

Horses / mammals are not routinely tested at DHEC Bureau of Laboratories for WNV. Clemson University Veterinary Diagnostic Center performs most of the horse/mammal testing.