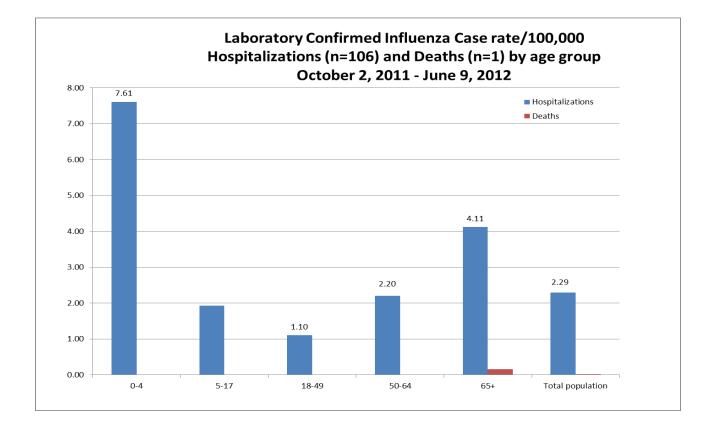

## ILI Activity, Positive Confirmatory Tests, Influenza Associated Hospitalizations and Deaths, and Positive Rapid Tests

|                                        | Previous<br>week | Current<br>week |            | Cumulative<br>(10/2/11-6/9/12) |
|----------------------------------------|------------------|-----------------|------------|--------------------------------|
| Visits for ILI to ILINet providers (%) | .29              | .22             | ▼.07       | NA                             |
| Positive confirmatory tests            | 3                | 0               | ▼ 3        | 132                            |
| Lab confirmed flu hospitalizations     | 0                | 1               | <b>▲</b> 1 | 106                            |
| Lab confirmed flu deaths               | 0                | 0               | 0          | 1                              |
| Positive rapid tests                   | 25               | 5               | ▼ 20       | 2537                           |