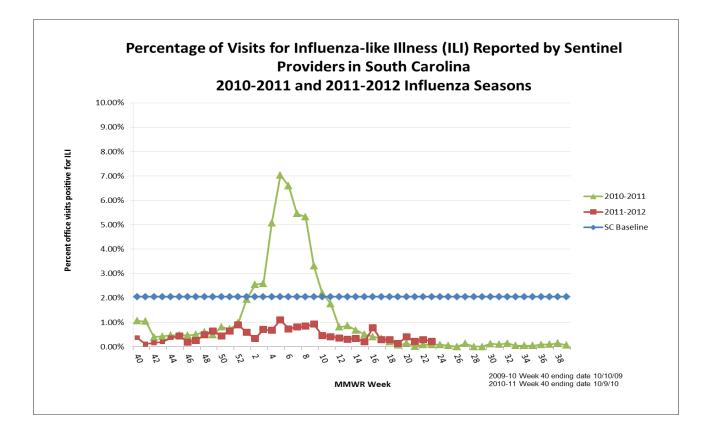

## ILI Activity, Positive Confirmatory Tests, Influenza Associated Hospitalizations and Deaths, and Positive Rapid Tests

|                                        | Previous<br>week | Current<br>week |            | Cumulative<br>(10/2/11-6/9/12) |
|----------------------------------------|------------------|-----------------|------------|--------------------------------|
| Visits for ILI to ILINet providers (%) | .29              | .22             | ▼.07       | NA                             |
| Positive confirmatory tests            | 3                | 0               | ▼ 3        | 132                            |
| Lab confirmed flu hospitalizations     | 0                | 1               | <b>▲</b> 1 | 106                            |
| Lab confirmed flu deaths               | 0                | 0               | 0          | 1                              |
| Positive rapid tests                   | 25               | 5               | ▼ 20       | 2537                           |