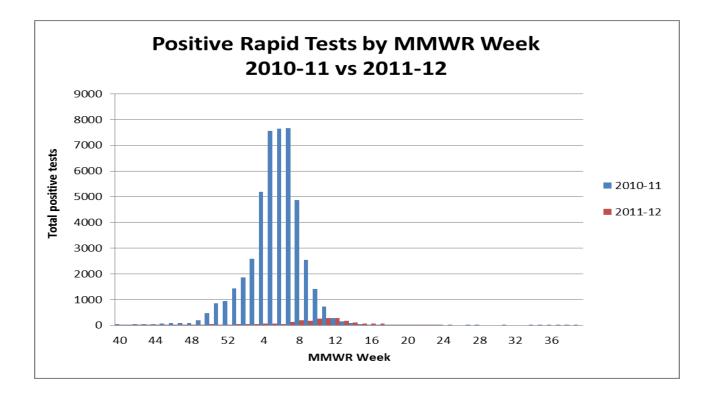

## ILI Activity, Positive Confirmatory Tests, Influenza Associated Hospitalizations and Deaths, and Positive Rapid Tests

|                                        | Previous<br>week | Current<br>week |            | Cumulative<br>(10/2/11-6/9/12) |
|----------------------------------------|------------------|-----------------|------------|--------------------------------|
| Visits for ILI to ILINet providers (%) | .29              | .22             | ▼.07       | NA                             |
| Positive confirmatory tests            | 3                | 0               | ▼ 3        | 132                            |
| Lab confirmed flu hospitalizations     | 0                | 1               | <b>▲</b> 1 | 106                            |
| Lab confirmed flu deaths               | 0                | 0               | 0          | 1                              |
| Positive rapid tests                   | 25               | 5               | ▼ 20       | 2537                           |