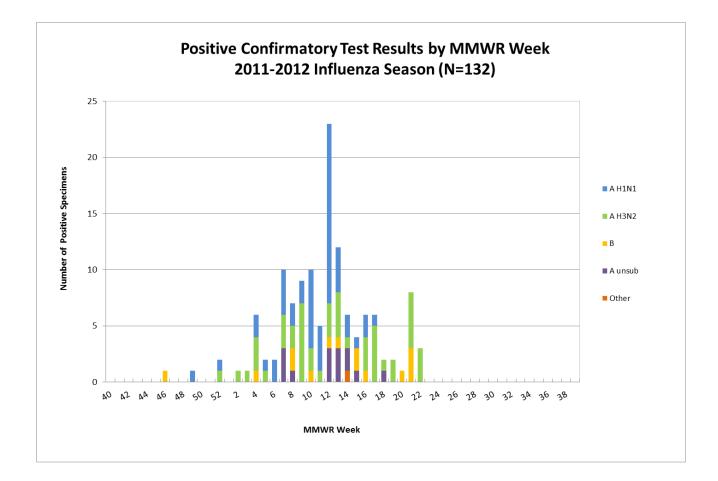

| Positive confirmatory influenza test results*<br>Cumulative (10/2/11 – 6/9/12) |     |                     |  |  |  |  |
|--------------------------------------------------------------------------------|-----|---------------------|--|--|--|--|
|                                                                                | BOL | Other clinical labs |  |  |  |  |
| Number of specimens tested                                                     | 178 | NA                  |  |  |  |  |
| Number of positive tests                                                       | 94  | 38                  |  |  |  |  |
| Influenza A unsubtyped                                                         |     | 16                  |  |  |  |  |
| Influenza A H1N1                                                               | 38  | 11                  |  |  |  |  |
| Influenza A H3N2                                                               | 44  | 7                   |  |  |  |  |
| Influenza B                                                                    | 12  | 2                   |  |  |  |  |
| Other <sup>**</sup>                                                            |     | 2                   |  |  |  |  |

\*Includes culture, PCR, DFA, IFA

\*\*Includes one unknown and one influenza A & B coinfection