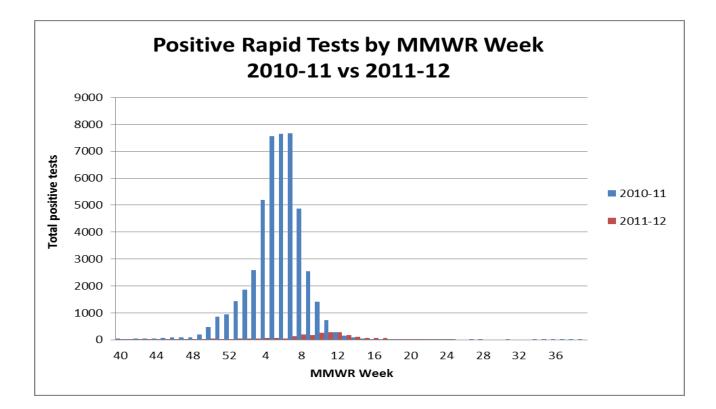

## ILI Activity, Positive Confirmatory Tests, Influenza Associated Hospitalizations and Deaths, and Positive Rapid Tests

|                                        | Previous<br>week | Current<br>week |              | Cumulative<br>(10/2/11-6/16/12) |
|----------------------------------------|------------------|-----------------|--------------|---------------------------------|
| Visits for ILI to ILINet providers (%) | .22              | .83             | <b>A</b> .61 | NA                              |
| Positive confirmatory tests            | 0                | 1               | <b>▲</b> 1   | 133                             |
| Lab confirmed flu hospitalizations     | 2                | 2               | 0            | 108                             |
| Lab confirmed flu deaths               | 0                | 0               | 0            | 1                               |
| Positive rapid tests                   | 5                | 3               | ▼ 2          | 2540                            |