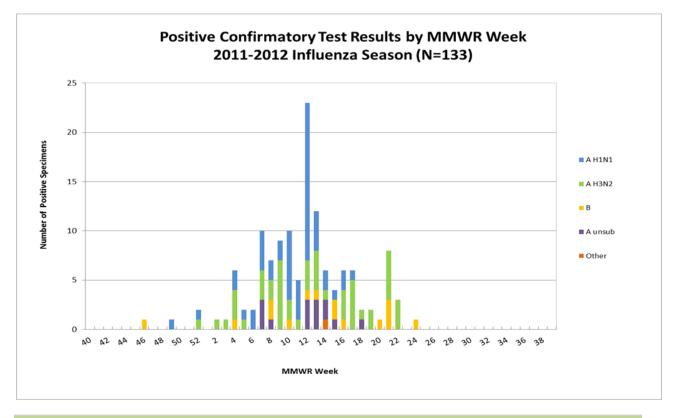

| Cumulative (10/2/11 – 6/16/12) |     |                     |  |  |  |
|--------------------------------|-----|---------------------|--|--|--|
|                                | BOL | Other clinical labs |  |  |  |
| Number of specimens tested     | 179 | NA                  |  |  |  |
| Number of positive tests       | 95  | 38                  |  |  |  |
| Influenza A unsubtyped         |     | 16                  |  |  |  |
| Influenza A H1N1               | 38  | 11                  |  |  |  |
| Influenza A H3N2               | 44  | 7                   |  |  |  |
| Influenza B                    | 13  | 2                   |  |  |  |
| Other**                        |     | 2                   |  |  |  |

## Positive confirmatory influenza test results\*

\*Includes culture, PCR, DFA, IFA

\*\*Includes one unknown and one influenza A & B coinfection

http://www.scdhec.gov/health/disease/acute/flu.htm