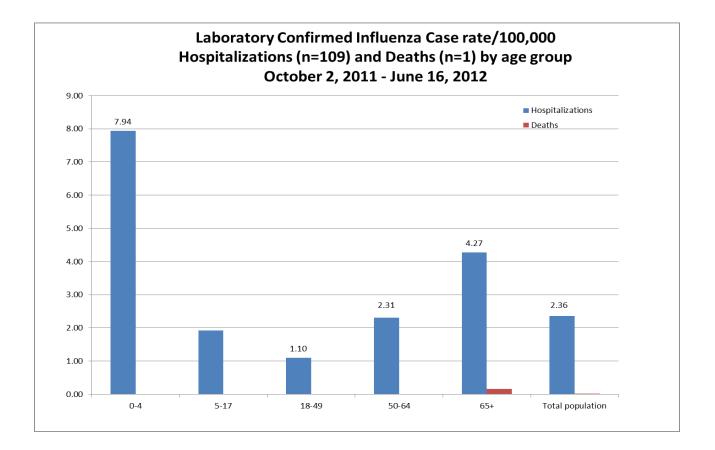

## ILI Activity, Positive Confirmatory Tests, Influenza Associated Hospitalizations and Deaths, and Positive Rapid Tests

|                                        | Previous<br>week | Current<br>week |              | Cumulative<br>(10/2/11-6/16/12) |
|----------------------------------------|------------------|-----------------|--------------|---------------------------------|
| Visits for ILI to ILINet providers (%) | .22              | .83             | <b>A</b> .61 | NA                              |
| Positive confirmatory tests            | 0                | 1               | <b>▲</b> 1   | 133                             |
| Lab confirmed flu hospitalizations     | 2                | 2               | 0            | 108                             |
| Lab confirmed flu deaths               | 0                | 0               | 0            | 1                               |
| Positive rapid tests                   | 5                | 3               | ▼ 2          | 2540                            |