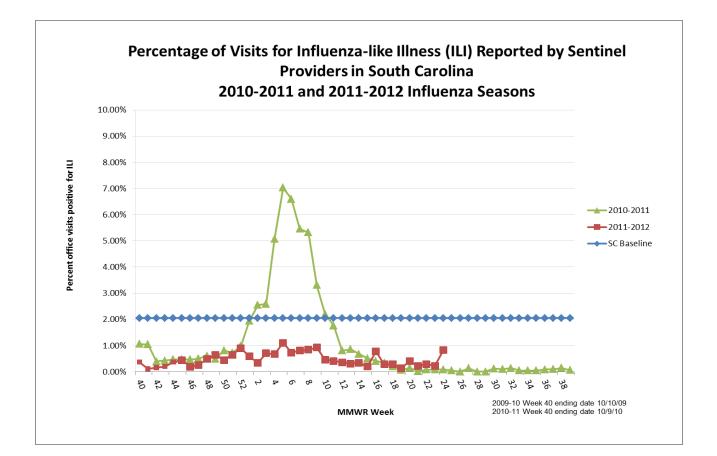

## ILI Activity, Positive Confirmatory Tests, Influenza Associated Hospitalizations and Deaths, and Positive Rapid Tests

|                                        | Previous<br>week | Current<br>week |              | Cumulative<br>(10/2/11-6/16/12) |
|----------------------------------------|------------------|-----------------|--------------|---------------------------------|
| Visits for ILI to ILINet providers (%) | .22              | .83             | <b>A</b> .61 | NA                              |
| Positive confirmatory tests            | 0                | 1               | <b>▲</b> 1   | 133                             |
| Lab confirmed flu hospitalizations     | 2                | 2               | 0            | 108                             |
| Lab confirmed flu deaths               | 0                | 0               | 0            | 1                               |
| Positive rapid tests                   | 5                | 3               | ▼ 2          | 2540                            |