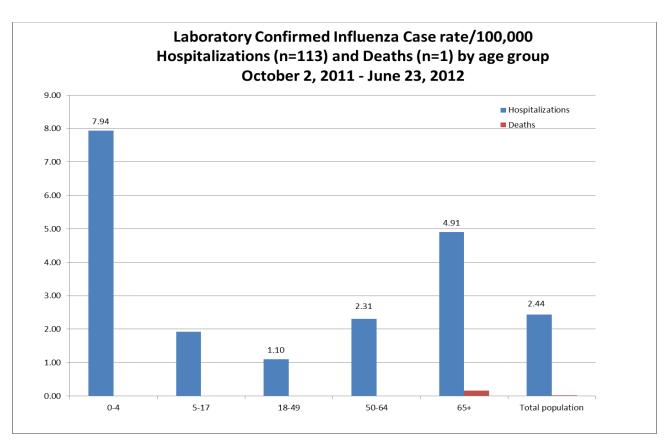

## ILI Activity, Positive Confirmatory Tests, Influenza Associated Hospitalizations and Deaths, and Positive Rapid Tests

|                                        | Previous<br>week | Current<br>week | <b>A</b>     | Cumulative (10/2/11-6/23/12) |
|----------------------------------------|------------------|-----------------|--------------|------------------------------|
| Visits for ILI to ILINet providers (%) | .83              | .33             | <b>▼</b> .50 | NA                           |
| Positive confirmatory tests            | 1                | 3               | <b>A</b> 2   | 136                          |
| Lab confirmed flu hospitalizations     | 2                | 4               | <b>A</b> 2   | 113                          |
| Lab confirmed flu deaths               | 0                | 0               | 0            | 1                            |
| Positive rapid tests                   | 3                | 6               | <b>A</b> 3   | 2546                         |