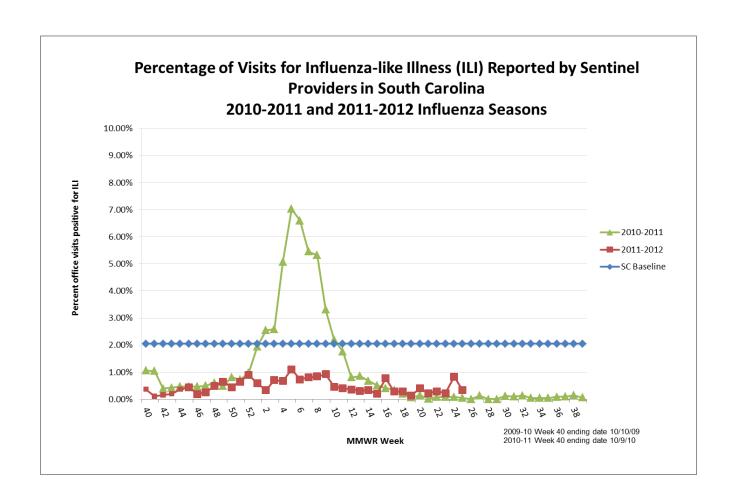

## ILI Activity, Positive Confirmatory Tests, Influenza Associated Hospitalizations and Deaths, and Positive Rapid Tests

|                                        | Previous<br>week | Current<br>week | <b>A</b>     | Cumulative (10/2/11-6/23/12) |
|----------------------------------------|------------------|-----------------|--------------|------------------------------|
| Visits for ILI to ILINet providers (%) | .83              | .33             | <b>▼</b> .50 | NA                           |
| Positive confirmatory tests            | 1                | 3               | <b>A</b> 2   | 136                          |
| Lab confirmed flu hospitalizations     | 2                | 4               | <b>A</b> 2   | 113                          |
| Lab confirmed flu deaths               | 0                | 0               | 0            | 1                            |
| Positive rapid tests                   | 3                | 6               | <b>A</b> 3   | 2546                         |