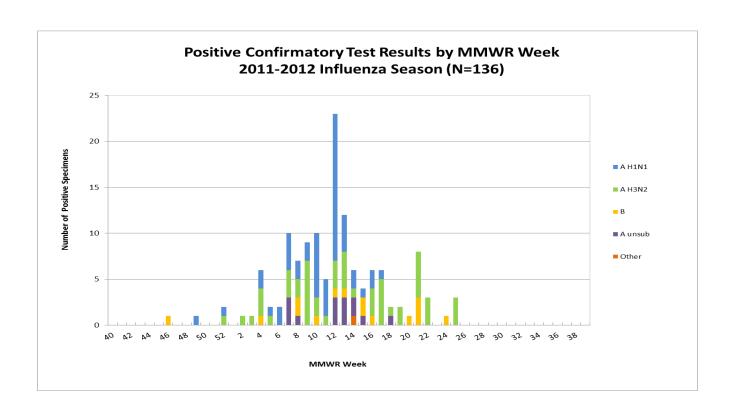

## Positive confirmatory influenza test results\* Cumulative (10/2/11 – 6/23/12)

|                            | BOL | Other clinical labs |
|----------------------------|-----|---------------------|
| Number of specimens tested | 183 | NA                  |
| Number of positive tests   | 98  | 38                  |
| Influenza A unsubtyped     |     | 16                  |
| Influenza A H1N1           | 38  | 11                  |
| Influenza A H3N2           | 47  | 7                   |
| Influenza B                | 13  | 2                   |
| Other**                    |     | 2                   |

<sup>\*</sup>Includes culture, PCR, DFA, IFA

<sup>\*\*</sup>Includes one unknown and one influenza A & B coinfection