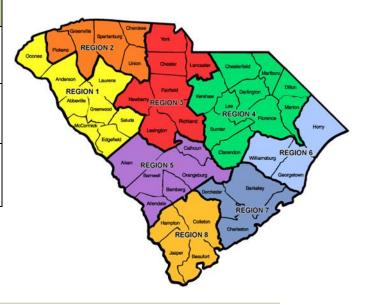

## ILI Percentage by Geographic Region

| Geographic Region    | ILI % | # of<br>Reporters |
|----------------------|-------|-------------------|
| Upstate-Regions 1 -2 | 0     | 4                 |
| Midlands-Regions 3-5 | .25   | 6                 |
| Coastal-Regions 6-8  | 1.39  | 1                 |