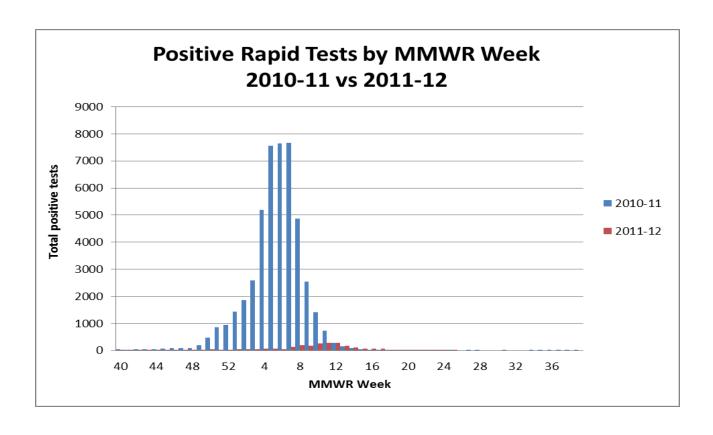

## ILI Activity, Positive Confirmatory Tests, Influenza Associated Hospitalizations and Deaths, and Positive Rapid Tests

|                                        | Previous<br>week | Current<br>week | <b>A</b>     | Cumulative (10/2/11-6/23/12) |
|----------------------------------------|------------------|-----------------|--------------|------------------------------|
| Visits for ILI to ILINet providers (%) | .83              | .33             | <b>▼</b> .50 | NA                           |
| Positive confirmatory tests            | 1                | 3               | <b>A</b> 2   | 136                          |
| Lab confirmed flu hospitalizations     | 2                | 4               | <b>A</b> 2   | 113                          |
| Lab confirmed flu deaths               | 0                | 0               | 0            | 1                            |
| Positive rapid tests                   | 3                | 6               | <b>A</b> 3   | 2546                         |