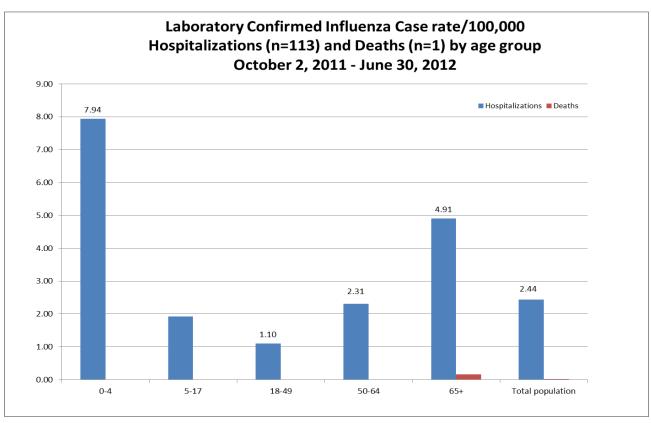

## ILI Activity, Positive Confirmatory Tests, Influenza Associated Hospitalizations and Deaths, and Positive Rapid Tests

|                                        | Previous<br>week | Current<br>week | <b>A</b>   | Cumulative (10/2/11-6/30/12) |
|----------------------------------------|------------------|-----------------|------------|------------------------------|
| Visits for ILI to ILINet providers (%) | .33              | .28             | ▼ .05      | NA                           |
| Positive confirmatory tests            | 3                | 0               | <b>▼</b> 3 | 136                          |
| Lab confirmed flu hospitalizations     | 4                | 0               | <b>V</b> 4 | 113                          |
| Lab confirmed flu deaths               | 0                | 0               | 0          | 1                            |
| Positive rapid tests                   | 6                | 2               | <b>V</b> 4 | 2548                         |