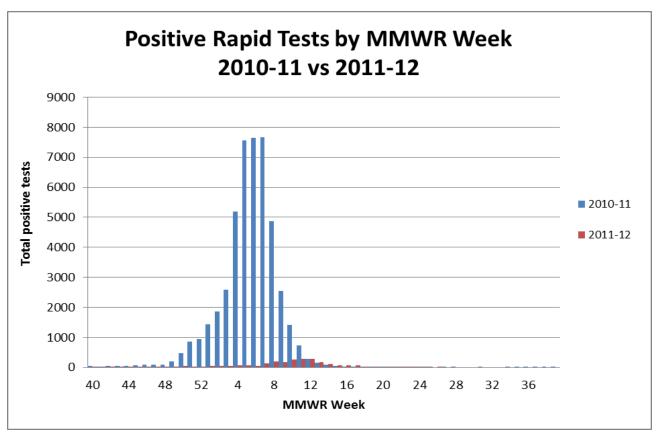

## ILI Activity, Positive Confirmatory Tests, Influenza Associated Hospitalizations and Deaths, and Positive Rapid Tests

|                                        | Previous<br>week | Current<br>week | <b>A</b>   | Cumulative (10/2/11-6/30/12) |
|----------------------------------------|------------------|-----------------|------------|------------------------------|
| Visits for ILI to ILINet providers (%) | .33              | .28             | ▼ .05      | NA                           |
| Positive confirmatory tests            | 3                | 0               | <b>▼</b> 3 | 136                          |
| Lab confirmed flu hospitalizations     | 4                | 0               | <b>V</b> 4 | 113                          |
| Lab confirmed flu deaths               | 0                | 0               | 0          | 1                            |
| Positive rapid tests                   | 6                | 2               | <b>V</b> 4 | 2548                         |