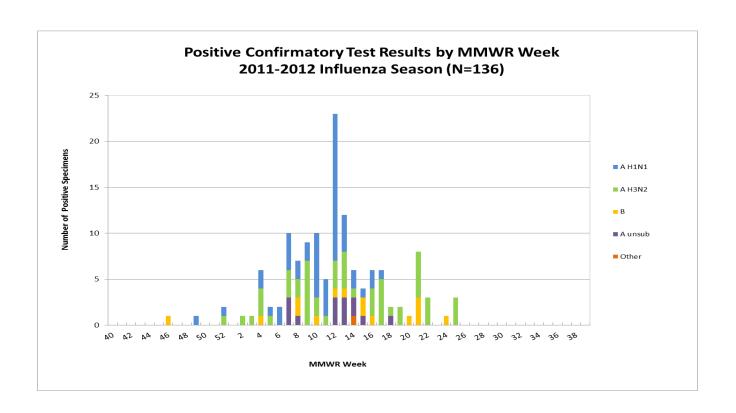

## Positive confirmatory influenza test results\* Cumulative (10/2/11 – 6/30/12)

|                            | BOL | Other clinical labs |
|----------------------------|-----|---------------------|
| Number of specimens tested | 183 | NA                  |
| Number of positive tests   | 98  | 38                  |
| Influenza A unsubtyped     |     | 16                  |
| Influenza A H1N1           | 38  | 11                  |
| Influenza A H3N2           | 47  | 7                   |
| Influenza B                | 13  | 2                   |
| Other**                    |     | 2                   |

<sup>\*</sup>Includes culture, PCR, DFA, IFA

<sup>\*\*</sup>Includes one unknown and one influenza A & B coinfection