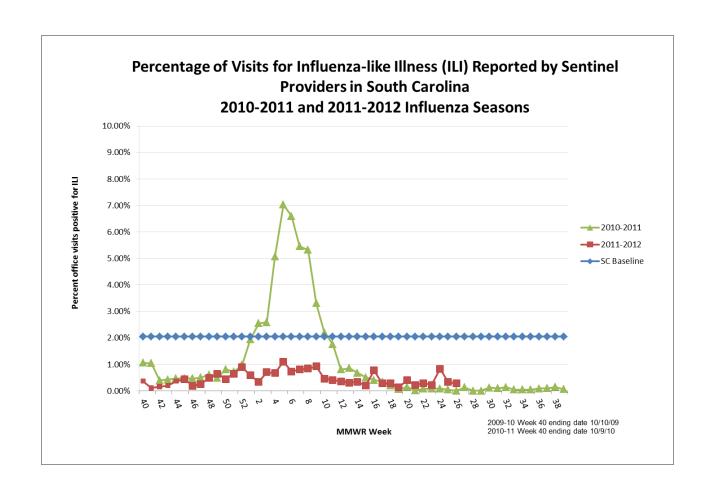

## ILI Activity, Positive Confirmatory Tests, Influenza Associated Hospitalizations and Deaths, and Positive Rapid Tests

|                                        | Previous<br>week | Current<br>week | <b>A</b>   | Cumulative (10/2/11-6/30/12) |
|----------------------------------------|------------------|-----------------|------------|------------------------------|
| Visits for ILI to ILINet providers (%) | .33              | .28             | ▼ .05      | NA                           |
| Positive confirmatory tests            | 3                | 0               | <b>▼</b> 3 | 136                          |
| Lab confirmed flu hospitalizations     | 4                | 0               | <b>V</b> 4 | 113                          |
| Lab confirmed flu deaths               | 0                | 0               | 0          | 1                            |
| Positive rapid tests                   | 6                | 2               | <b>V</b> 4 | 2548                         |