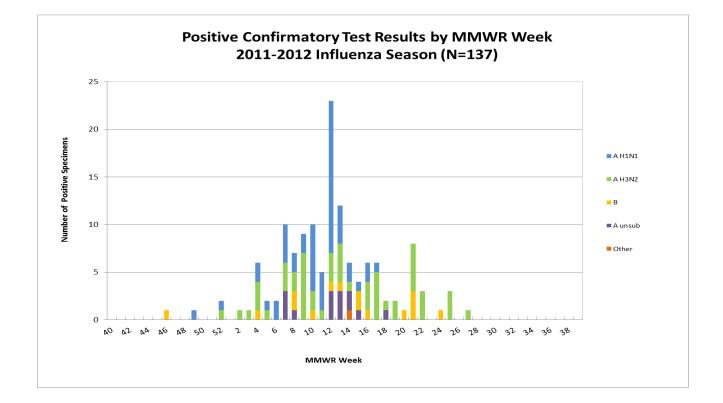

#### ILI Activity, Positive Confirmatory Tests, Influenza Associated Hospitalizations and Deaths, and Positive Rapid Tests

|                                        | Previous<br>week | Current<br>week |            | Cumulative<br>(10/2/11-7/7/12) |
|----------------------------------------|------------------|-----------------|------------|--------------------------------|
| Visits for ILI to ILINet providers (%) | .28              | .34             | ▲ .06      | NA                             |
| Positive confirmatory tests            | 0                | 1               | <b>▲</b> 1 | 137                            |
| Lab confirmed flu hospitalizations     | 0                | 0               | 0          | 113                            |
| Lab confirmed flu deaths               | 0                | 0               | 0          | 1                              |
| Positive rapid tests                   | 2                | 1               | ▼1         | 2549                           |

| <b>,</b> , , , , , , , , , , , , , , , , , , |     |                     |
|----------------------------------------------|-----|---------------------|
|                                              | BOL | Other clinical labs |
| Number of specimens tested                   | 184 | NA                  |
| Number of positive tests                     | 99  | 38                  |
| Influenza A unsubtyped                       |     | 16                  |
| Influenza A H1N1                             | 38  | 11                  |
| Influenza A H3N2                             | 48  | 7                   |
| Influenza B                                  | 13  | 2                   |
| Other**                                      |     | 2                   |

#### Positive confirmatory influenza test results\* Cumulative (10/2/11 – 7/7/12)

\*Includes culture, PCR, DFA, IFA

\*\*Includes one unknown and one influenza A & B coinfection