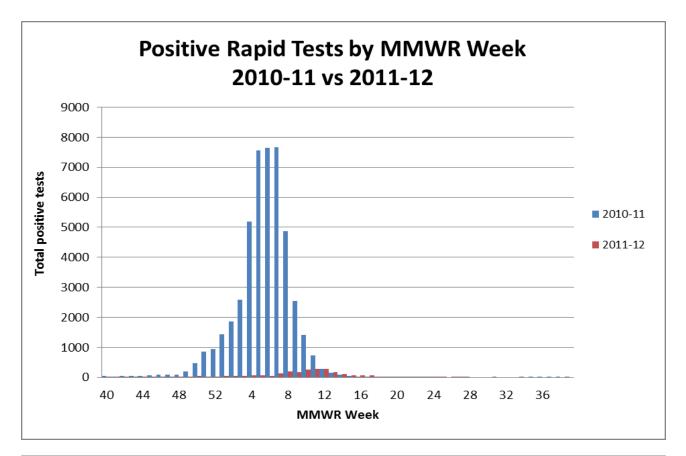

#### ILI Activity, Positive Confirmatory Tests, Influenza Associated Hospitalizations and Deaths, and Positive Rapid Tests

|                                        | Previous<br>week | Current<br>week |            | Cumulative<br>(10/2/11-7/7/12) |
|----------------------------------------|------------------|-----------------|------------|--------------------------------|
| Visits for ILI to ILINet providers (%) | .28              | .34             | ▲ .06      | NA                             |
| Positive confirmatory tests            | 0                | 1               | <b>▲</b> 1 | 137                            |
| Lab confirmed flu hospitalizations     | 0                | 0               | 0          | 113                            |
| Lab confirmed flu deaths               | 0                | 0               | 0          | 1                              |
| Positive rapid tests                   | 2                | 1               | ▼1         | 2549                           |