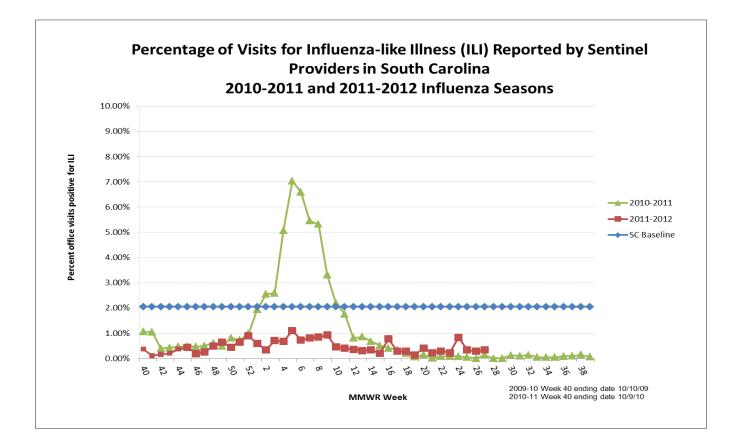

## Current influenza activity level: SPORADIC

All data are provisional and may change as new reports are received.

#### ILI Activity, Positive Confirmatory Tests, Influenza Associated Hospitalizations and Deaths, and Positive Rapid Tests

|                                        | Previous<br>week | Current<br>week |            | Cumulative<br>(10/2/11-7/7/12) |
|----------------------------------------|------------------|-----------------|------------|--------------------------------|
| Visits for ILI to ILINet providers (%) | .28              | .34             | ▲ .06      | NA                             |
| Positive confirmatory tests            | 0                | 1               | <b>▲</b> 1 | 137                            |
| Lab confirmed flu hospitalizations     | 0                | 0               | 0          | 113                            |
| Lab confirmed flu deaths               | 0                | 0               | 0          | 1                              |
| Positive rapid tests                   | 2                | 1               | ▼1         | 2549                           |