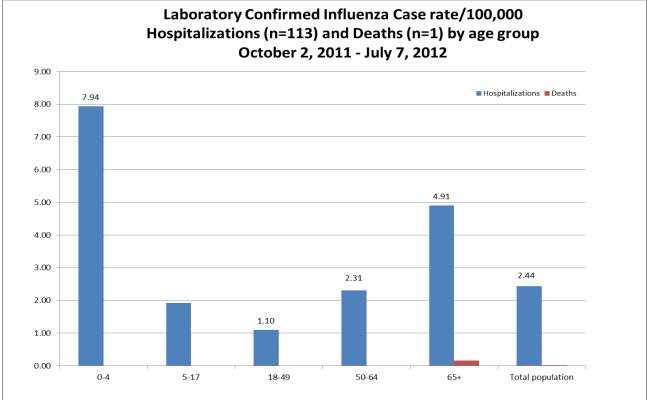

#### ILI Activity, Positive Confirmatory Tests, Influenza Associated Hospitalizations and Deaths, and Positive Rapid Tests

|                                        | Previous<br>week | Current<br>week |            | Cumulative<br>(10/2/11-7/7/12) |
|----------------------------------------|------------------|-----------------|------------|--------------------------------|
| Visits for ILI to ILINet providers (%) | .28              | .34             | ▲ .06      | NA                             |
| Positive confirmatory tests            | 0                | 1               | <b>▲</b> 1 | 137                            |
| Lab confirmed flu hospitalizations     | 0                | 0               | 0          | 113                            |
| Lab confirmed flu deaths               | 0                | 0               | 0          | 1                              |
| Positive rapid tests                   | 2                | 1               | ▼1         | 2549                           |