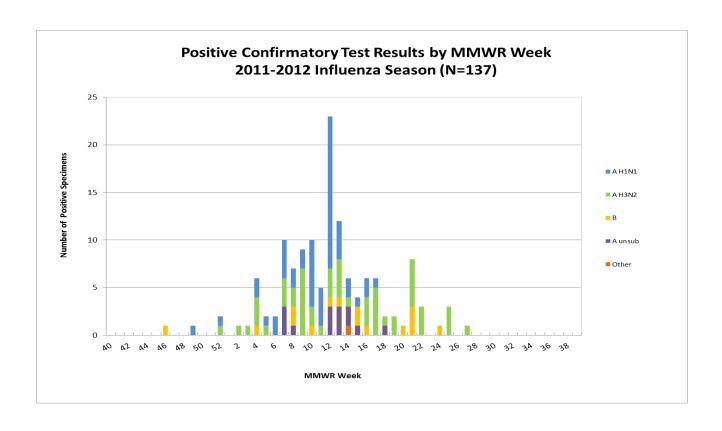

## Positive confirmatory influenza test results\* Cumulative (10/2/11 – 7/14/12)

|                            | BOL | Other clinical labs |
|----------------------------|-----|---------------------|
| Number of specimens tested | 184 | NA                  |
| Number of positive tests   | 99  | 38                  |
| Influenza A unsubtyped     |     | 16                  |
| Influenza A H1N1           | 38  | 11                  |
| Influenza A H3N2           | 48  | 7                   |
| Influenza B                | 13  | 2                   |
| Other**                    |     | 2                   |

<sup>\*</sup>Includes culture, PCR, DFA, IFA

<sup>\*\*</sup>Includes one unknown and one influenza A & B coinfection