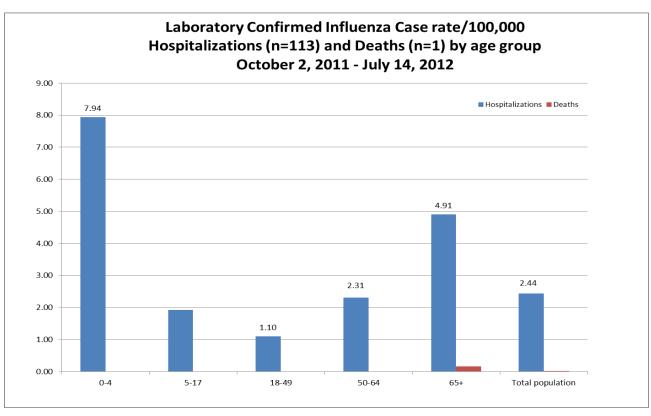

## ILI Activity, Positive Confirmatory Tests, Influenza Associated Hospitalizations and Deaths, and Positive Rapid Tests

|                                        | Previous<br>week | Current<br>week |            | Cumulative<br>(10/2/11-7/14/12) |
|----------------------------------------|------------------|-----------------|------------|---------------------------------|
| Visits for ILI to ILINet providers (%) | .34              | .58             | ▲ .24      | NA                              |
| Positive confirmatory tests            | 1                | 0               | <b>V</b> 1 | 137                             |
| Lab confirmed flu hospitalizations     | 0                | 0               | 0          | 113                             |
| Lab confirmed flu deaths               | 0                | 0               | 0          | 1                               |
| Positive rapid tests                   | 1                | 5               | <b>A</b> 4 | 2555                            |