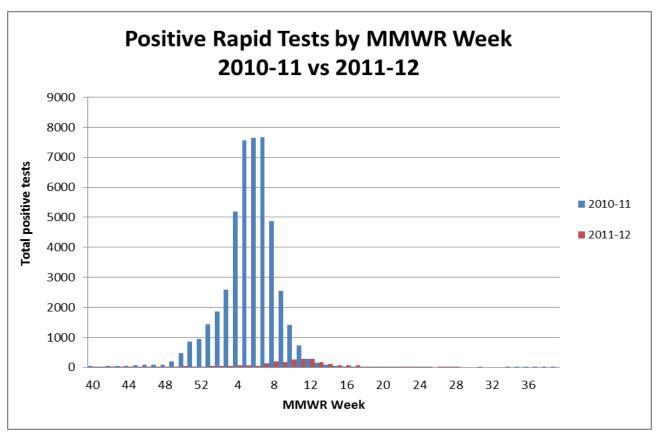

## ILI Activity, Positive Confirmatory Tests, Influenza Associated Hospitalizations and Deaths, and Positive Rapid Tests

|                                        | Previous<br>week | Current<br>week |            | Cumulative<br>(10/2/11-7/14/12) |
|----------------------------------------|------------------|-----------------|------------|---------------------------------|
| Visits for ILI to ILINet providers (%) | .34              | .58             | ▲ .24      | NA                              |
| Positive confirmatory tests            | 1                | 0               | <b>V</b> 1 | 137                             |
| Lab confirmed flu hospitalizations     | 0                | 0               | 0          | 113                             |
| Lab confirmed flu deaths               | 0                | 0               | 0          | 1                               |
| Positive rapid tests                   | 1                | 5               | <b>A</b> 4 | 2555                            |