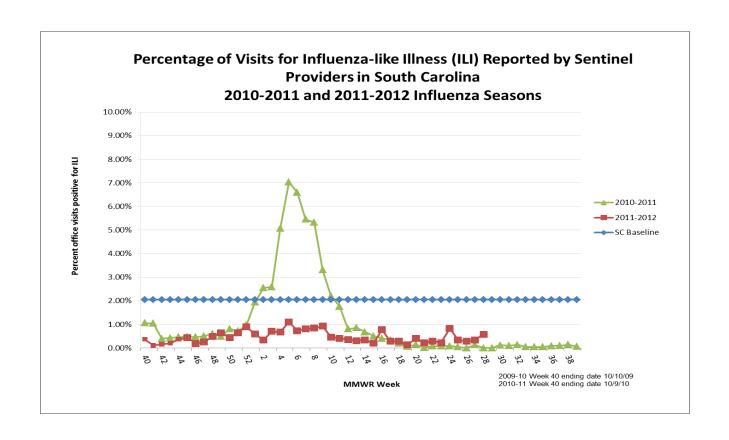

## ILI Activity, Positive Confirmatory Tests, Influenza Associated Hospitalizations and Deaths, and Positive Rapid Tests

|                                        | Previous<br>week | Current<br>week |            | Cumulative<br>(10/2/11-7/14/12) |
|----------------------------------------|------------------|-----------------|------------|---------------------------------|
| Visits for ILI to ILINet providers (%) | .34              | .58             | ▲ .24      | NA                              |
| Positive confirmatory tests            | 1                | 0               | <b>V</b> 1 | 137                             |
| Lab confirmed flu hospitalizations     | 0                | 0               | 0          | 113                             |
| Lab confirmed flu deaths               | 0                | 0               | 0          | 1                               |
| Positive rapid tests                   | 1                | 5               | <b>A</b> 4 | 2555                            |