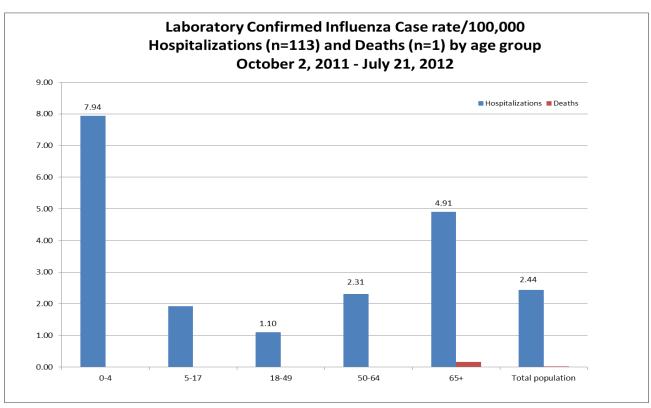

## ILI Activity, Positive Confirmatory Tests, Influenza Associated Hospitalizations and Deaths, and Positive Rapid Tests

|                                        | Previous<br>week | Current<br>week |            | Cumulative<br>(10/2/11-7/21/12) |
|----------------------------------------|------------------|-----------------|------------|---------------------------------|
| Visits for ILI to ILINet providers (%) | .58              | 0               | ▼ .58      | NA                              |
| Positive confirmatory tests            | 0                | 0               | 0          | 137                             |
| Lab confirmed flu hospitalizations     | 0                | 0               | 0          | 113                             |
| Lab confirmed flu deaths               | 0                | 0               | 0          | 1                               |
| Positive rapid tests                   | 5                | 2               | <b>▼</b> 3 | 2557                            |