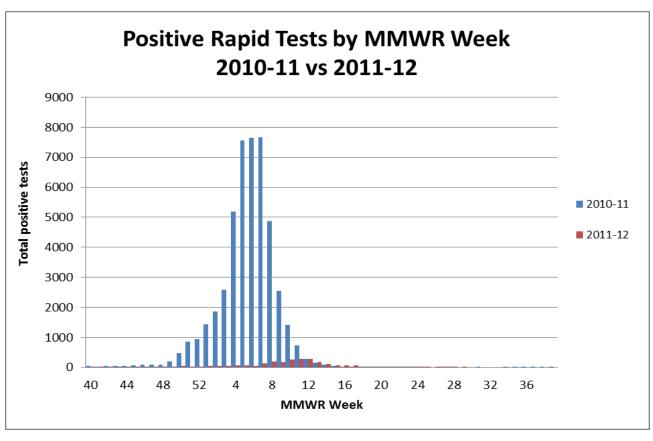

## ILI Activity, Positive Confirmatory Tests, Influenza Associated Hospitalizations and Deaths, and Positive Rapid Tests

|                                        | Previous<br>week | Current<br>week |            | Cumulative<br>(10/2/11-7/21/12) |
|----------------------------------------|------------------|-----------------|------------|---------------------------------|
| Visits for ILI to ILINet providers (%) | .58              | 0               | ▼ .58      | NA                              |
| Positive confirmatory tests            | 0                | 0               | 0          | 137                             |
| Lab confirmed flu hospitalizations     | 0                | 0               | 0          | 113                             |
| Lab confirmed flu deaths               | 0                | 0               | 0          | 1                               |
| Positive rapid tests                   | 5                | 2               | <b>▼</b> 3 | 2557                            |