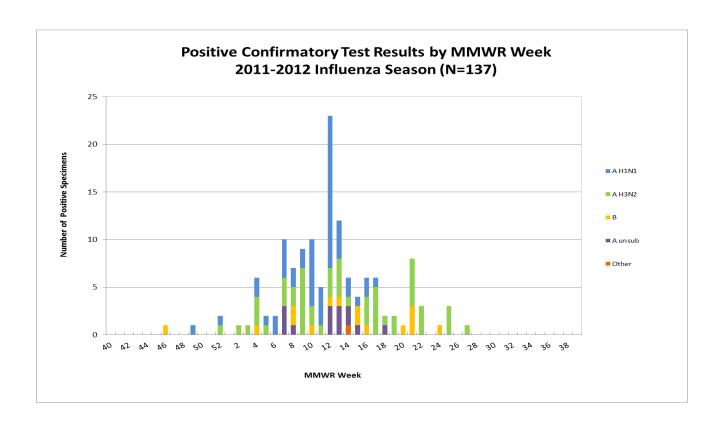

## Positive confirmatory influenza test results\* Cumulative (10/2/11 – 7/21/12)

|                            | BOL | Other clinical labs |
|----------------------------|-----|---------------------|
| Number of specimens tested | 184 | NA                  |
| Number of positive tests   | 99  | 38                  |
| Influenza A unsubtyped     |     | 16                  |
| Influenza A H1N1           | 38  | 11                  |
| Influenza A H3N2           | 48  | 7                   |
| Influenza B                | 13  | 2                   |
| Other**                    |     | 2                   |

<sup>\*</sup>Includes culture, PCR, DFA, IFA

<sup>\*\*</sup>Includes one unknown and one influenza A & B coinfection