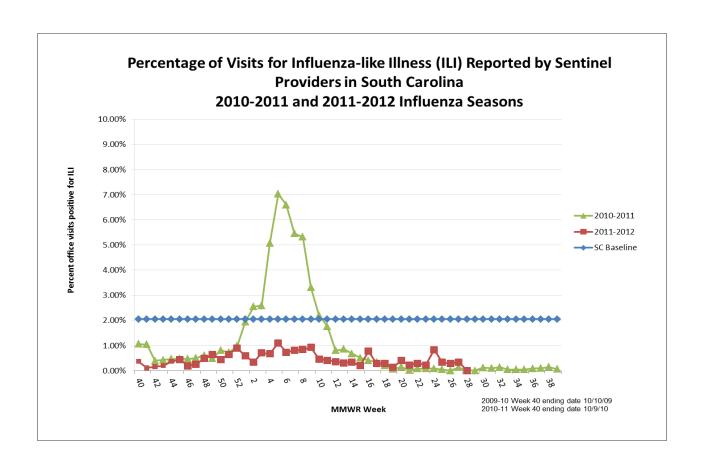

## ILI Activity, Positive Confirmatory Tests, Influenza Associated Hospitalizations and Deaths, and Positive Rapid Tests

|                                        | Previous<br>week | Current<br>week |            | Cumulative<br>(10/2/11-7/21/12) |
|----------------------------------------|------------------|-----------------|------------|---------------------------------|
| Visits for ILI to ILINet providers (%) | .58              | 0               | ▼ .58      | NA                              |
| Positive confirmatory tests            | 0                | 0               | 0          | 137                             |
| Lab confirmed flu hospitalizations     | 0                | 0               | 0          | 113                             |
| Lab confirmed flu deaths               | 0                | 0               | 0          | 1                               |
| Positive rapid tests                   | 5                | 2               | <b>▼</b> 3 | 2557                            |