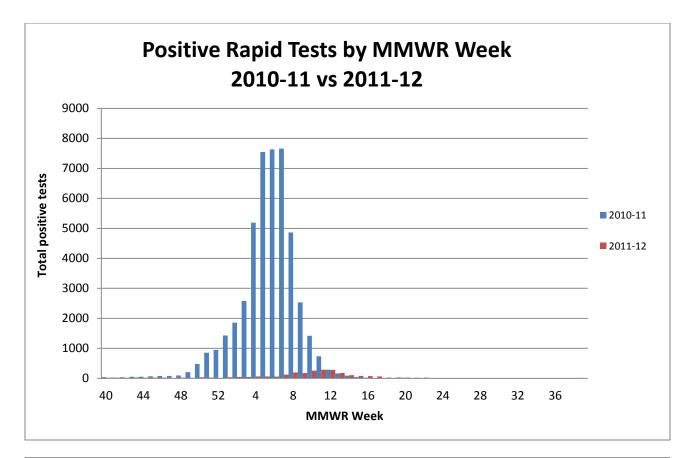

## ILI Activity, Positive Confirmatory Tests, Influenza Associated Hospitalizations and Deaths, and Positive Rapid Tests

|                                        | Previous<br>week | Current<br>week |            | Cumulative<br>(10/2/11-7/28/12) |
|----------------------------------------|------------------|-----------------|------------|---------------------------------|
| Visits for ILI to ILINet providers (%) | 0                | .27             | ▲ .27      | NA                              |
| Positive confirmatory tests            | 0                | 0               | 0          | 137                             |
| Lab confirmed flu hospitalizations     | 0                | 1               | ▲1         | 114                             |
| Lab confirmed flu deaths               | 0                | 0               | 0          | 1                               |
| Positive rapid tests                   | 2                | 1               | <b>V</b> 1 |                                 |