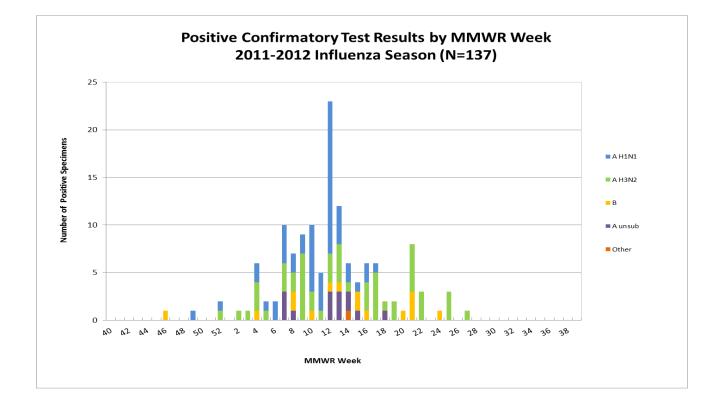

| Positive confirmatory influenza test results*<br>Cumulative (10/2/11 – 7/28/12) |     |                     |  |  |  |  |
|---------------------------------------------------------------------------------|-----|---------------------|--|--|--|--|
|                                                                                 | BOL | Other clinical labs |  |  |  |  |
| Number of specimens tested                                                      | 184 | NA                  |  |  |  |  |
| Number of positive tests                                                        | 99  | 38                  |  |  |  |  |
| Influenza A unsubtyped                                                          |     | 16                  |  |  |  |  |
| Influenza A H1N1                                                                | 38  | 11                  |  |  |  |  |
| Influenza A H3N2                                                                | 48  | 7                   |  |  |  |  |
| Influenza B                                                                     | 13  | 2                   |  |  |  |  |
| Other <sup>**</sup>                                                             |     | 2                   |  |  |  |  |