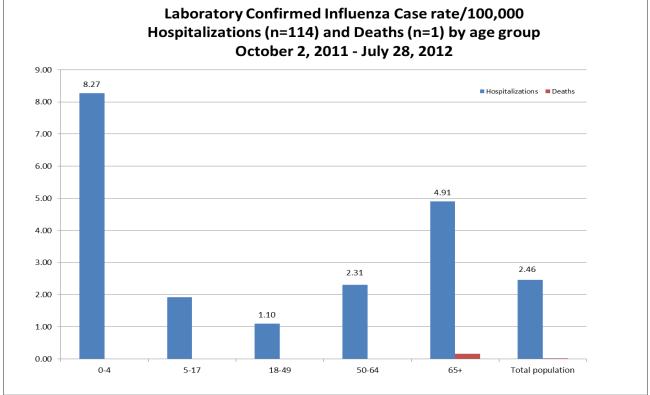

## ILI Activity, Positive Confirmatory Tests, Influenza Associated Hospitalizations and Deaths, and Positive Rapid Tests

|                                        | Previous<br>week | Current<br>week |            | Cumulative<br>(10/2/11-7/28/12) |
|----------------------------------------|------------------|-----------------|------------|---------------------------------|
| Visits for ILI to ILINet providers (%) | 0                | .27             | ▲ .27      | NA                              |
| Positive confirmatory tests            | 0                | 0               | 0          | 137                             |
| Lab confirmed flu hospitalizations     | 0                | 1               | ▲1         | 114                             |
| Lab confirmed flu deaths               | 0                | 0               | 0          | 1                               |
| Positive rapid tests                   | 2                | 1               | <b>V</b> 1 |                                 |