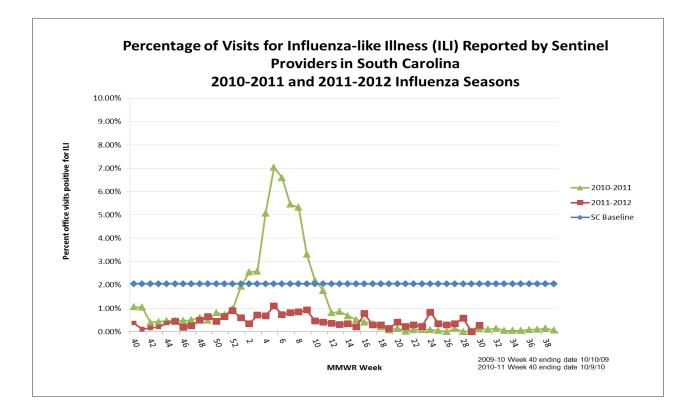

## ILI Activity, Positive Confirmatory Tests, Influenza Associated Hospitalizations and Deaths, and Positive Rapid Tests

|                                        | Previous<br>week | Current<br>week |            | Cumulative<br>(10/2/11-7/28/12) |
|----------------------------------------|------------------|-----------------|------------|---------------------------------|
| Visits for ILI to ILINet providers (%) | 0                | .27             | ▲ .27      | NA                              |
| Positive confirmatory tests            | 0                | 0               | 0          | 137                             |
| Lab confirmed flu hospitalizations     | 0                | 1               | ▲1         | 114                             |
| Lab confirmed flu deaths               | 0                | 0               | 0          | 1                               |
| Positive rapid tests                   | 2                | 1               | <b>V</b> 1 |                                 |