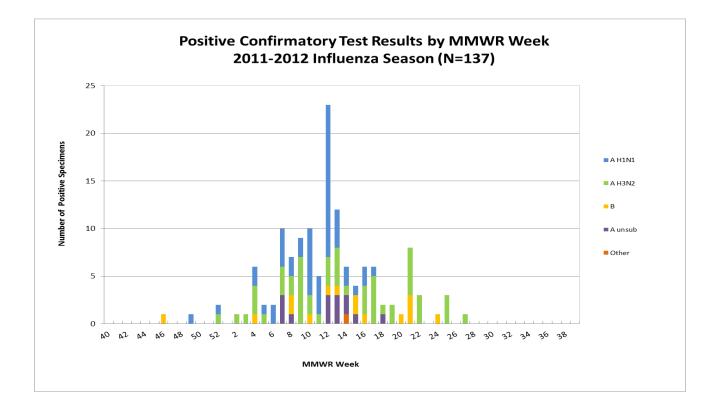

http://www.scdhec.gov/health/disease/acute/flu.htm

| Positive confirmatory influenza test results*<br>Cumulative (10/2/11–8/4/12 |     |                     |  |  |  |
|-----------------------------------------------------------------------------|-----|---------------------|--|--|--|
|                                                                             | BOL | Other clinical labs |  |  |  |
| Number of specimens tested                                                  | 184 | NA                  |  |  |  |
| Number of positive tests                                                    | 99  | 38                  |  |  |  |
| Influenza A unsubtyped                                                      |     | 16                  |  |  |  |
| Influenza A H1N1                                                            | 38  | 11                  |  |  |  |
| Influenza A H3N2                                                            | 48  | 7                   |  |  |  |
| Influenza B                                                                 | 13  | 2                   |  |  |  |
| Other**                                                                     |     | 2                   |  |  |  |

\*Includes culture, PCR, DFA, IFA

\*\*Includes one unknown and one influenza A & B coinfection

http://www.scdhec.gov/health/disease/acute/flu.htm

4 | Page