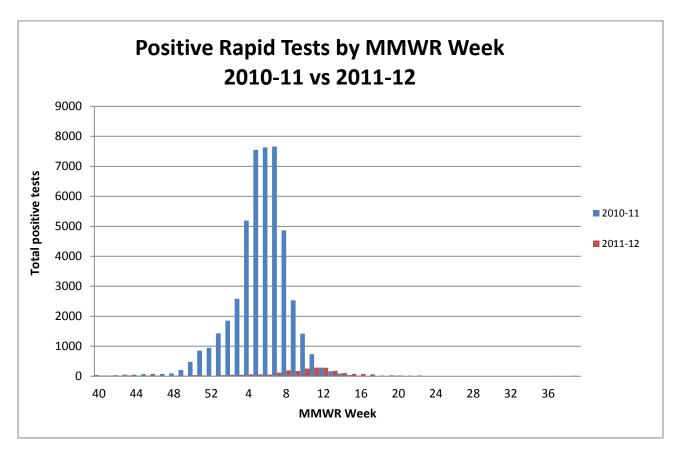

## ILI Activity, Positive Confirmatory Tests, Influenza Associated Hospitalizations and Deaths, and Positive Rapid Tests

|                                        | Previous<br>week | Current<br>week |       | Cumulative<br>(10/2/11-8/4/12) |
|----------------------------------------|------------------|-----------------|-------|--------------------------------|
| Visits for ILI to ILINet providers (%) | .27              | .48             | ▲ .21 | NA                             |
| Positive confirmatory tests            | 0                | 0               | 0     | 137                            |
| Lab confirmed flu hospitalizations     | 1                | 0               | ▼1    | 114                            |
| Lab confirmed flu deaths               | 0                | 0               | 0     | 1                              |
| Positive rapid tests                   | 1                | 0               | ▼1    |                                |