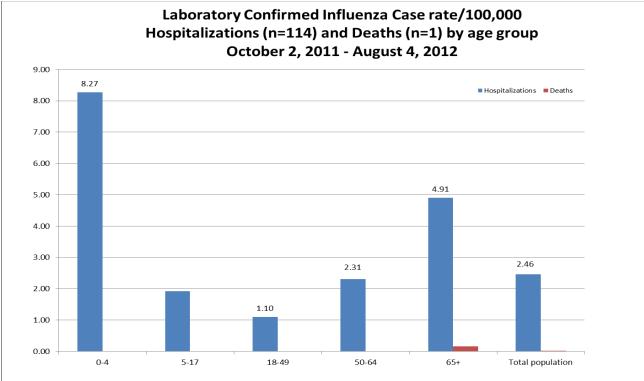

## ILI Activity, Positive Confirmatory Tests, Influenza Associated Hospitalizations and Deaths, and Positive Rapid Tests

|                                        | Previous<br>week | Current<br>week |       | Cumulative<br>(10/2/11-8/4/12) |
|----------------------------------------|------------------|-----------------|-------|--------------------------------|
| Visits for ILI to ILINet providers (%) | .27              | .48             | ▲ .21 | NA                             |
| Positive confirmatory tests            | 0                | 0               | 0     | 137                            |
| Lab confirmed flu hospitalizations     | 1                | 0               | ▼1    | 114                            |
| Lab confirmed flu deaths               | 0                | 0               | 0     | 1                              |
| Positive rapid tests                   | 1                | 0               | ▼1    |                                |