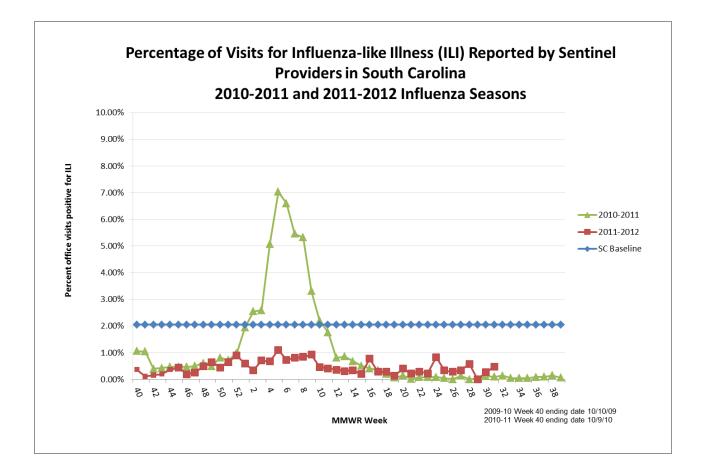

## ILI Activity, Positive Confirmatory Tests, Influenza Associated Hospitalizations and Deaths, and Positive Rapid Tests

|                                        | Previous<br>week | Current<br>week |       | Cumulative<br>(10/2/11-8/4/12) |
|----------------------------------------|------------------|-----------------|-------|--------------------------------|
| Visits for ILI to ILINet providers (%) | .27              | .48             | ▲ .21 | NA                             |
| Positive confirmatory tests            | 0                | 0               | 0     | 137                            |
| Lab confirmed flu hospitalizations     | 1                | 0               | ▼1    | 114                            |
| Lab confirmed flu deaths               | 0                | 0               | 0     | 1                              |
| Positive rapid tests                   | 1                | 0               | ▼1    |                                |