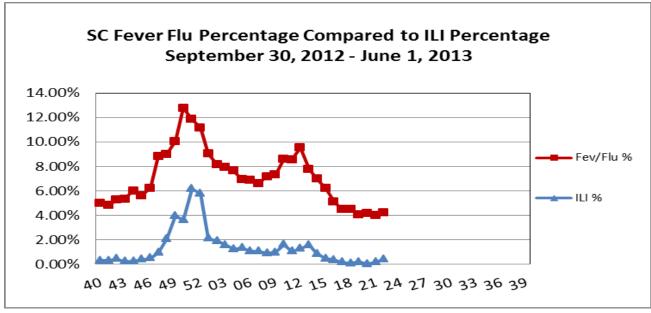

All data are provisional and may change as new reports are received.

ILI Activity, Positive Confirmatory Tests, Influenza Associated Hospitalizations and Deaths, and Positive Rapid Tests

|                                        | Previous<br>week | Current<br>week | <b>A</b>     | Cumulative (9/30/12-6/1/13) |
|----------------------------------------|------------------|-----------------|--------------|-----------------------------|
| Visits for ILI to ILINet providers (%) | .17              | .42             | <b>A</b> .25 | NA                          |
| Positive confirmatory tests            | 0                | 0               | 0            | 1178                        |
| Lab confirmed flu hospitalizations     | 0                | 0               | 0            | 1720                        |
| Lab confirmed flu deaths               | 0                | 0               | 0            | 46                          |
| Positive rapid tests                   | 25               | 10              | <b>T</b> 15  | 58,692                      |