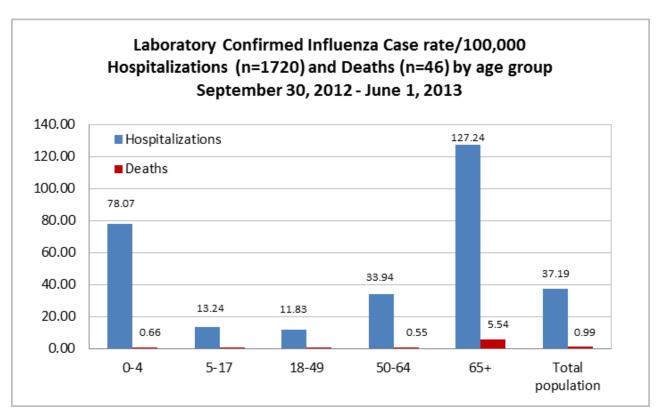

All data are provisional and may change as new reports are received.

ILI Activity, Positive Confirmatory Tests, Influenza Associated Hospitalizations and Deaths, and Positive Rapid Tests

|                                        | Previous<br>week | Current<br>week | <b>A</b>     | Cumulative (9/30/12-6/1/13) |
|----------------------------------------|------------------|-----------------|--------------|-----------------------------|
| Visits for ILI to ILINet providers (%) | .17              | .42             | <b>A</b> .25 | NA                          |
| Positive confirmatory tests            | 0                | 0               | 0            | 1178                        |
| Lab confirmed flu hospitalizations     | 0                | 0               | 0            | 1720                        |
| Lab confirmed flu deaths               | 0                | 0               | 0            | 46                          |
| Positive rapid tests                   | 25               | 10              | <b>T</b> 15  | 58,692                      |