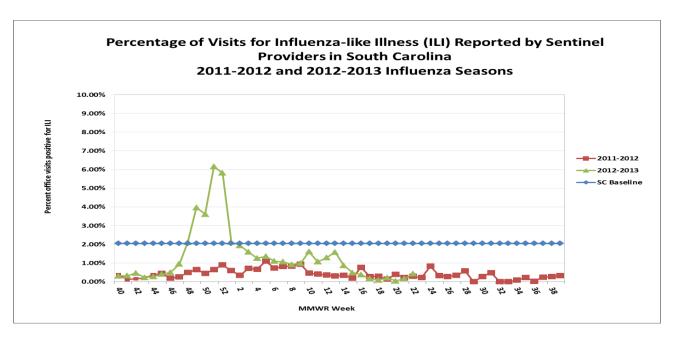

All data are provisional and may change as new reports are received.

ILI Activity, Positive Confirmatory Tests, Influenza Associated Hospitalizations and Deaths, and Positive Rapid Tests

|                                        | Previous<br>week | Current<br>week | <b>A</b>     | Cumulative (9/30/12-6/1/13) |
|----------------------------------------|------------------|-----------------|--------------|-----------------------------|
| Visits for ILI to ILINet providers (%) | .17              | .42             | <b>A</b> .25 | NA                          |
| Positive confirmatory tests            | 0                | 0               | 0            | 1178                        |
| Lab confirmed flu hospitalizations     | 0                | 0               | 0            | 1720                        |
| Lab confirmed flu deaths               | 0                | 0               | 0            | 46                          |
| Positive rapid tests                   | 25               | 10              | <b>T</b> 15  | 58,692                      |