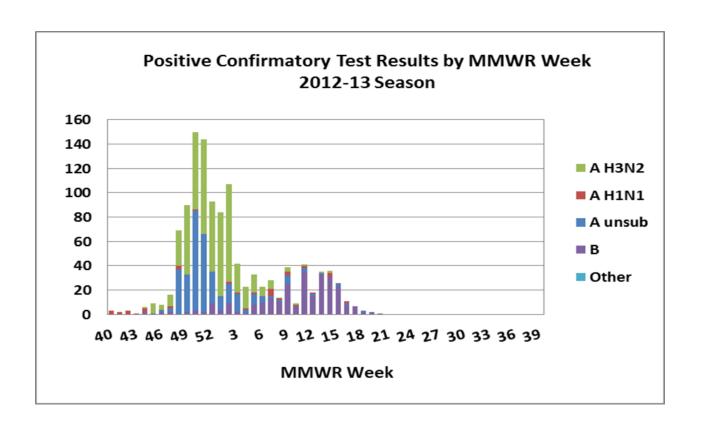

| Positive confirmatory influenza test results*  Cumulative (09/30/12 – 6/1/13) |             |                     |  |  |
|-------------------------------------------------------------------------------|-------------|---------------------|--|--|
|                                                                               | BOL         | Other clinical labs |  |  |
| Number of specimens tested                                                    | 547         | NA                  |  |  |
| Number of positive specimens                                                  | 319 (58.3%) | 859                 |  |  |
| Influenza A unsubtyped                                                        |             | 325 (37.8%)         |  |  |
| Influenza A H1N1                                                              | 24 (7.5%)   | 19 (2.2)            |  |  |
| Influenza A H3N2                                                              | 245 (76.8%) | 311 (36.2%)         |  |  |
| Influenza B                                                                   | 50 (15.7%)  | 201 (23.4%)         |  |  |
| Other                                                                         |             | 3 (.35%)            |  |  |