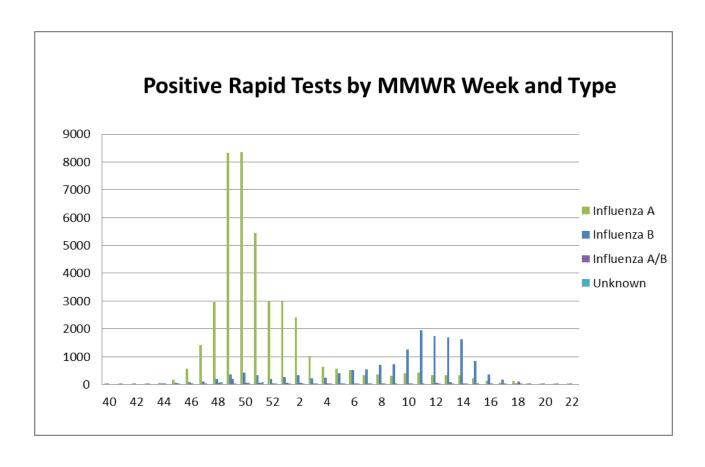

All data are provisional and may change as new reports are received.

ILI Activity, Positive Confirmatory Tests, Influenza Associated Hospitalizations and Deaths, and Positive Rapid Tests

|                                        | Previous<br>week | Current<br>week | <b>A</b>     | Cumulative (9/30/12-6/1/13) |
|----------------------------------------|------------------|-----------------|--------------|-----------------------------|
| Visits for ILI to ILINet providers (%) | .17              | .42             | <b>A</b> .25 | NA                          |
| Positive confirmatory tests            | 0                | 0               | 0            | 1178                        |
| Lab confirmed flu hospitalizations     | 0                | 0               | 0            | 1720                        |
| Lab confirmed flu deaths               | 0                | 0               | 0            | 46                          |
| Positive rapid tests                   | 25               | 10              | <b>T</b> 15  | 58,692                      |