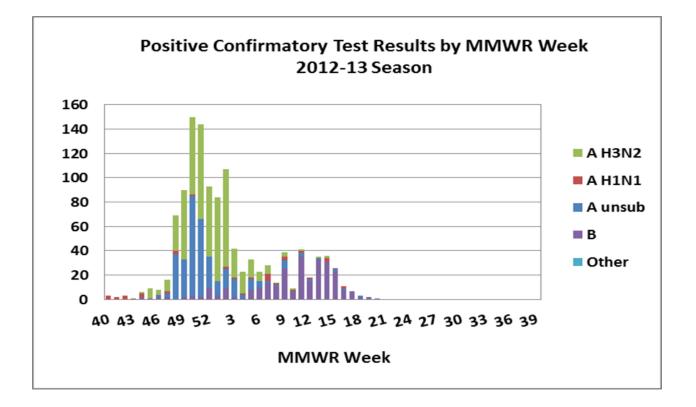

| Positive confirmatory influenza test results*<br>Cumulative (09/30/12 – 6/8/13) |             |                     |  |  |  |
|---------------------------------------------------------------------------------|-------------|---------------------|--|--|--|
|                                                                                 | BOL         | Other clinical labs |  |  |  |
| Number of specimens tested                                                      | 557         | NA                  |  |  |  |
| Number of positive specimens                                                    | 319 (57.3%) | 859                 |  |  |  |
| Influenza A unsubtyped                                                          |             | 325 (37.8%)         |  |  |  |
| Influenza A H1N1                                                                | 24 (7.5%)   | 19 (2.2)            |  |  |  |
| Influenza A H3N2                                                                | 245 (76.8%) | 311 (36.2%)         |  |  |  |
| Influenza B                                                                     | 50 (15.7%)  | 201 (23.4%)         |  |  |  |
| Other                                                                           |             | 3 (.35%)            |  |  |  |