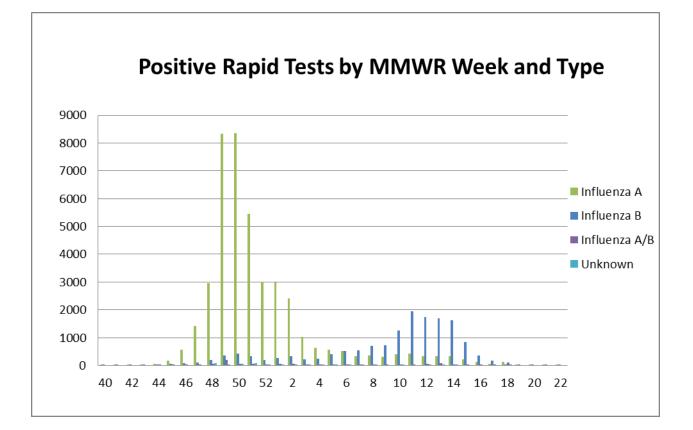

|                                        | Previous<br>week | Current<br>week |      | Cumulative<br>(9/30/12-6/8/13) |
|----------------------------------------|------------------|-----------------|------|--------------------------------|
| Visits for ILI to ILINet providers (%) | .42              | .12             | ▼.30 | NA                             |
| Positive confirmatory tests            | 0                | 0               | 0    | 1178                           |
| Lab confirmed flu hospitalizations     | 0                | 0               | 0    | 1720                           |
| Lab confirmed flu deaths               | 0                | 0               | 0    | 46                             |
| Positive rapid tests                   | 10               | 17              | ▲ 7  | 58,709                         |