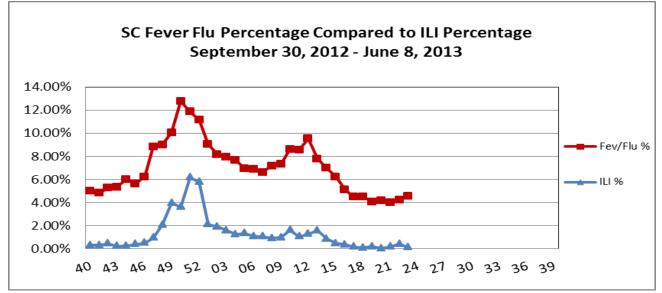

|                                        | Previous<br>week | Current<br>week |      | Cumulative<br>(9/30/12-6/8/13) |
|----------------------------------------|------------------|-----------------|------|--------------------------------|
| Visits for ILI to ILINet providers (%) | .42              | .12             | ▼.30 | NA                             |
| Positive confirmatory tests            | 0                | 0               | 0    | 1178                           |
| Lab confirmed flu hospitalizations     | 0                | 0               | 0    | 1720                           |
| Lab confirmed flu deaths               | 0                | 0               | 0    | 46                             |
| Positive rapid tests                   | 10               | 17              | ▲ 7  | 58,709                         |