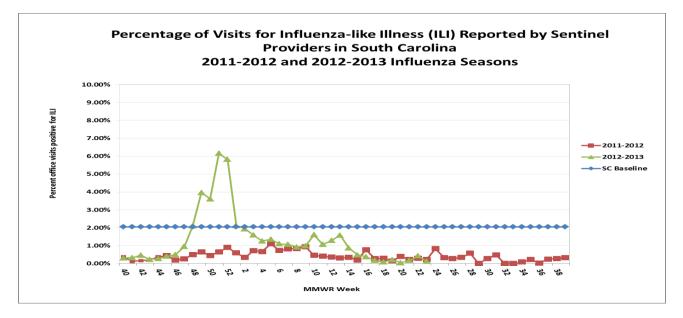

|                                        | Previous<br>week | Current<br>week |      | Cumulative<br>(9/30/12-6/8/13) |
|----------------------------------------|------------------|-----------------|------|--------------------------------|
| Visits for ILI to ILINet providers (%) | .42              | .12             | ▼.30 | NA                             |
| Positive confirmatory tests            | 0                | 0               | 0    | 1178                           |
| Lab confirmed flu hospitalizations     | 0                | 0               | 0    | 1720                           |
| Lab confirmed flu deaths               | 0                | 0               | 0    | 46                             |
| Positive rapid tests                   | 10               | 17              | ▲ 7  | 58,709                         |