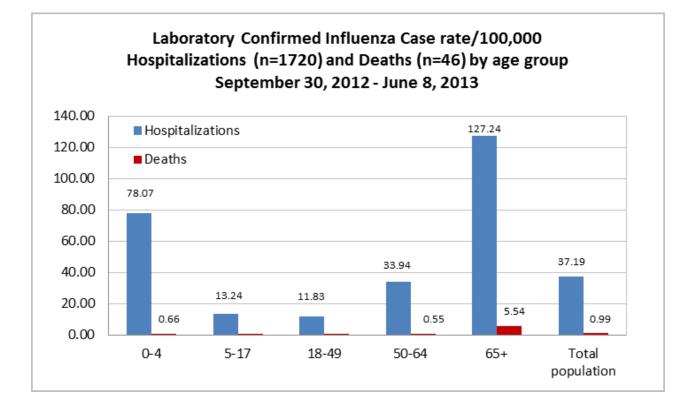

|                                        | Previous<br>week | Current<br>week |      | Cumulative<br>(9/30/12-6/8/13) |
|----------------------------------------|------------------|-----------------|------|--------------------------------|
| Visits for ILI to ILINet providers (%) | .42              | .12             | ▼.30 | NA                             |
| Positive confirmatory tests            | 0                | 0               | 0    | 1178                           |
| Lab confirmed flu hospitalizations     | 0                | 0               | 0    | 1720                           |
| Lab confirmed flu deaths               | 0                | 0               | 0    | 46                             |
| Positive rapid tests                   | 10               | 17              | ▲ 7  | 58,709                         |