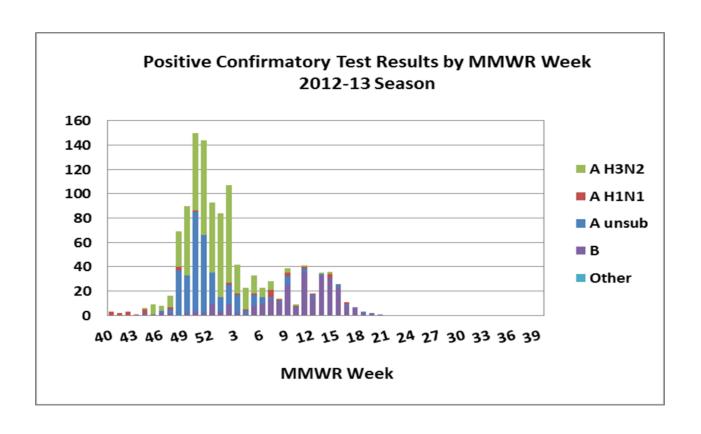

| Positive confirmatory influenza test results*  Cumulative (09/30/12 – 6/15/13) |             |                     |  |  |  |
|--------------------------------------------------------------------------------|-------------|---------------------|--|--|--|
|                                                                                | BOL         | Other clinical labs |  |  |  |
| Number of specimens tested                                                     | 558         | NA                  |  |  |  |
| Number of positive specimens                                                   | 319 (57.2%) | 859                 |  |  |  |
| Influenza A unsubtyped                                                         |             | 325 (37.8%)         |  |  |  |
| Influenza A H1N1                                                               | 24 (7.5%)   | 19 (2.2)            |  |  |  |
| Influenza A H3N2                                                               | 245 (76.8%) | 311 (36.2%)         |  |  |  |
| Influenza B                                                                    | 50 (15.7%)  | 201 (23.4%)         |  |  |  |
| Other                                                                          |             | 3 (.35%)            |  |  |  |