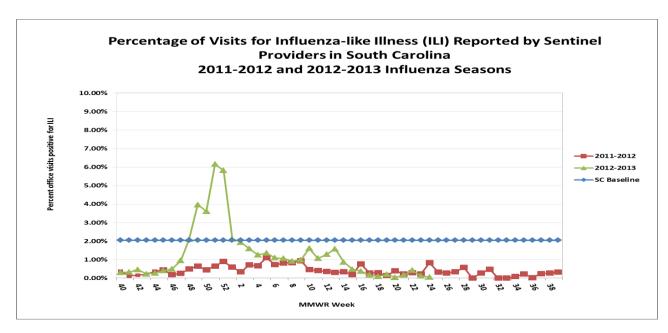

All data are provisional and may change as new reports are received.

ILI Activity, Positive Confirmatory Tests, Influenza Associated Hospitalizations and Deaths, and Positive Rapid Tests

|                                        | Previous<br>week | Current<br>week | <b>A</b>   | Cumulative (9/30/12-6/15/13) |
|----------------------------------------|------------------|-----------------|------------|------------------------------|
| Visits for ILI to ILINet providers (%) | .06              | .42             | ▼ .36      | NA                           |
| Positive confirmatory tests            | 0                | 0               | 0          | 1178                         |
| Lab confirmed flu hospitalizations     | 0                | 0               | 0          | 1720                         |
| Lab confirmed flu deaths               | 0                | 0               | 0          | 46                           |
| Positive rapid tests                   | 6                | 10              | <b>V</b> 4 | 58,709                       |