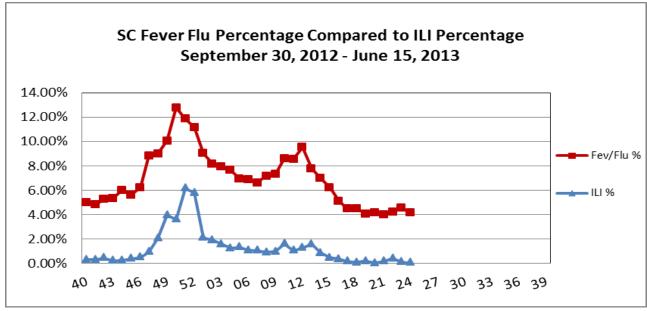

All data are provisional and may change as new reports are received.

ILI Activity, Positive Confirmatory Tests, Influenza Associated Hospitalizations and Deaths, and Positive Rapid Tests

|                                        | Previous<br>week | Current<br>week | <b>A</b>   | Cumulative (9/30/12-6/15/13) |
|----------------------------------------|------------------|-----------------|------------|------------------------------|
| Visits for ILI to ILINet providers (%) | .06              | .42             | ▼ .36      | NA                           |
| Positive confirmatory tests            | 0                | 0               | 0          | 1178                         |
| Lab confirmed flu hospitalizations     | 0                | 0               | 0          | 1720                         |
| Lab confirmed flu deaths               | 0                | 0               | 0          | 46                           |
| Positive rapid tests                   | 6                | 10              | <b>V</b> 4 | 58,709                       |