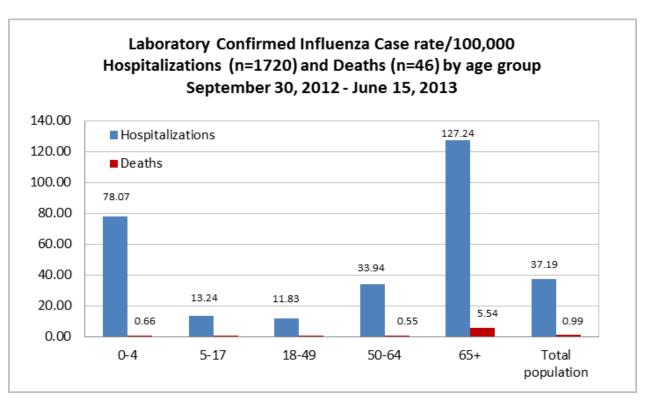

All data are provisional and may change as new reports are received.

ILI Activity, Positive Confirmatory Tests, Influenza Associated Hospitalizations and Deaths, and Positive Rapid Tests

|                                        | Previous<br>week | Current<br>week | <b>A</b>   | Cumulative (9/30/12-6/15/13) |
|----------------------------------------|------------------|-----------------|------------|------------------------------|
| Visits for ILI to ILINet providers (%) | .06              | .42             | ▼ .36      | NA                           |
| Positive confirmatory tests            | 0                | 0               | 0          | 1178                         |
| Lab confirmed flu hospitalizations     | 0                | 0               | 0          | 1720                         |
| Lab confirmed flu deaths               | 0                | 0               | 0          | 46                           |
| Positive rapid tests                   | 6                | 10              | <b>V</b> 4 | 58,709                       |