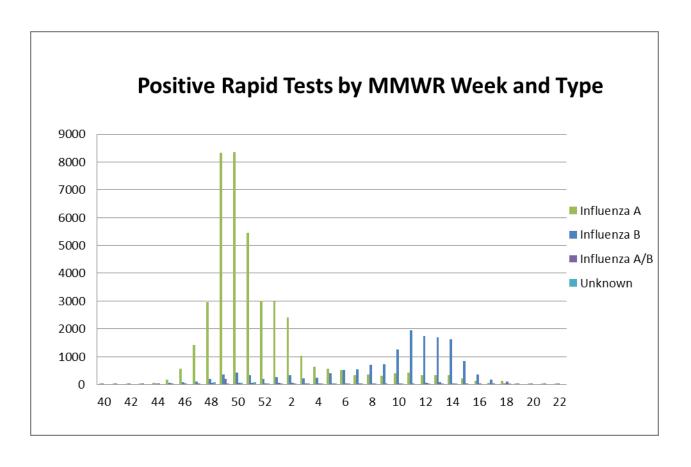

All data are provisional and may change as new reports are received.

ILI Activity, Positive Confirmatory Tests, Influenza Associated Hospitalizations and Deaths, and Positive Rapid Tests

|                                        | Previous<br>week | Current<br>week | <b>A</b>   | Cumulative (9/30/12-6/15/13) |
|----------------------------------------|------------------|-----------------|------------|------------------------------|
| Visits for ILI to ILINet providers (%) | .06              | .42             | ▼ .36      | NA                           |
| Positive confirmatory tests            | 0                | 0               | 0          | 1178                         |
| Lab confirmed flu hospitalizations     | 0                | 0               | 0          | 1720                         |
| Lab confirmed flu deaths               | 0                | 0               | 0          | 46                           |
| Positive rapid tests                   | 6                | 10              | <b>V</b> 4 | 58,709                       |