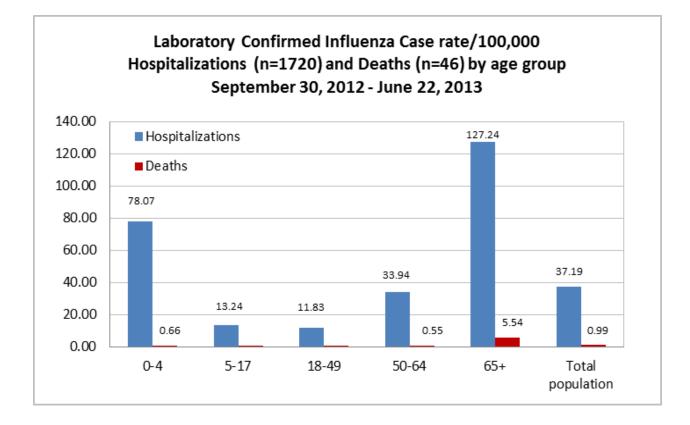

|                                        | Previous<br>week | Current<br>week | $\triangle$ | Cumulative<br>(9/30/12-6/22/13) |
|----------------------------------------|------------------|-----------------|-------------|---------------------------------|
| Visits for ILI to ILINet providers (%) | .42              | .12             | ▼ .30       | NA                              |
| Positive confirmatory tests            | 0                | 0               | 0           | 1178                            |
| Lab confirmed flu hospitalizations     | 0                | 0               | 0           | 1720                            |
| Lab confirmed flu deaths               | 0                | 0               | 0           | 46                              |
| Positive rapid tests                   | 10               | 8               | ▼2          | 58,723                          |