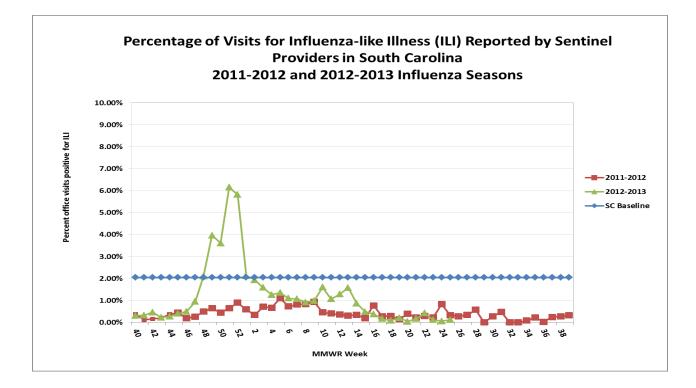

Current influenza activity level: NO ACTIVITY

All data are provisional and may change as new reports are received.

ILI Activity, Positive Confirmatory Tests, Influenza Associated Hospitalizations and Deaths, and Positive Rapid Tests

|                                        | Previous<br>week | Current<br>week | $\triangle$ | Cumulative<br>(9/30/12-6/22/13) |
|----------------------------------------|------------------|-----------------|-------------|---------------------------------|
| Visits for ILI to ILINet providers (%) | .42              | .12             | ▼ .30       | NA                              |
| Positive confirmatory tests            | 0                | 0               | 0           | 1178                            |
| Lab confirmed flu hospitalizations     | 0                | 0               | 0           | 1720                            |
| Lab confirmed flu deaths               | 0                | 0               | 0           | 46                              |
| Positive rapid tests                   | 10               | 8               | ▼2          | 58,723                          |

http://www.scdhec.gov/health/disease/acute/flu.htm

ILI Percentage by Geographic Region

| Geographic Region | ILI % | # of<br>Reporters |
|-------------------|-------|-------------------|
| Upstate           | 0     | 2                 |
| Midlands          | 0     | 3                 |
| Pee Dee           | 1.13  | 1                 |
| Low Country       | NA    | 0                 |