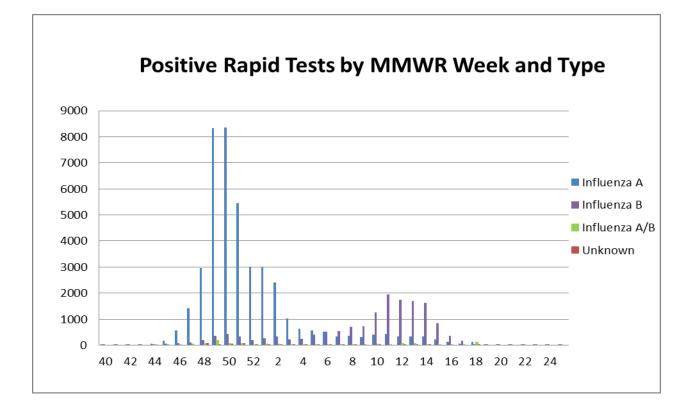

|                                        | Previous<br>week | Current<br>week | $\triangle$ | Cumulative<br>(9/30/12-6/22/13) |
|----------------------------------------|------------------|-----------------|-------------|---------------------------------|
| Visits for ILI to ILINet providers (%) | .42              | .12             | ▼ .30       | NA                              |
| Positive confirmatory tests            | 0                | 0               | 0           | 1178                            |
| Lab confirmed flu hospitalizations     | 0                | 0               | 0           | 1720                            |
| Lab confirmed flu deaths               | 0                | 0               | 0           | 46                              |
| Positive rapid tests                   | 10               | 8               | ▼2          | 58,723                          |