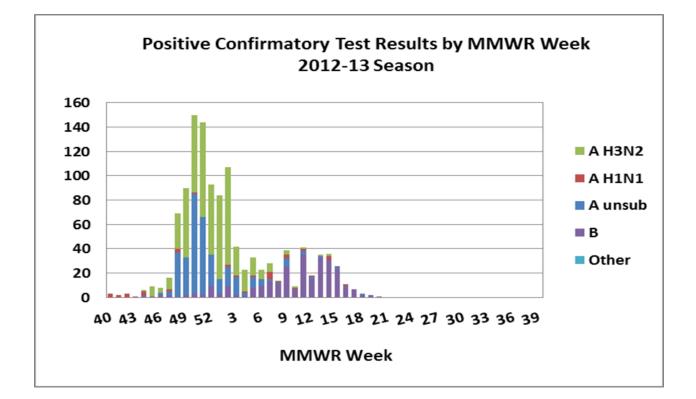

|                                        | Previous<br>week | Current<br>week | $\triangle$ | Cumulative<br>(9/30/12-6/22/13) |
|----------------------------------------|------------------|-----------------|-------------|---------------------------------|
| Visits for ILI to ILINet providers (%) | .42              | .12             | ▼ .30       | NA                              |
| Positive confirmatory tests            | 0                | 0               | 0           | 1178                            |
| Lab confirmed flu hospitalizations     | 0                | 0               | 0           | 1720                            |
| Lab confirmed flu deaths               | 0                | 0               | 0           | 46                              |
| Positive rapid tests                   | 10               | 8               | ▼2          | 58,723                          |

| Positive confirmatory influenza test results*<br>Cumulative (09/30/12 – 6/22/13) |             |                     |  |  |  |
|----------------------------------------------------------------------------------|-------------|---------------------|--|--|--|
|                                                                                  | BOL         | Other clinical labs |  |  |  |
| Number of specimens tested                                                       | 558         | NA                  |  |  |  |
| Number of positive specimens                                                     | 319 (57.2%) | 859                 |  |  |  |
| Influenza A unsubtyped                                                           |             | 325 (37.8%)         |  |  |  |
| Influenza A H1N1                                                                 | 24 (7.5%)   | 19 (2.2)            |  |  |  |
| Influenza A H3N2                                                                 | 245 (76.8%) | 311 (36.2%)         |  |  |  |
| Influenza B                                                                      | 50 (15.7%)  | 201 (23.4%)         |  |  |  |
| Other                                                                            |             | 3 (.35%)            |  |  |  |