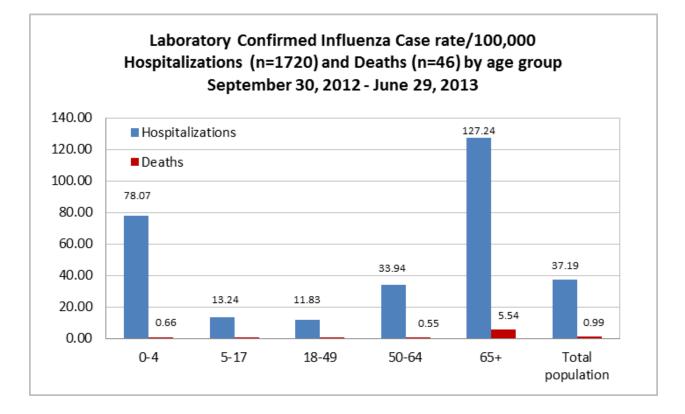

|                                        | Previous<br>week | Current<br>week | $\triangle$ | Cumulative<br>(9/30/12-6/29/13) |
|----------------------------------------|------------------|-----------------|-------------|---------------------------------|
| Visits for ILI to ILINet providers (%) | .12              | .19             | .07         | NA                              |
| Positive confirmatory tests            | 0                | 0               | 0           | 1178                            |
| Lab confirmed flu hospitalizations     | 0                | 0               | 0           | 1720                            |
| Lab confirmed flu deaths               | 0                | 0               | 0           | 46                              |
| Positive rapid tests                   | 8                | 2               | ▼ 6         | 58,725                          |