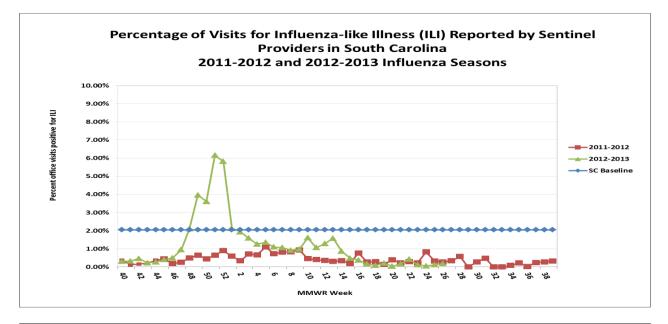

Current influenza activity level: NO ACTIVITY

All data are provisional and may change as new reports are received.

ILI Activity, Positive Confirmatory Tests, Influenza Associated Hospitalizations and Deaths, and Positive Rapid Tests

|                                        | Previous<br>week | Current<br>week | $\triangle$ | Cumulative<br>(9/30/12-6/29/13) |
|----------------------------------------|------------------|-----------------|-------------|---------------------------------|
| Visits for ILI to ILINet providers (%) | .12              | .19             | .07         | NA                              |
| Positive confirmatory tests            | 0                | 0               | 0           | 1178                            |
| Lab confirmed flu hospitalizations     | 0                | 0               | 0           | 1720                            |
| Lab confirmed flu deaths               | 0                | 0               | 0           | 46                              |
| Positive rapid tests                   | 8                | 2               | ▼ 6         | 58,725                          |