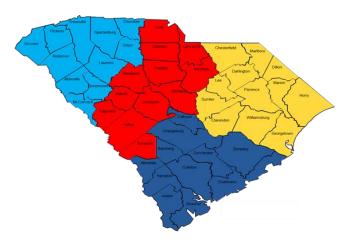

http://www.scdhec.gov/health/disease/acute/flu.htm

ILI Percentage by Geographic Region

| Geographic Region | ILI % | # of<br>Reporters |
|-------------------|-------|-------------------|
| Upstate           | 0     | 2                 |
| Midlands          | 0     | 5                 |
| Pee Dee           | 1.25  | 1                 |
| Low Country       | NA    | 0                 |