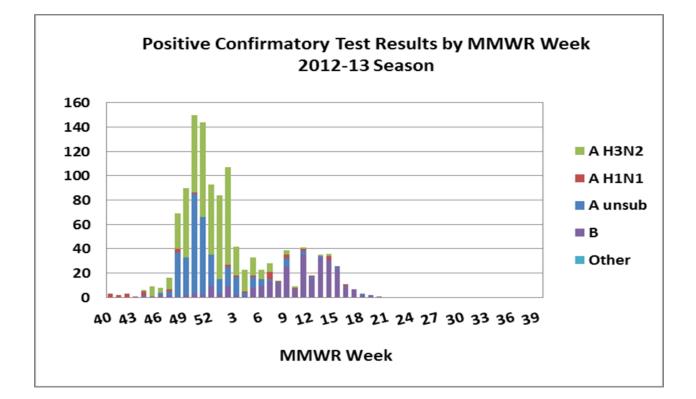

| Positive confirmatory influenza test results*<br>Cumulative (09/30/12 – 6/29/13) |             |                     |  |  |  |
|----------------------------------------------------------------------------------|-------------|---------------------|--|--|--|
|                                                                                  | BOL         | Other clinical labs |  |  |  |
| Number of specimens tested                                                       | 558         | NA                  |  |  |  |
| Number of positive specimens                                                     | 319 (57.2%) | 859                 |  |  |  |
| Influenza A unsubtyped                                                           |             | 325 (37.8%)         |  |  |  |
| Influenza A H1N1                                                                 | 24 (7.5%)   | 19 (2.2)            |  |  |  |
| Influenza A H3N2                                                                 | 245 (76.8%) | 311 (36.2%)         |  |  |  |
| Influenza B                                                                      | 50 (15.7%)  | 201 (23.4%)         |  |  |  |
| Other                                                                            |             | 3 (.35%)            |  |  |  |