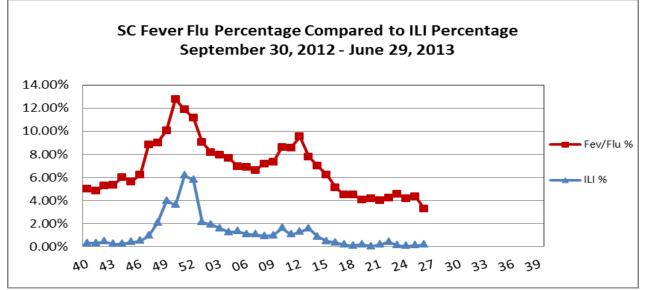

Current influenza activity level: NO ACTIVITY

All data are provisional and may change as new reports are received.

ILI Activity, Positive Confirmatory Tests, Influenza Associated Hospitalizations and Deaths, and Positive Rapid Tests

|                                        | Previous<br>week | Current<br>week | $\triangle$ | Cumulative<br>(9/30/12-6/29/13) |
|----------------------------------------|------------------|-----------------|-------------|---------------------------------|
| Visits for ILI to ILINet providers (%) | .12              | .19             | .07         | NA                              |
| Positive confirmatory tests            | 0                | 0               | 0           | 1178                            |
| Lab confirmed flu hospitalizations     | 0                | 0               | 0           | 1720                            |
| Lab confirmed flu deaths               | 0                | 0               | 0           | 46                              |
| Positive rapid tests                   | 8                | 2               | ▼ 6         | 58,725                          |