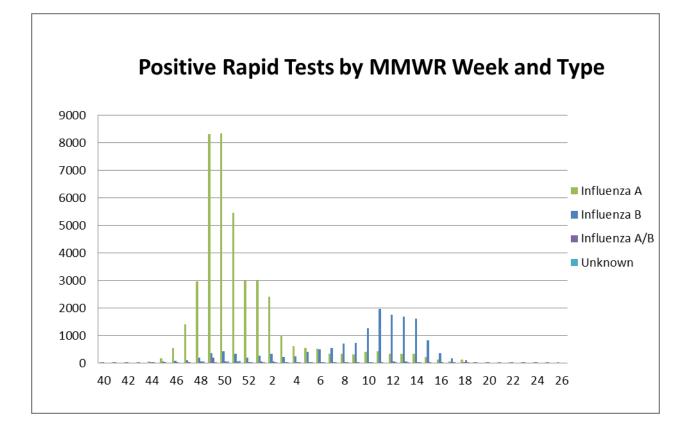

|                                        | Previous<br>week | Current<br>week | $\triangle$ | Cumulative<br>(9/30/12-6/29/13) |
|----------------------------------------|------------------|-----------------|-------------|---------------------------------|
| Visits for ILI to ILINet providers (%) | .12              | .19             | .07         | NA                              |
| Positive confirmatory tests            | 0                | 0               | 0           | 1178                            |
| Lab confirmed flu hospitalizations     | 0                | 0               | 0           | 1720                            |
| Lab confirmed flu deaths               | 0                | 0               | 0           | 46                              |
| Positive rapid tests                   | 8                | 2               | ▼ 6         | 58,725                          |