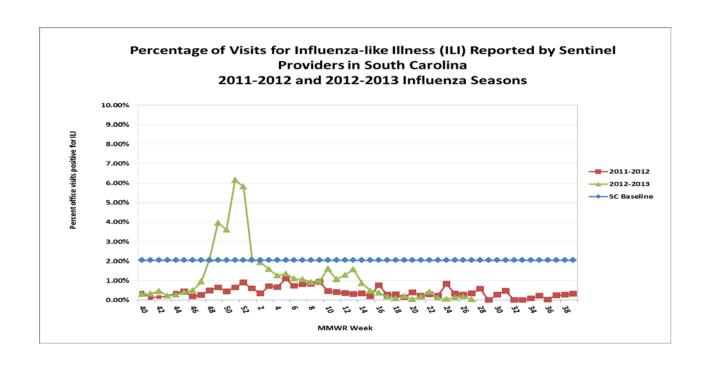

All data are provisional and may change as new reports are received.

ILI Activity, Positive Confirmatory Tests, Influenza Associated Hospitalizations and Deaths, and Positive Rapid Tests

|                                        | Previous<br>week | Current<br>week | Δ        | Cumulative (9/30/12-7/6/13) |
|----------------------------------------|------------------|-----------------|----------|-----------------------------|
| Visits for ILI to ILINet providers (%) | .19              | .04             | ▼.15     | NA                          |
| Positive confirmatory tests            | 0                | 0               | 0        | 1178                        |
| Lab confirmed flu hospitalizations     | 0                | 1               | <b>1</b> | 1721                        |
| Lab confirmed flu deaths               | 0                | 0               | 0        | 46                          |
| Positive rapid tests                   | 2                | 2               | 0        | 58,727                      |