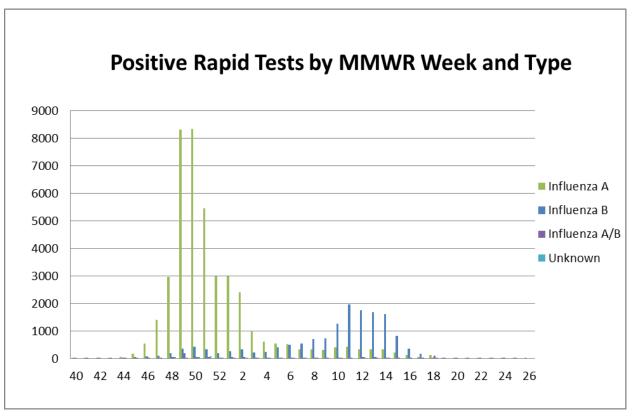

All data are provisional and may change as new reports are received.

ILI Activity, Positive Confirmatory Tests, Influenza Associated Hospitalizations and Deaths, and Positive Rapid Tests

|                                        | Previous<br>week | Current<br>week | Δ        | Cumulative (9/30/12-7/6/13) |
|----------------------------------------|------------------|-----------------|----------|-----------------------------|
| Visits for ILI to ILINet providers (%) | .19              | .04             | ▼.15     | NA                          |
| Positive confirmatory tests            | 0                | 0               | 0        | 1178                        |
| Lab confirmed flu hospitalizations     | 0                | 1               | <b>1</b> | 1721                        |
| Lab confirmed flu deaths               | 0                | 0               | 0        | 46                          |
| Positive rapid tests                   | 2                | 2               | 0        | 58,727                      |