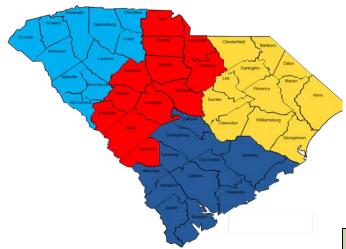

ILI Percentage by Geographic Region

| Geographic Region | ILI % | # of<br>Reporters |
|-------------------|-------|-------------------|
| Upstate           | 0     | 4                 |
| Midlands          | 0     | 2                 |
| Pee Dee           | .28   | 1                 |
| Low Country       | NA    | 0                 |