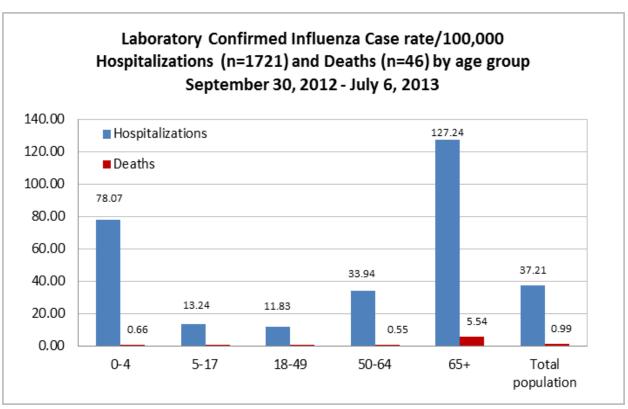

All data are provisional and may change as new reports are received.

ILI Activity, Positive Confirmatory Tests, Influenza Associated Hospitalizations and Deaths, and Positive Rapid Tests

|                                        | Previous<br>week | Current<br>week | Δ        | Cumulative (9/30/12-7/6/13) |
|----------------------------------------|------------------|-----------------|----------|-----------------------------|
| Visits for ILI to ILINet providers (%) | .19              | .04             | ▼.15     | NA                          |
| Positive confirmatory tests            | 0                | 0               | 0        | 1178                        |
| Lab confirmed flu hospitalizations     | 0                | 1               | <b>1</b> | 1721                        |
| Lab confirmed flu deaths               | 0                | 0               | 0        | 46                          |
| Positive rapid tests                   | 2                | 2               | 0        | 58,727                      |