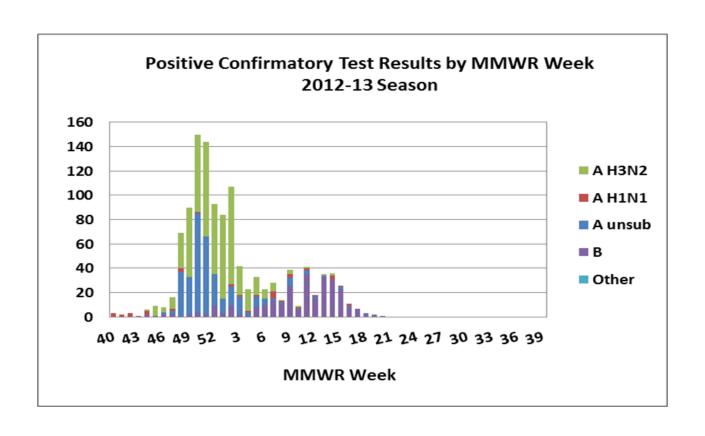

| Positive confirmatory influenza test results*  Cumulative (09/30/12 – 7/6/13) |             |                     |  |  |  |
|-------------------------------------------------------------------------------|-------------|---------------------|--|--|--|
|                                                                               | BOL         | Other clinical labs |  |  |  |
| Number of specimens tested                                                    | 558         | NA                  |  |  |  |
| Number of positive specimens                                                  | 319 (57.2%) | 859                 |  |  |  |
| Influenza A unsubtyped                                                        |             | 325 (37.8%)         |  |  |  |
| Influenza A H1N1                                                              | 24 (7.5%)   | 19 (2.2)            |  |  |  |
| Influenza A H3N2                                                              | 245 (76.8%) | 311 (36.2%)         |  |  |  |
| Influenza B                                                                   | 50 (15.7%)  | 201 (23.4%)         |  |  |  |
| Other                                                                         |             | 3 (.35%)            |  |  |  |