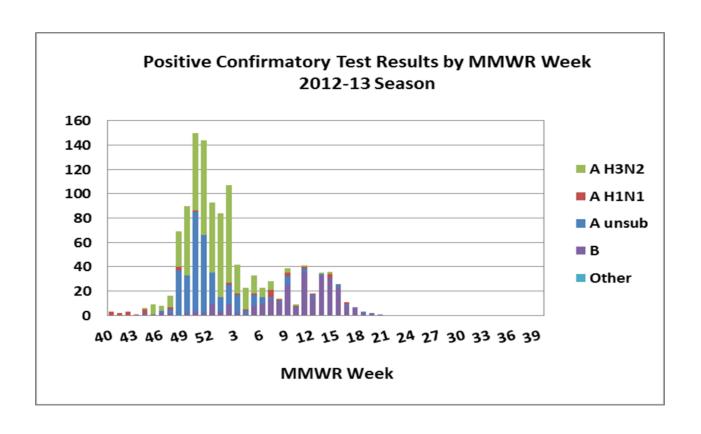

| Positive confirmatory influenza test results*  Cumulative (09/30/12 – 7/13/13) |             |                     |  |  |  |
|--------------------------------------------------------------------------------|-------------|---------------------|--|--|--|
|                                                                                | BOL         | Other clinical labs |  |  |  |
| Number of specimens tested                                                     | 559         | NA                  |  |  |  |
| Number of positive specimens                                                   | 319 (57.1%) | 859                 |  |  |  |
| Influenza A unsubtyped                                                         |             | 325 (37.8%)         |  |  |  |
| Influenza A H1N1                                                               | 24 (7.5%)   | 19 (2.2)            |  |  |  |
| Influenza A H3N2                                                               | 245 (76.8%) | 311 (36.2%)         |  |  |  |
| Influenza B                                                                    | 50 (15.7%)  | 201 (23.4%)         |  |  |  |
| Other                                                                          |             | 3 (.35%)            |  |  |  |