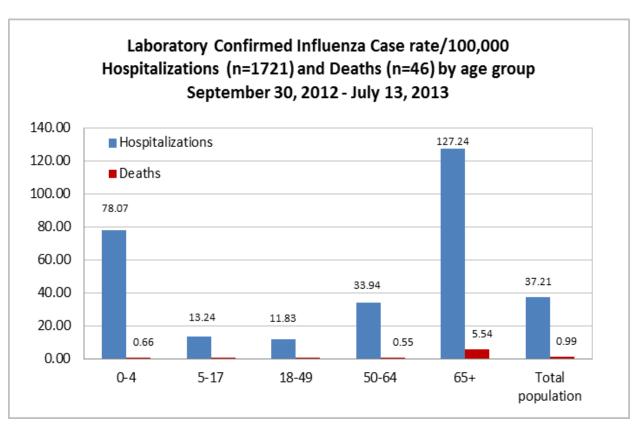

All data are provisional and may change as new reports are received.

ILI Activity, Positive Confirmatory Tests, Influenza Associated Hospitalizations and Deaths, and Positive Rapid Tests

|                                        | Previous<br>week | Current<br>week | Δ          | Cumulative (9/30/12-7/13/13) |
|----------------------------------------|------------------|-----------------|------------|------------------------------|
| Visits for ILI to ILINet providers (%) | .04              | .05             | ▲ .01      | NA                           |
| Positive confirmatory tests            | 0                | 0               | 0          | 1178                         |
| Lab confirmed flu hospitalizations     | 1                | 0               | <b>V</b> 1 | 1721                         |
| Lab confirmed flu deaths               | 0                | 0               | 0          | 46                           |
| Positive rapid tests                   | 2                | 3               | <b>A</b> 0 | 63,704                       |