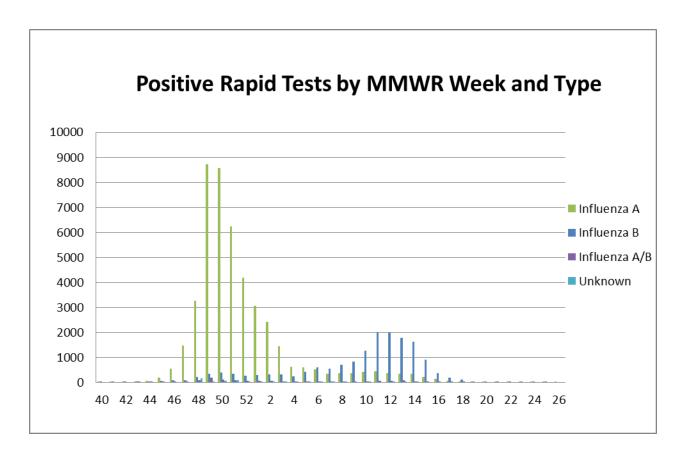

All data are provisional and may change as new reports are received.

ILI Activity, Positive Confirmatory Tests, Influenza Associated Hospitalizations and Deaths, and Positive Rapid Tests

|                                        | Previous<br>week | Current<br>week | Δ          | Cumulative (9/30/12-7/13/13) |
|----------------------------------------|------------------|-----------------|------------|------------------------------|
| Visits for ILI to ILINet providers (%) | .04              | .05             | ▲ .01      | NA                           |
| Positive confirmatory tests            | 0                | 0               | 0          | 1178                         |
| Lab confirmed flu hospitalizations     | 1                | 0               | <b>V</b> 1 | 1721                         |
| Lab confirmed flu deaths               | 0                | 0               | 0          | 46                           |
| Positive rapid tests                   | 2                | 3               | <b>A</b> 0 | 63,704                       |