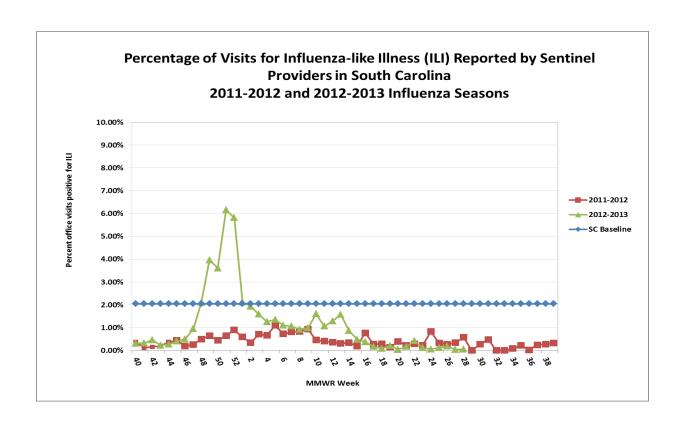

All data are provisional and may change as new reports are received.

ILI Activity, Positive Confirmatory Tests, Influenza Associated Hospitalizations and Deaths, and Positive Rapid Tests

|                                        | Previous<br>week | Current<br>week | Δ          | Cumulative (9/30/12-7/13/13) |
|----------------------------------------|------------------|-----------------|------------|------------------------------|
| Visits for ILI to ILINet providers (%) | .04              | .05             | ▲ .01      | NA                           |
| Positive confirmatory tests            | 0                | 0               | 0          | 1178                         |
| Lab confirmed flu hospitalizations     | 1                | 0               | <b>V</b> 1 | 1721                         |
| Lab confirmed flu deaths               | 0                | 0               | 0          | 46                           |
| Positive rapid tests                   | 2                | 3               | <b>A</b> 0 | 63,704                       |