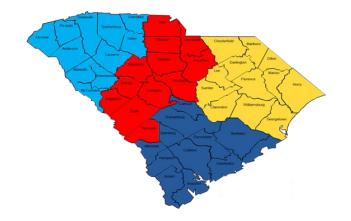

ILI Percentage by Geographic Region

| Geographic Region | ILI % | # of<br>Reporters |
|-------------------|-------|-------------------|
| Upstate           | 0     | 4                 |
| Midlands          | 0     | 1                 |
| Pee Dee           | 0     | 1                 |
| Low Country       | NA    | 0                 |