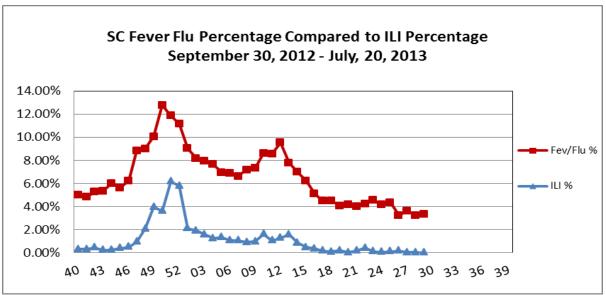

All data are provisional and may change as new reports are received.

ILI Activity, Positive Confirmatory Tests, Influenza Associated Hospitalizations and Deaths, and Positive Rapid Tests

|                                        | Previous<br>week | Current<br>week | Δ              | Cumulative (9/30/12-7/20/13) |
|----------------------------------------|------------------|-----------------|----------------|------------------------------|
| Visits for ILI to ILINet providers (%) | .05              | 0               | lacksquare .05 | NA                           |
| Positive confirmatory tests            | 1                | 1               | 0              | 1180                         |
| Lab confirmed flu hospitalizations     | 0                | 0               | 0              | 1721                         |
| Lab confirmed flu deaths               | 0                | 0               | 0              | 46                           |
| Positive rapid tests                   | 3                | 2               | <b>V</b> 1     | 63,706                       |