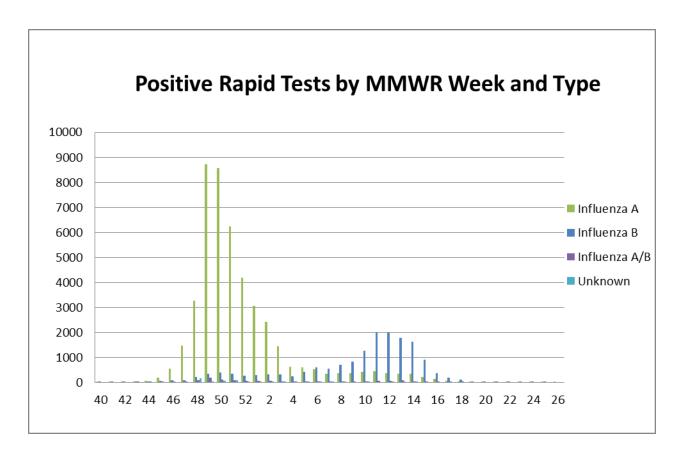

All data are provisional and may change as new reports are received.

ILI Activity, Positive Confirmatory Tests, Influenza Associated Hospitalizations and Deaths, and Positive Rapid Tests

|                                        | Previous<br>week | Current<br>week | Δ              | Cumulative (9/30/12-7/20/13) |
|----------------------------------------|------------------|-----------------|----------------|------------------------------|
| Visits for ILI to ILINet providers (%) | .05              | 0               | lacksquare .05 | NA                           |
| Positive confirmatory tests            | 1                | 1               | 0              | 1180                         |
| Lab confirmed flu hospitalizations     | 0                | 0               | 0              | 1721                         |
| Lab confirmed flu deaths               | 0                | 0               | 0              | 46                           |
| Positive rapid tests                   | 3                | 2               | <b>V</b> 1     | 63,706                       |