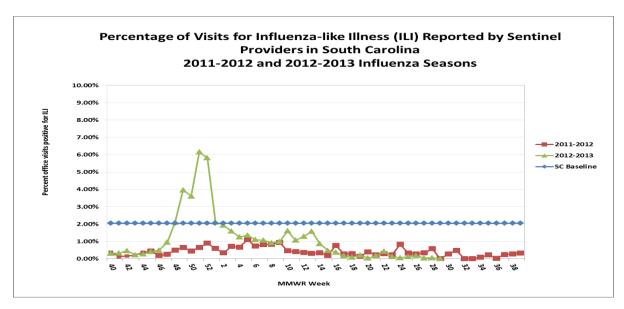

All data are provisional and may change as new reports are received.

ILI Activity, Positive Confirmatory Tests, Influenza Associated Hospitalizations and Deaths, and Positive Rapid Tests

|                                        | Previous<br>week | Current<br>week | Δ              | Cumulative (9/30/12-7/20/13) |
|----------------------------------------|------------------|-----------------|----------------|------------------------------|
| Visits for ILI to ILINet providers (%) | .05              | 0               | lacksquare .05 | NA                           |
| Positive confirmatory tests            | 1                | 1               | 0              | 1180                         |
| Lab confirmed flu hospitalizations     | 0                | 0               | 0              | 1721                         |
| Lab confirmed flu deaths               | 0                | 0               | 0              | 46                           |
| Positive rapid tests                   | 3                | 2               | <b>V</b> 1     | 63,706                       |