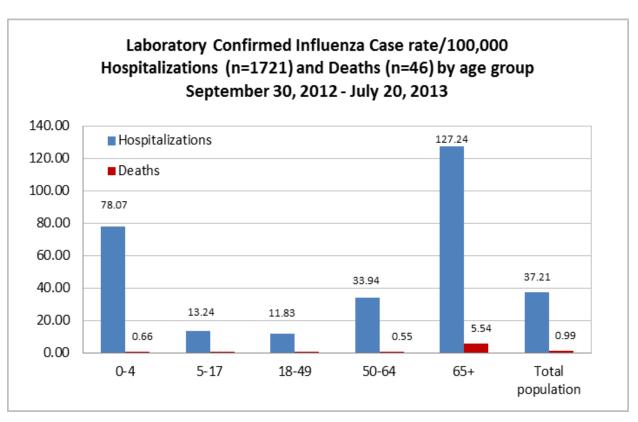

All data are provisional and may change as new reports are received.

ILI Activity, Positive Confirmatory Tests, Influenza Associated Hospitalizations and Deaths, and Positive Rapid Tests

|                                        | Previous<br>week | Current<br>week | Δ              | Cumulative (9/30/12-7/20/13) |
|----------------------------------------|------------------|-----------------|----------------|------------------------------|
| Visits for ILI to ILINet providers (%) | .05              | 0               | lacksquare .05 | NA                           |
| Positive confirmatory tests            | 1                | 1               | 0              | 1180                         |
| Lab confirmed flu hospitalizations     | 0                | 0               | 0              | 1721                         |
| Lab confirmed flu deaths               | 0                | 0               | 0              | 46                           |
| Positive rapid tests                   | 3                | 2               | <b>V</b> 1     | 63,706                       |