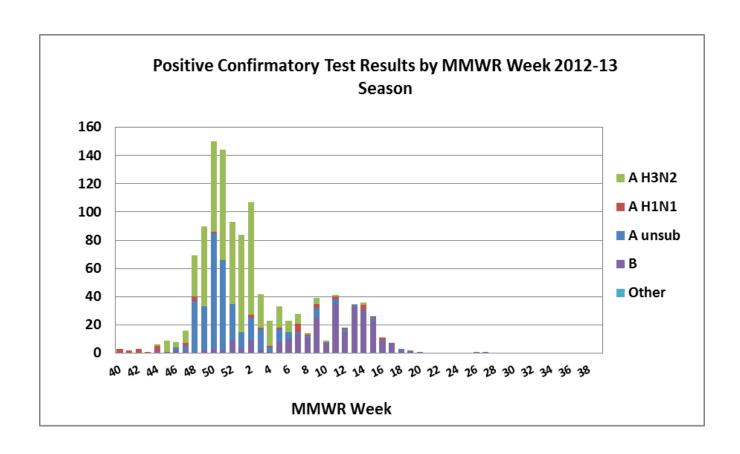

| Positive confirmatory influenza test results*  Cumulative (09/30/12 – 7/20/13) |             |                     |  |  |  |
|--------------------------------------------------------------------------------|-------------|---------------------|--|--|--|
|                                                                                | BOL         | Other clinical labs |  |  |  |
| Number of specimens tested                                                     | 572         | NA                  |  |  |  |
| Number of positive specimens                                                   | 306 (57.1%) | 896                 |  |  |  |
| Influenza A unsubtyped                                                         |             | 333 (37.2%)         |  |  |  |
| Influenza A H1N1                                                               | 24 (7.8%)   | 19 (2.1)            |  |  |  |
| Influenza A H3N2                                                               | 233 (76.1%) | 315 (35.2%)         |  |  |  |
| Influenza B                                                                    | 49 (16%)    | 226 (25.2%)         |  |  |  |
| Other                                                                          |             | 3 (.33%)            |  |  |  |