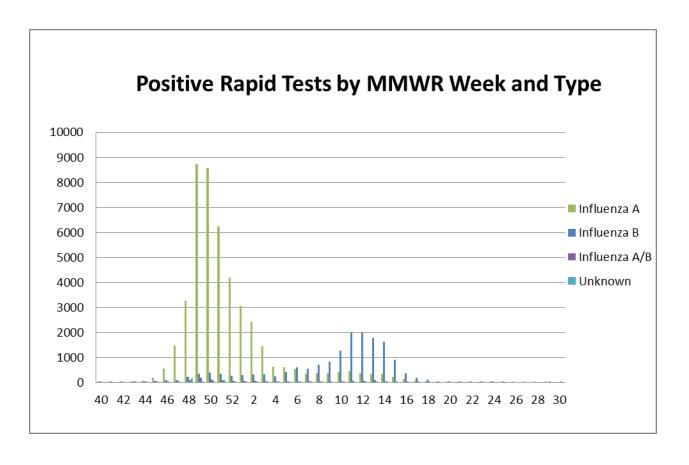

All data are provisional and may change as new reports are received.

ILI Activity, Positive Confirmatory Tests, Influenza Associated Hospitalizations and Deaths, and Positive Rapid Tests

|                                        | Previous<br>week | Current<br>week | Δ                       | Cumulative (9/30/12-7/27/13) |
|----------------------------------------|------------------|-----------------|-------------------------|------------------------------|
| Visits for ILI to ILINet providers (%) | 0                | .03             | ▲.03                    | NA                           |
| Positive confirmatory tests            | 1                | 0               | 0                       | 1180                         |
| Lab confirmed flu hospitalizations     | 0                | 0               | 0                       | 1721                         |
| Lab confirmed flu deaths               | 0                | 0               | 0                       | 46                           |
| Positive rapid tests                   | 2                | 1               | $lackbox{} lackbox{} 1$ | 63,707                       |