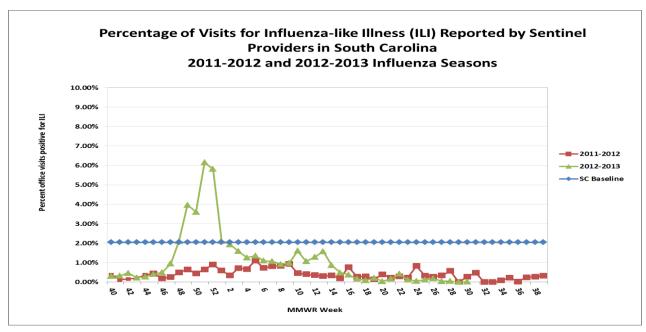

All data are provisional and may change as new reports are received.

ILI Activity, Positive Confirmatory Tests, Influenza Associated Hospitalizations and Deaths, and Positive Rapid Tests

|                                        | Previous<br>week | Current<br>week | Δ                       | Cumulative (9/30/12-7/27/13) |
|----------------------------------------|------------------|-----------------|-------------------------|------------------------------|
| Visits for ILI to ILINet providers (%) | 0                | .03             | ▲.03                    | NA                           |
| Positive confirmatory tests            | 1                | 0               | 0                       | 1180                         |
| Lab confirmed flu hospitalizations     | 0                | 0               | 0                       | 1721                         |
| Lab confirmed flu deaths               | 0                | 0               | 0                       | 46                           |
| Positive rapid tests                   | 2                | 1               | $lackbox{} lackbox{} 1$ | 63,707                       |