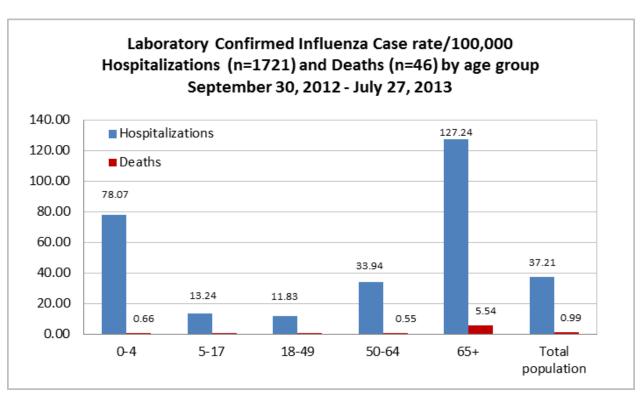

All data are provisional and may change as new reports are received.

ILI Activity, Positive Confirmatory Tests, Influenza Associated Hospitalizations and Deaths, and Positive Rapid Tests

|                                        | Previous<br>week | Current<br>week | Δ                       | Cumulative (9/30/12-7/27/13) |
|----------------------------------------|------------------|-----------------|-------------------------|------------------------------|
| Visits for ILI to ILINet providers (%) | 0                | .03             | ▲.03                    | NA                           |
| Positive confirmatory tests            | 1                | 0               | 0                       | 1180                         |
| Lab confirmed flu hospitalizations     | 0                | 0               | 0                       | 1721                         |
| Lab confirmed flu deaths               | 0                | 0               | 0                       | 46                           |
| Positive rapid tests                   | 2                | 1               | $lackbox{} lackbox{} 1$ | 63,707                       |