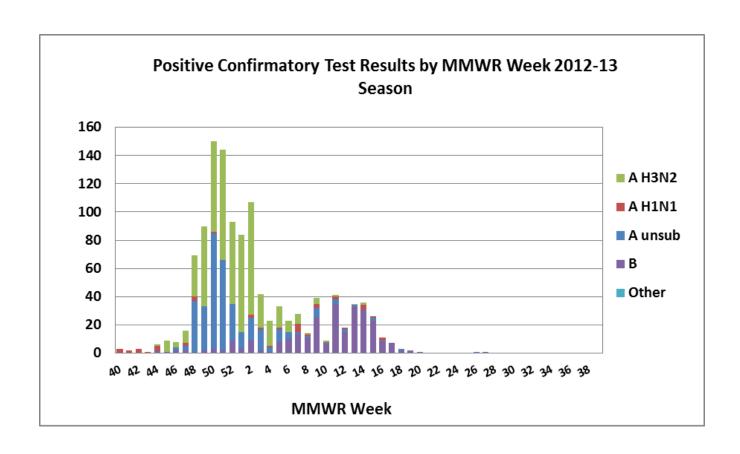

| Positive confirmatory influenza test results*  Cumulative (09/30/12 – 7/27/13) |             |                     |  |  |  |
|--------------------------------------------------------------------------------|-------------|---------------------|--|--|--|
|                                                                                | BOL         | Other clinical labs |  |  |  |
| Number of specimens tested                                                     | 575         | NA                  |  |  |  |
| Number of positive specimens                                                   | 306 (53.2%) | 896                 |  |  |  |
| Influenza A unsubtyped                                                         |             | 333 (37.2%)         |  |  |  |
| Influenza A H1N1                                                               | 24 (7.8%)   | 19 (2.1)            |  |  |  |
| Influenza A H3N2                                                               | 233 (76.1%) | 315 (35.2%)         |  |  |  |
| Influenza B                                                                    | 49 (16%)    | 226 (25.2%)         |  |  |  |
| Other                                                                          |             | 3 (.33%)            |  |  |  |