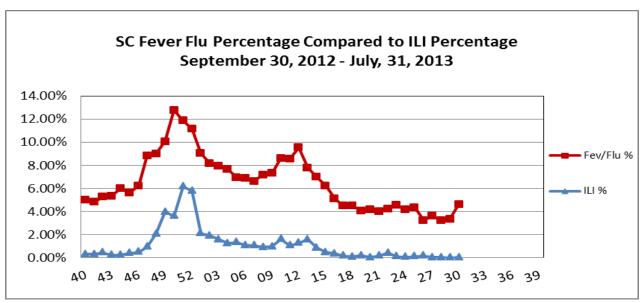

All data are provisional and may change as new reports are received.

ILI Activity, Positive Confirmatory Tests, Influenza Associated Hospitalizations and Deaths, and Positive Rapid Tests

|                                        | Previous<br>week | Current<br>week | Δ                       | Cumulative (9/30/12-7/27/13) |
|----------------------------------------|------------------|-----------------|-------------------------|------------------------------|
| Visits for ILI to ILINet providers (%) | 0                | .03             | ▲.03                    | NA                           |
| Positive confirmatory tests            | 1                | 0               | 0                       | 1180                         |
| Lab confirmed flu hospitalizations     | 0                | 0               | 0                       | 1721                         |
| Lab confirmed flu deaths               | 0                | 0               | 0                       | 46                           |
| Positive rapid tests                   | 2                | 1               | $lackbox{} lackbox{} 1$ | 63,707                       |