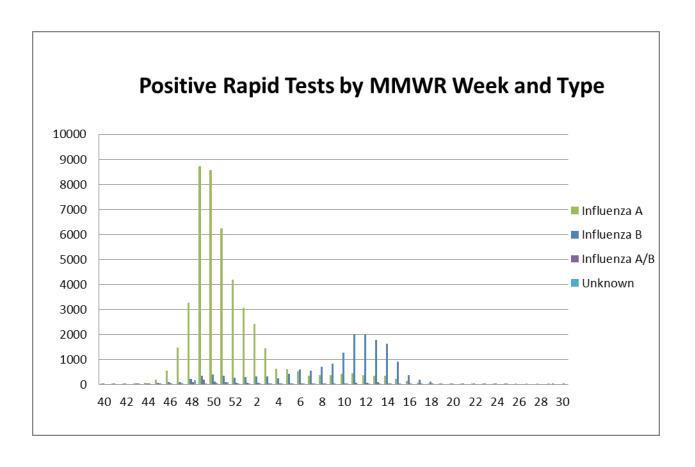

All data are provisional and may change as new reports are received.

ILI Activity, Positive Confirmatory Tests, Influenza Associated Hospitalizations and Deaths, and Positive Rapid Tests

|                                        | Previous<br>week | Current<br>week | Δ    | Cumulative (9/30/12-8/10/13) |
|----------------------------------------|------------------|-----------------|------|------------------------------|
| Visits for ILI to ILINet providers (%) | .06              | .03             | ▼.03 | NA                           |
| Positive confirmatory tests            | 0                | 0               | 0    | 1180                         |
| Lab confirmed flu hospitalizations     | 0                | 0               | 0    | 1721                         |
| Lab confirmed flu deaths               | 0                | 0               | 0    | 46                           |
| Positive rapid tests                   | 0                | 0               | 0    | 63,707                       |