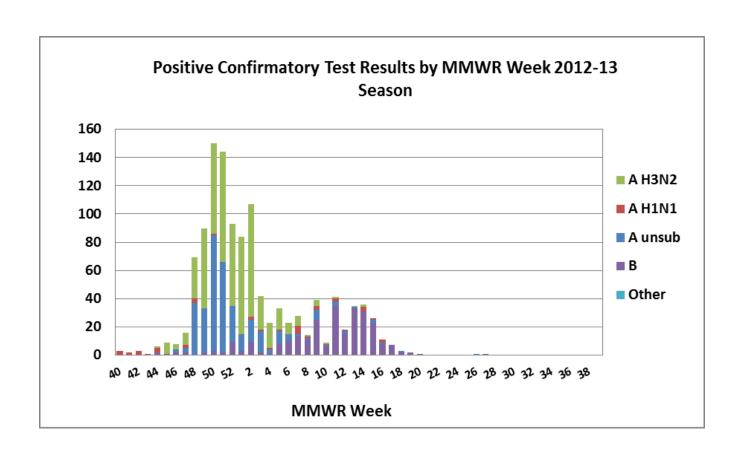

| Positive confirmatory influenza test results*  Cumulative (09/30/12 – 8/10/13) |             |                     |  |  |
|--------------------------------------------------------------------------------|-------------|---------------------|--|--|
|                                                                                | BOL         | Other clinical labs |  |  |
| Number of specimens tested                                                     | 576         | NA                  |  |  |
| Number of positive specimens                                                   | 306 (53.1%) | 896                 |  |  |
| Influenza A unsubtyped                                                         |             | 333 (37.2%)         |  |  |
| Influenza A H1N1                                                               | 24 (7.8%)   | 19 (2.1)            |  |  |
| Influenza A H3N2                                                               | 233 (76.1%) | 315 (35.2%)         |  |  |
| Influenza B                                                                    | 49 (16%)    | 226 (25.2%)         |  |  |
| Other                                                                          |             | 3 (.33%)            |  |  |