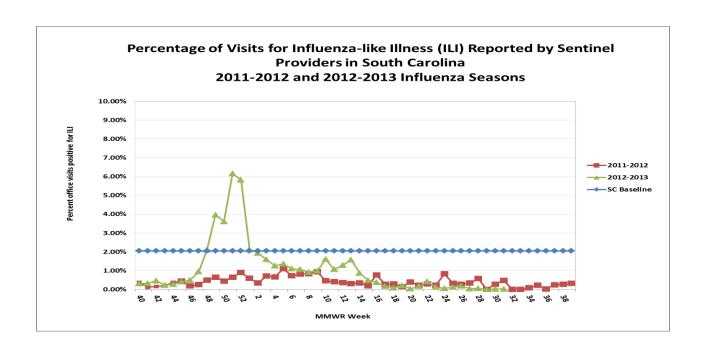

All data are provisional and may change as new reports are received.

ILI Activity, Positive Confirmatory Tests, Influenza Associated Hospitalizations and Deaths, and Positive Rapid Tests

|                                        | Previous<br>week | Current<br>week | Δ    | Cumulative (9/30/12-8/10/13) |
|----------------------------------------|------------------|-----------------|------|------------------------------|
| Visits for ILI to ILINet providers (%) | .06              | .03             | ▼.03 | NA                           |
| Positive confirmatory tests            | 0                | 0               | 0    | 1180                         |
| Lab confirmed flu hospitalizations     | 0                | 0               | 0    | 1721                         |
| Lab confirmed flu deaths               | 0                | 0               | 0    | 46                           |
| Positive rapid tests                   | 0                | 0               | 0    | 63,707                       |