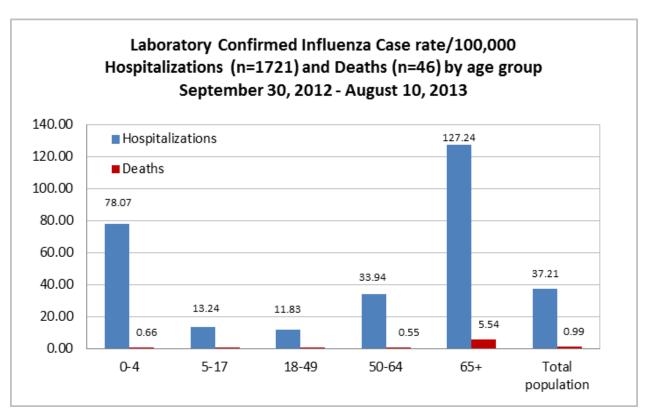

All data are provisional and may change as new reports are received.

ILI Activity, Positive Confirmatory Tests, Influenza Associated Hospitalizations and Deaths, and Positive Rapid Tests

|                                        | Previous<br>week | Current<br>week | Δ    | Cumulative (9/30/12-8/10/13) |
|----------------------------------------|------------------|-----------------|------|------------------------------|
| Visits for ILI to ILINet providers (%) | .06              | .03             | ▼.03 | NA                           |
| Positive confirmatory tests            | 0                | 0               | 0    | 1180                         |
| Lab confirmed flu hospitalizations     | 0                | 0               | 0    | 1721                         |
| Lab confirmed flu deaths               | 0                | 0               | 0    | 46                           |
| Positive rapid tests                   | 0                | 0               | 0    | 63,707                       |