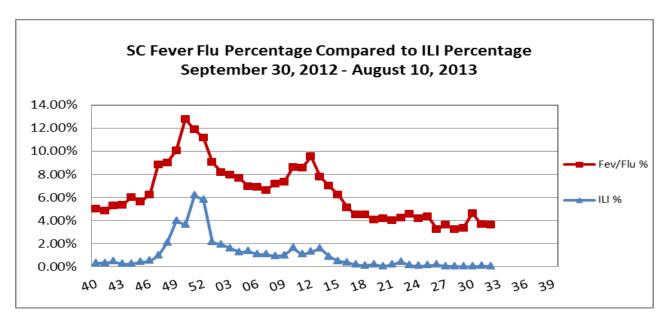

All data are provisional and may change as new reports are received.

ILI Activity, Positive Confirmatory Tests, Influenza Associated Hospitalizations and Deaths, and Positive Rapid Tests

|                                        | Previous<br>week | Current<br>week | Δ    | Cumulative (9/30/12-8/10/13) |
|----------------------------------------|------------------|-----------------|------|------------------------------|
| Visits for ILI to ILINet providers (%) | .06              | .03             | ▼.03 | NA                           |
| Positive confirmatory tests            | 0                | 0               | 0    | 1180                         |
| Lab confirmed flu hospitalizations     | 0                | 0               | 0    | 1721                         |
| Lab confirmed flu deaths               | 0                | 0               | 0    | 46                           |
| Positive rapid tests                   | 0                | 0               | 0    | 63,707                       |