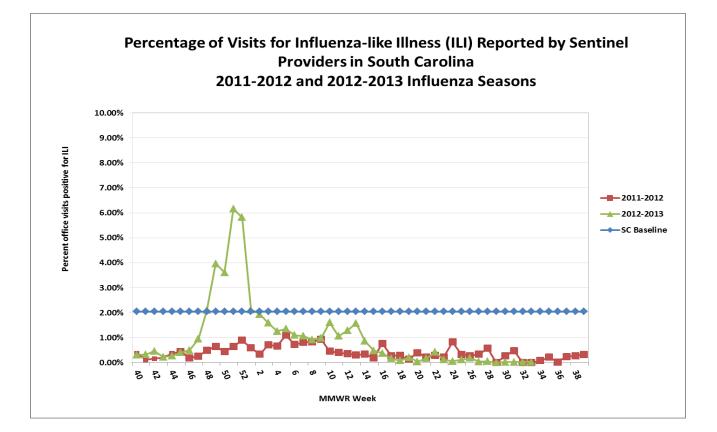

Current influenza activity level: No activity

All data are provisional and may change as new reports are received.

ILI Activity, Positive Confirmatory Tests, Influenza Associated Hospitalizations and Deaths, and Positive Rapid Tests

|                                        | Previous<br>week | Current<br>week | $\triangle$           | Cumulative<br>(9/30/12-8/24/13) |
|----------------------------------------|------------------|-----------------|-----------------------|---------------------------------|
| Visits for ILI to ILINet providers (%) | .03              | .03             | 0                     | NA                              |
| Positive confirmatory tests            | 1                | 0               | <b>V</b> <sup>1</sup> | 1203                            |
| Lab confirmed flu hospitalizations     | 0                | 0               | 0                     | 1721                            |
| Lab confirmed flu deaths               | 0                | 0               | 0                     | 46                              |
| Positive rapid tests                   | 1                | 1               | 0                     | 63,709                          |