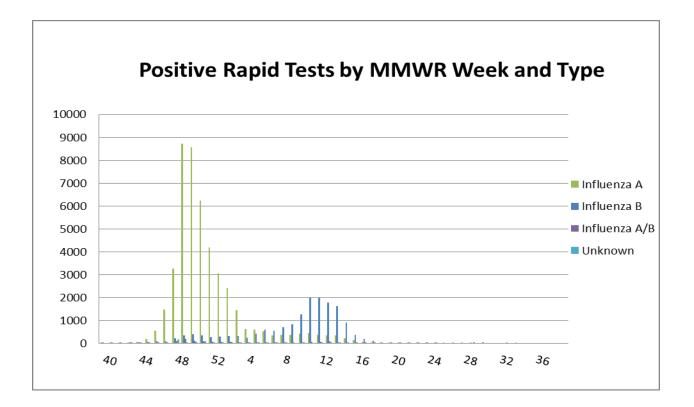

|                                        | Previous<br>week | Current<br>week | $\triangle$           | Cumulative<br>(9/30/12-8/24/13) |
|----------------------------------------|------------------|-----------------|-----------------------|---------------------------------|
| Visits for ILI to ILINet providers (%) | .03              | .03             | 0                     | NA                              |
| Positive confirmatory tests            | 1                | 0               | <b>V</b> <sup>1</sup> | 1203                            |
| Lab confirmed flu hospitalizations     | 0                | 0               | 0                     | 1721                            |
| Lab confirmed flu deaths               | 0                | 0               | 0                     | 46                              |
| Positive rapid tests                   | 1                | 1               | 0                     | 63,709                          |