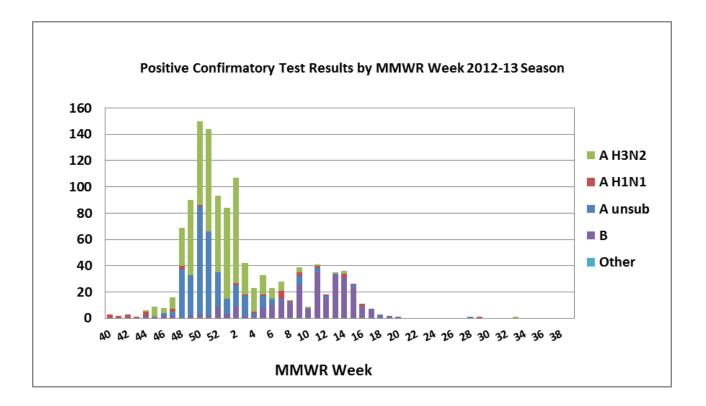

| Positive confirmatory influenza test results*<br>Cumulative (09/30/12 – 8/24/13) |             |                     |  |  |  |
|----------------------------------------------------------------------------------|-------------|---------------------|--|--|--|
|                                                                                  | BOL         | Other clinical labs |  |  |  |
| Number of specimens tested                                                       | 576         | NA                  |  |  |  |
| Number of positive specimens                                                     | 306 (53.1%) | 897                 |  |  |  |
| Influenza A unsubtyped                                                           |             | 333 (37.1%)         |  |  |  |
| Influenza A H1N1                                                                 | 24 (7.8%)   | 19 (2.1)            |  |  |  |
| Influenza A H3N2                                                                 | 233 (76.1%) | 316 (35.2%)         |  |  |  |
| Influenza B                                                                      | 49 (16%)    | 226 (25.2%)         |  |  |  |
| Other                                                                            |             | 3 (.33%)            |  |  |  |