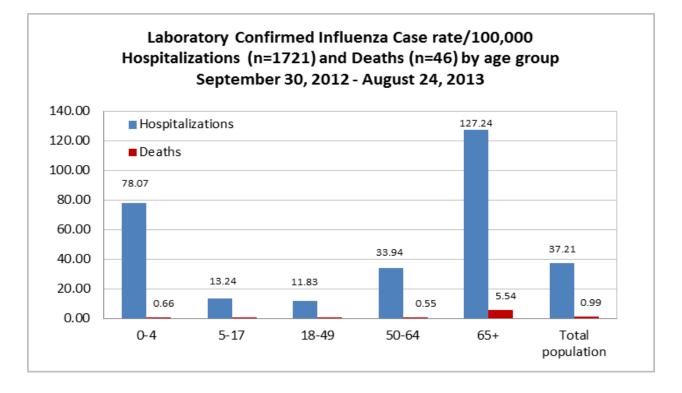

|                                        | Previous<br>week | Current<br>week | $\triangle$           | Cumulative<br>(9/30/12-8/24/13) |
|----------------------------------------|------------------|-----------------|-----------------------|---------------------------------|
| Visits for ILI to ILINet providers (%) | .03              | .03             | 0                     | NA                              |
| Positive confirmatory tests            | 1                | 0               | <b>V</b> <sup>1</sup> | 1203                            |
| Lab confirmed flu hospitalizations     | 0                | 0               | 0                     | 1721                            |
| Lab confirmed flu deaths               | 0                | 0               | 0                     | 46                              |
| Positive rapid tests                   | 1                | 1               | 0                     | 63,709                          |