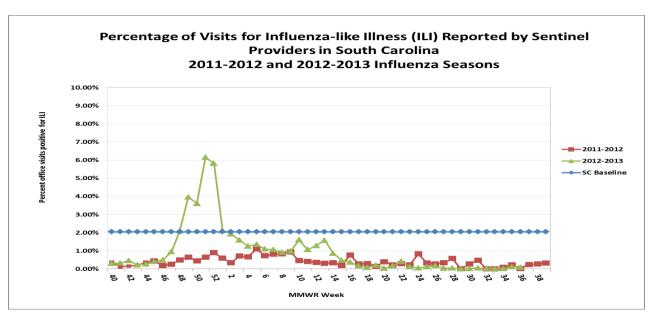

## ILI Activity, Positive Confirmatory Tests, Influenza Associated Hospitalizations and Deaths, and Positive Rapid Tests

|                                        | Previous<br>week | Current<br>week | Δ          | Cumulative (9/30/12-9/7/13) |
|----------------------------------------|------------------|-----------------|------------|-----------------------------|
| Visits for ILI to ILINet providers (%) | .13              | .09             | ▼ .04      | NA                          |
| Positive confirmatory tests            | 0                | 0               | 0          | 1203                        |
| Lab confirmed flu hospitalizations     | 0                | 0               | 0          | 1721                        |
| Lab confirmed flu deaths               | 0                | 0               | 0          | 46                          |
| Positive rapid tests                   | 3                | 6               | <b>A</b> 3 | 63,718                      |