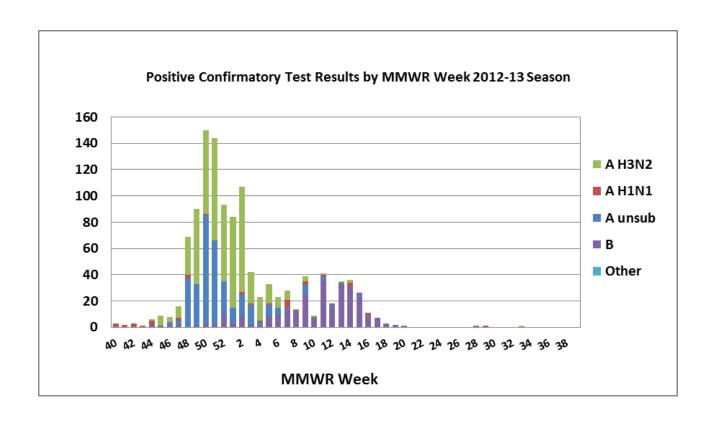

| Positive confirmatory influenza test results*  Cumulative (09/30/12 – 9/7/13) |             |                     |  |  |
|-------------------------------------------------------------------------------|-------------|---------------------|--|--|
|                                                                               | BOL         | Other clinical labs |  |  |
| Number of specimens tested                                                    | 576         | NA                  |  |  |
| Number of positive specimens                                                  | 306 (53.1%) | 897                 |  |  |
| Influenza A unsubtyped                                                        |             | 333 (37.1%)         |  |  |
| Influenza A H1N1                                                              | 24 (7.8%)   | 19 (2.1)            |  |  |
| Influenza A H3N2                                                              | 233 (76.1%) | 316 (35.2%)         |  |  |
| Influenza B                                                                   | 49 (16%)    | 226 (25.2%)         |  |  |
| Other                                                                         |             | 3 (.33%)            |  |  |