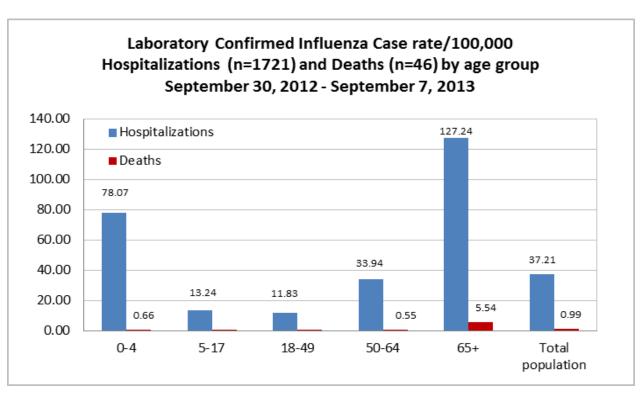

## ILI Activity, Positive Confirmatory Tests, Influenza Associated Hospitalizations and Deaths, and Positive Rapid Tests

|                                        | Previous<br>week | Current<br>week | Δ          | Cumulative (9/30/12-9/7/13) |
|----------------------------------------|------------------|-----------------|------------|-----------------------------|
| Visits for ILI to ILINet providers (%) | .13              | .09             | ▼ .04      | NA                          |
| Positive confirmatory tests            | 0                | 0               | 0          | 1203                        |
| Lab confirmed flu hospitalizations     | 0                | 0               | 0          | 1721                        |
| Lab confirmed flu deaths               | 0                | 0               | 0          | 46                          |
| Positive rapid tests                   | 3                | 6               | <b>A</b> 3 | 63,718                      |