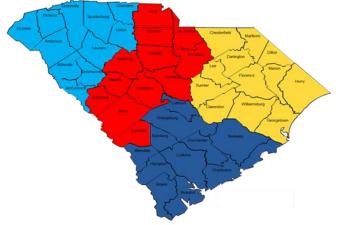

## ILI Percentage by Geographic Region

| Geographic Region | ILI % | # of<br>Reporters |
|-------------------|-------|-------------------|
| Upstate           | 0     | 5                 |
| Midlands          | 0     | 2                 |
| Pee Dee           | 1.01  | 1                 |
| Low Country       | NA    | 0                 |