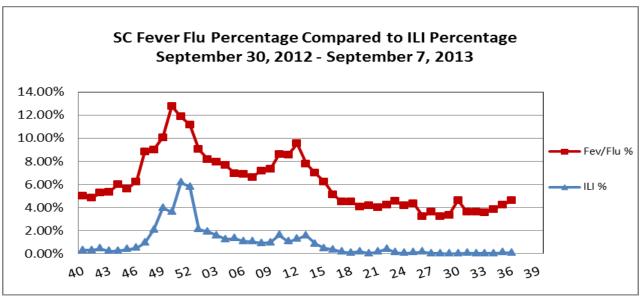

## ILI Activity, Positive Confirmatory Tests, Influenza Associated Hospitalizations and Deaths, and Positive Rapid Tests

|                                        | Previous<br>week | Current<br>week | Δ          | Cumulative (9/30/12-9/7/13) |
|----------------------------------------|------------------|-----------------|------------|-----------------------------|
| Visits for ILI to ILINet providers (%) | .13              | .09             | ▼ .04      | NA                          |
| Positive confirmatory tests            | 0                | 0               | 0          | 1203                        |
| Lab confirmed flu hospitalizations     | 0                | 0               | 0          | 1721                        |
| Lab confirmed flu deaths               | 0                | 0               | 0          | 46                          |
| Positive rapid tests                   | 3                | 6               | <b>A</b> 3 | 63,718                      |