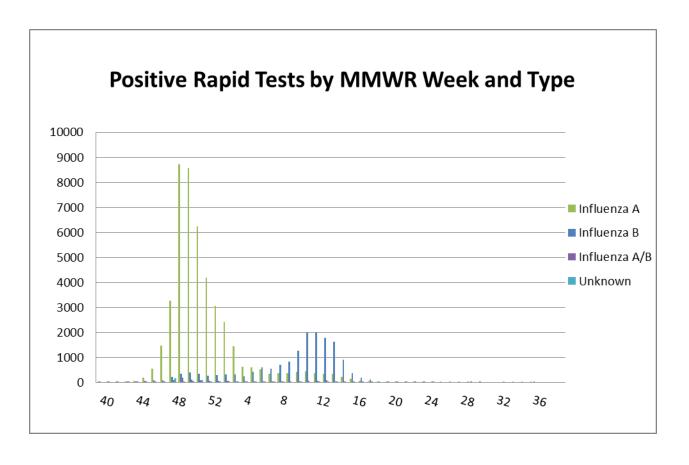

## ILI Activity, Positive Confirmatory Tests, Influenza Associated Hospitalizations and Deaths, and Positive Rapid Tests

|                                        | Previous<br>week | Current<br>week | Δ          | Cumulative (9/30/12-9/7/13) |
|----------------------------------------|------------------|-----------------|------------|-----------------------------|
| Visits for ILI to ILINet providers (%) | .13              | .09             | ▼ .04      | NA                          |
| Positive confirmatory tests            | 0                | 0               | 0          | 1203                        |
| Lab confirmed flu hospitalizations     | 0                | 0               | 0          | 1721                        |
| Lab confirmed flu deaths               | 0                | 0               | 0          | 46                          |
| Positive rapid tests                   | 3                | 6               | <b>A</b> 3 | 63,718                      |