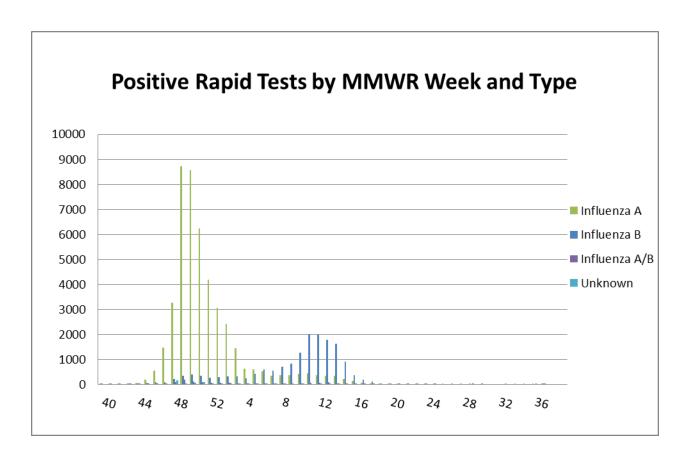

## ILI Activity, Positive Confirmatory Tests, Influenza Associated Hospitalizations and Deaths, and Positive Rapid Tests

|                                        | Previous<br>week | Current<br>week | Δ          | Cumulative (9/30/12-9/14/13) |
|----------------------------------------|------------------|-----------------|------------|------------------------------|
| Visits for ILI to ILINet providers (%) | .09              | .27             | ▲ .18      | NA                           |
| Positive confirmatory tests            | 0                | 0               | 0          | 1203                         |
| Lab confirmed flu hospitalizations     | 0                | 0               | 0          | 1721                         |
| Lab confirmed flu deaths               | 0                | 0               | 0          | 46                           |
| Positive rapid tests                   | 6                | 15              | <b>A</b> 9 | 63,733                       |