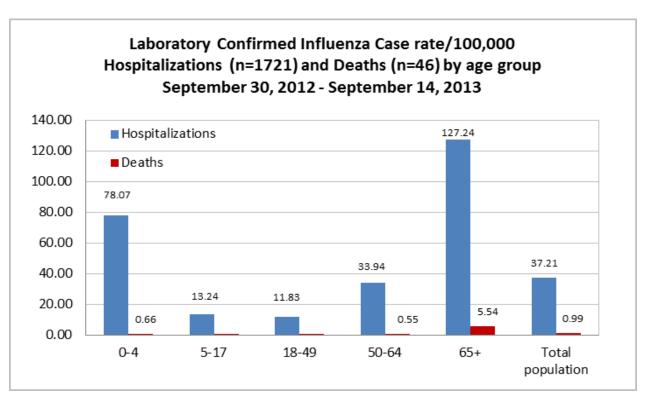

## ILI Activity, Positive Confirmatory Tests, Influenza Associated Hospitalizations and Deaths, and Positive Rapid Tests

|                                        | Previous<br>week | Current<br>week | Δ          | Cumulative (9/30/12-9/14/13) |
|----------------------------------------|------------------|-----------------|------------|------------------------------|
| Visits for ILI to ILINet providers (%) | .09              | .27             | ▲ .18      | NA                           |
| Positive confirmatory tests            | 0                | 0               | 0          | 1203                         |
| Lab confirmed flu hospitalizations     | 0                | 0               | 0          | 1721                         |
| Lab confirmed flu deaths               | 0                | 0               | 0          | 46                           |
| Positive rapid tests                   | 6                | 15              | <b>A</b> 9 | 63,733                       |