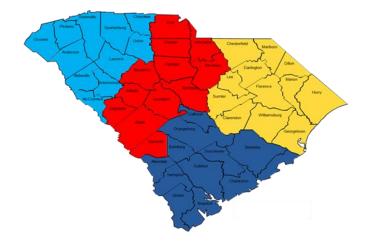

## ILI Percentage by Geographic Region

| Geographic Region | ILI % | # of<br>Reporters |
|-------------------|-------|-------------------|
| Upstate           | .60   | 4                 |
| Midlands          | 0     | 2                 |
| Pee Dee           | .74   | 1                 |
| Low Country       | NA    | 0                 |