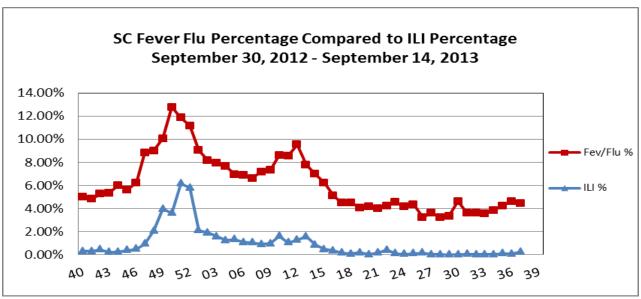

## ILI Activity, Positive Confirmatory Tests, Influenza Associated Hospitalizations and Deaths, and Positive Rapid Tests

|                                        | Previous<br>week | Current<br>week | Δ          | Cumulative (9/30/12-9/14/13) |
|----------------------------------------|------------------|-----------------|------------|------------------------------|
| Visits for ILI to ILINet providers (%) | .09              | .27             | ▲ .18      | NA                           |
| Positive confirmatory tests            | 0                | 0               | 0          | 1203                         |
| Lab confirmed flu hospitalizations     | 0                | 0               | 0          | 1721                         |
| Lab confirmed flu deaths               | 0                | 0               | 0          | 46                           |
| Positive rapid tests                   | 6                | 15              | <b>A</b> 9 | 63,733                       |