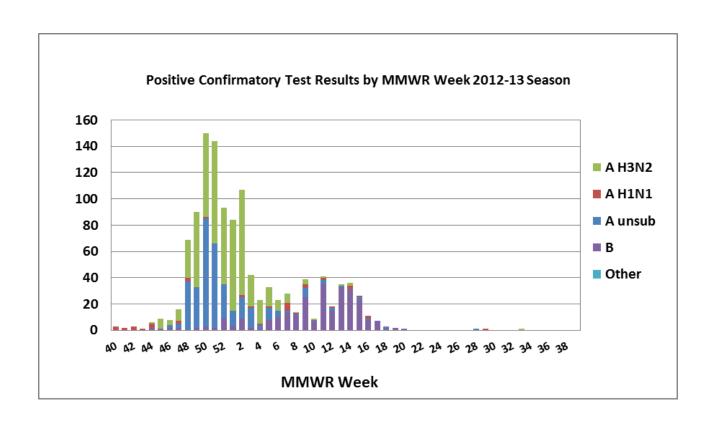

| Positive confirmatory influenza test results*  Cumulative (09/30/12 – 9/14/13) |             |                     |  |  |
|--------------------------------------------------------------------------------|-------------|---------------------|--|--|
|                                                                                | BOL         | Other clinical labs |  |  |
| Number of specimens tested                                                     | 577         | NA                  |  |  |
| Number of positive specimens                                                   | 306 (53.0%) | 897                 |  |  |
| Influenza A unsubtyped                                                         |             | 333 (37.1%)         |  |  |
| Influenza A H1N1                                                               | 24 (7.8%)   | 19 (2.1)            |  |  |
| Influenza A H3N2                                                               | 233 (76.1%) | 316 (35.2%)         |  |  |
| Influenza B                                                                    | 49 (16%)    | 226 (25.2%)         |  |  |
| Other                                                                          |             | 3 (.33%)            |  |  |