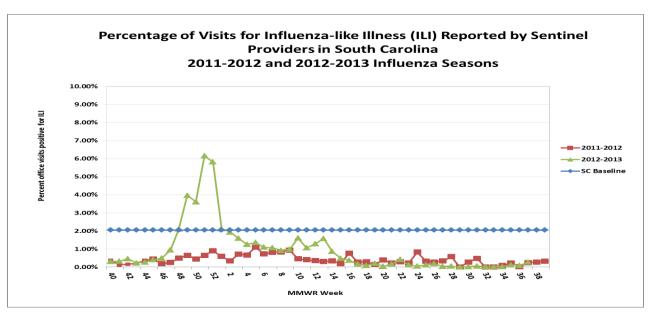

## ILI Activity, Positive Confirmatory Tests, Influenza Associated Hospitalizations and Deaths, and Positive Rapid Tests

|                                        | Previous<br>week | Current<br>week | Δ          | Cumulative (9/30/12-9/14/13) |
|----------------------------------------|------------------|-----------------|------------|------------------------------|
| Visits for ILI to ILINet providers (%) | .09              | .27             | ▲ .18      | NA                           |
| Positive confirmatory tests            | 0                | 0               | 0          | 1203                         |
| Lab confirmed flu hospitalizations     | 0                | 0               | 0          | 1721                         |
| Lab confirmed flu deaths               | 0                | 0               | 0          | 46                           |
| Positive rapid tests                   | 6                | 15              | <b>A</b> 9 | 63,733                       |