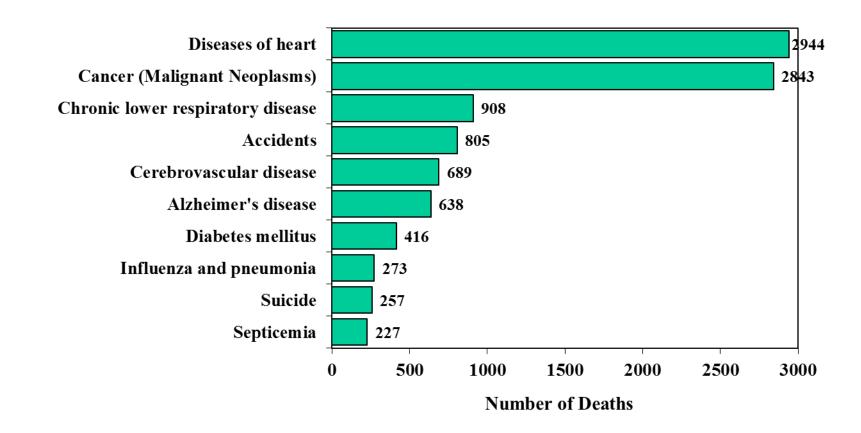

#### Ten Leading Causes of Death in South Carolina Year 2014



# Ten Leading Causes of Death in South Carolina Year 2014 Among Whites



## Ten Leading Causes of Death in South Carolina Year 2014 Among Blacks



# Ten Leading Causes of Death in South Carolina Year 2014 Among Males



# Ten Leading Causes of Death in South Carolina Year 2014 Among Females



#### Ten Leading Causes of Death in the Upstate Region\* Year 2014



# Ten Leading Causes of Death in the Upstate Region\* Year 2014 Among Whites



# Ten Leading Causes of Death in the Upstate Region\* Year 2014 Among Blacks



# Ten Leading Causes of Death in the Upstate Region\* Year 2014 Among Males



# Ten Leading Causes of Death in the Upstate Region\* Year 2014 Among Females



#### Ten Leading Causes of Death in the Midlands Region\* Year 2014



## Ten Leading Causes of Death in the Midlands Region\* Year 2014 Among Whites



## Ten Leading Causes of Death in the Midlands Region\* Year 2014 Among Blacks



## Ten Leading Causes of Death in the Midlands Region\* Year 2014 Among Males



## Ten Leading Causes of Death in the Midlands Region\* Year 2014 Among Females



#### Ten Leading Causes of Death in the Pee Dee Region\* Year 2014



# Ten Lea