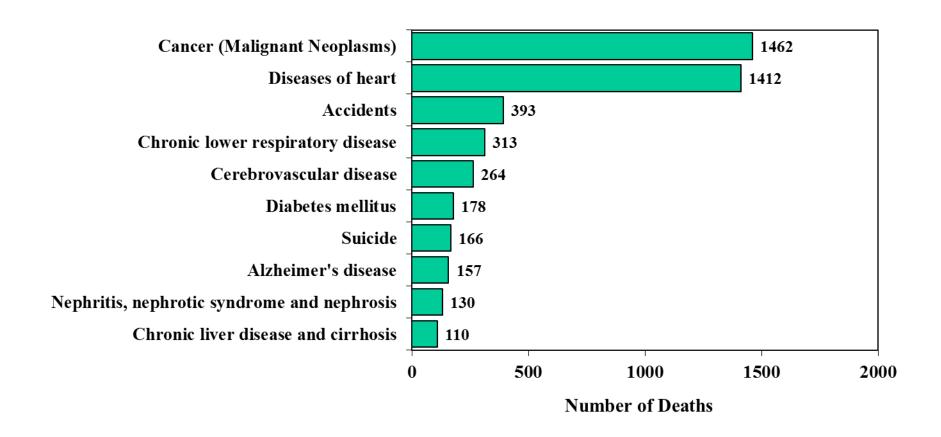

2014 Among Males



# Ten Leading Causes of Death in South Carolina Year 2014 Among Females



#### Ten Leading Causes of Death in the Upstate Region\* Year 2014



# Ten Leading Causes of Death in the Upstate Region\* Year 2014 Among Whites



# Ten Leading Causes of Death in the Upstate Region\* Year 2014 Among Blacks



# Ten Leading Causes of Death in the Upstate Region\* Year 2014 Among Males



# Ten Leading Causes of Death in the Upstate Region\* Year 2014 Among Females



#### Ten Leading Causes of Death in the Midlands Region\* Year 2014



## Ten Leading Causes of Death in the Midlands Region\* Year 2014 Among Whites



## Ten Leading Causes of Death in the Midlands Region\* Year 2014 Among Blacks



## Ten Leading Causes of Death in the Midlands Region\* Year 2014 Among Males



## Ten Leading Causes of Death in the Midlands Region\* Year 2014 Among Females



#### Ten Leading Causes of Death in the Pee Dee Region\* Year 2014



# Ten Leading Causes of Death in the Pee Dee Region\* Year 2014 Among Whites



# Ten Leading Causes of Death in the Pee Dee Region\* Year 2014 Among Blacks



#### Ten Leading Causes of Death in the Pee Dee Region\* Year 2014 Among Males



#### Ten Leading Causes of Death in the Pee Dee Region\* Year 2014 Among Females



#### Ten Leading Causes of Death in the Lowcountry Region\* Year 2014



## Ten Leading Causes of Death in the Lowcountry Region\* Year 2014 Among Whites



# Ten Leading Causes of Death in the Lowcountry Region\* Year 2014 Among Blacks



# Ten Leading Causes of Death in the Lowcountry Region\* Year 2014 Among Males