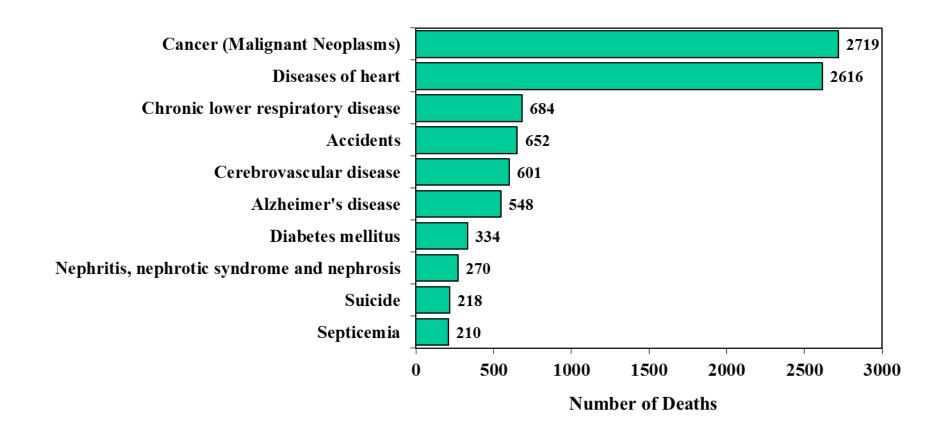

ses of Death in South Carolina Year 2014



# Ten Leading Causes of Death in South Carolina Year 2014 Among Whites



## Ten Leading Causes of Death in South Carolina Year 2014 Among Blacks



# Ten Leading Causes of Death in South Carolina Year 2014 Among Males



# Ten Leading Causes of Death in South Carolina Year 2014 Among Females



#### Ten Leading Causes of Death in the Upstate Region\* Year 2014



# Ten Leading Causes of Death in the Upstate Region\* Year 2014 Among Whites



# Ten Leading Causes of Death in the Upstate Region\* Year 2014 Among Blacks



# Ten Leading Causes of Death in the Upstate Region\* Year 2014 Among Males



# Ten Leading Causes of Death in the Upstate Region\* Year 2014 Among Females



#### Ten Leading Causes of Death in the Midlands Region\* Year 2014



## Ten Leading Causes of Death in the Midlands Region\* Year 2014 Among Whites



## Ten Leading Causes of Death in the Midlands Region\* Year 2014 Among Blacks



## Ten Leading Causes of Death in the Midlands Region\* Year 2014 Among Males



## Ten Leading Causes of Death in the Midlands Region\* Year 2014 Among Females



#### Ten Leading Causes of Death in the Pee Dee Region\* Year 2014



# Ten Leading Causes of Death in the Pee Dee Region\* Year 2014 Among Whites



# Ten Leading Causes of Death in the Pee Dee Region\* Year 2014 Among Blacks



#### Ten Leading Causes of Death in the Pee Dee Region\* Year 2014 Among Males



#### Ten Leading Causes of Death in the Pee Dee Region\* Year 2014 Among Females



#### Ten Leading Causes of Death in the Lowcountry Region\* Year 2014



#