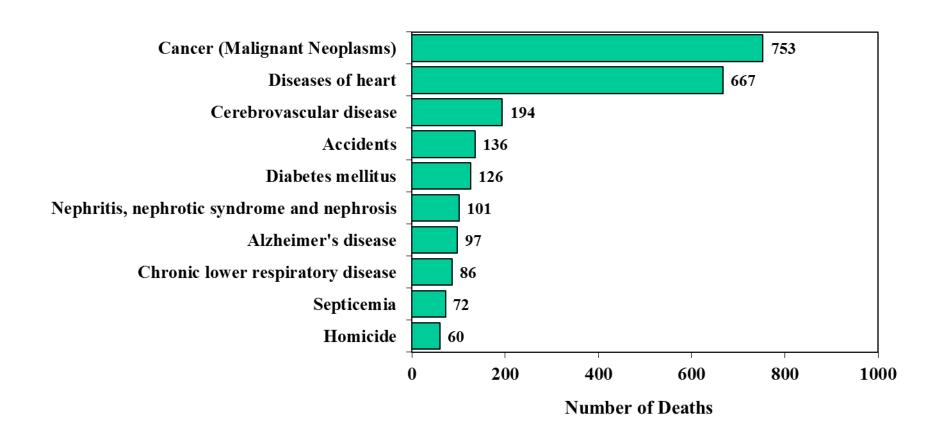

na Year 2014 Among Blacks



# Ten Leading Causes of Death in South Carolina Year 2014 Among Males



# Ten Leading Causes of Death in South Carolina Year 2014 Among Females



#### Ten Leading Causes of Death in the Upstate Region\* Year 2014



# Ten Leading Causes of Death in the Upstate Region\* Year 2014 Among Whites



# Ten Leading Causes of Death in the Upstate Region\* Year 2014 Among Blacks



# Ten Leading Causes of Death in the Upstate Region\* Year 2014 Among Males



# Ten Leading Causes of Death in the Upstate Region\* Year 2014 Among Females



#### Ten Leading Causes of Death in the Midlands Region\* Year 2014



## Ten Leading Causes of Death in the Midlands Region\* Year 2014 Among Whites



## Ten Leading Causes of Death in the Midlands Region\* Year 2014 Among Blacks



## Ten Leading Causes of Death in the Midlands Region\* Year 2014 Among Males



## Ten Leading Causes of Death in the Midlands Region\* Year 2014 Among Females



#### Ten Leading Causes of Death in the Pee Dee Region\* Year 2014



# Ten Leading Causes of Death in the Pee Dee Region\* Year 2014 Among Whites



# Ten Leading Causes of Death in the Pee Dee Region\* Year 2014 Among Blacks



#### Ten Leading Causes of Death in the Pee Dee Region\* Year 2014 Among Males



#### Ten Leading Causes of Death in the Pee Dee Region\* Year 2014 Among Females



#### Ten Leading Causes of Death in the Lowcountry Region\* Year 2014



## Ten Leading Causes of Death in the Lowcountry Region\* Year 2014 Among Whites



# Ten Leading Causes of Death in the Lowcountry Region\* Year 2014 Among Blacks