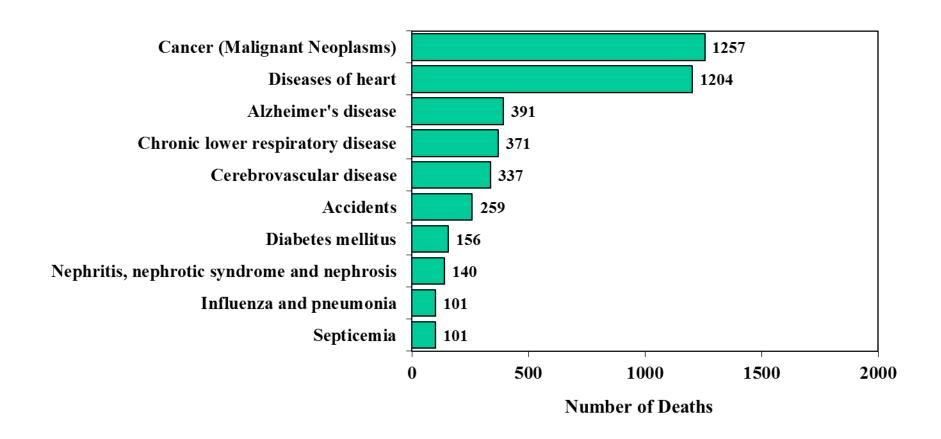

g Females



#### Ten Leading Causes of Death in the Upstate Region\* Year 2014



# Ten Leading Causes of Death in the Upstate Region\* Year 2014 Among Whites



# Ten Leading Causes of Death in the Upstate Region\* Year 2014 Among Blacks



# Ten Leading Causes of Death in the Upstate Region\* Year 2014 Among Males



# Ten Leading Causes of Death in the Upstate Region\* Year 2014 Among Females



#### Ten Leading Causes of Death in the Midlands Region\* Year 2014



## Ten Leading Causes of Death in the Midlands Region\* Year 2014 Among Whites



## Ten Leading Causes of Death in the Midlands Region\* Year 2014 Among Blacks



## Ten Leading Causes of Death in the Midlands Region\* Year 2014 Among Males



## Ten Leading Causes of Death in the Midlands Region\* Year 2014 Among Females



#### Ten Leading Causes of Death in the Pee Dee Region\* Year 2014



# Ten Leading Causes of Death in the Pee Dee Region\* Year 2014 Among Whites



# Ten Leading Causes of Death in the Pee Dee Region\* Year 2014 Among Blacks



#### Ten Leading Causes of Death in the Pee Dee Region\* Year 2014 Among Males



#### Ten Leading Causes of Death in the Pee Dee Region\* Year 2014 Among Females



#### Ten Leading Causes of Death in the Lowcountry Region\* Year 2014



## Ten Leading Causes of Death in the Lowcountry Region\* Year 2014 Among Whites



# Ten Leading Causes of Death in the Lowcountry Region\* Year 2014 Among Blacks



# Ten Leading Causes of Death in the Lowcountry Region\* Year 2014 Among Males



#### Ten Leading Causes of Death in the Lowcountry Region\* Year 2014 Among Fema