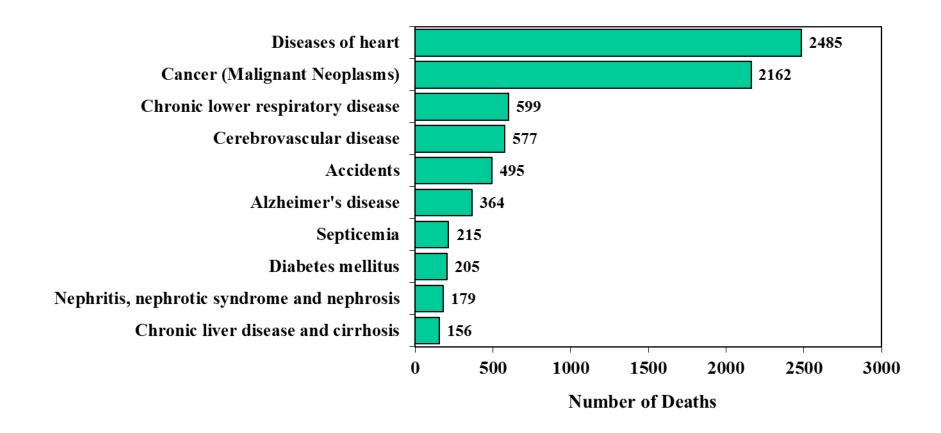

Year 2014



# Ten Leading Causes of Death in the Upstate Region\* Year 2014 Among Whites



# Ten Leading Causes of Death in the Upstate Region\* Year 2014 Among Blacks



# Ten Leading Causes of Death in the Upstate Region\* Year 2014 Among Males



# Ten Leading Causes of Death in the Upstate Region\* Year 2014 Among Females



#### Ten Leading Causes of Death in the Midlands Region\* Year 2014



## Ten Leading Causes of Death in the Midlands Region\* Year 2014 Among Whites



## Ten Leading Causes of Death in the Midlands Region\* Year 2014 Among Blacks



## Ten Leading Causes of Death in the Midlands Region\* Year 2014 Among Males



## Ten Leading Causes of Death in the Midlands Region\* Year 2014 Among Females



#### Ten Leading Causes of Death in the Pee Dee Region\* Year 2014



# Ten Leading Causes of Death in the Pee Dee Region\* Year 2014 Among Whites



# Ten Leading Causes of Death in the Pee Dee Region\* Year 2014 Among Blacks



#### Ten Leading Causes of Death in the Pee Dee Region\* Year 2014 Among Males



#### Ten Leading Causes of Death in the Pee Dee Region\* Year 2014 Among Females



#### Ten Leading Causes of Death in the Lowcountry Region\* Year 2014



## Ten Leading Causes of Death in the Lowcountry Region\* Year 2014 Among Whites



# Ten Leading Causes of Death in the Lowcountry Region\* Year 2014 Among Blacks



# Ten Leading Causes of Death in the Lowcountry Region\* Year 2014 Among Males



#### Ten Leading Causes of Death in the Lowcountry Region\* Year 2014 Among Females