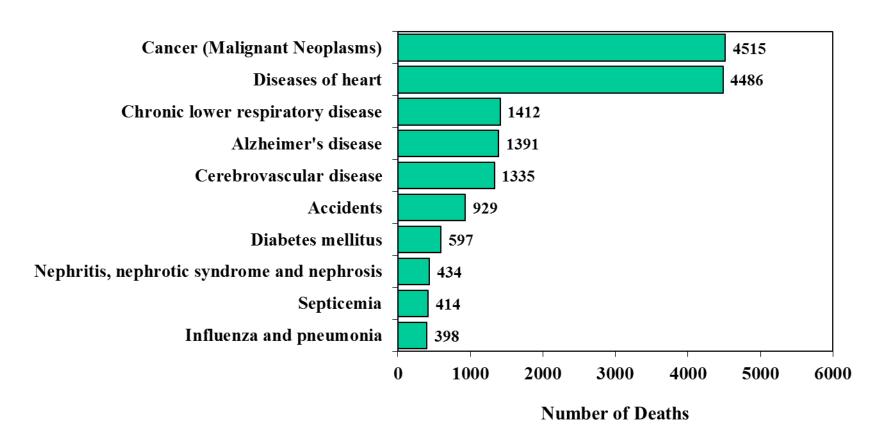

#### Ten Leading Causes of Death in South Carolina Year 2014



# Ten Leading Causes of Death in South Carolina Year 2014 Among Whites



## Ten Leading Causes of Death in South Carolina Year 2014 Among Blacks



# Ten Leading Causes of Death in South Carolina Year 2014 Among Males



# Ten Leading Causes of Death in South Carolina Year 2014 Among Females



#### Ten Leading Causes of Death in the Upstate Region\* Year 2014



# Ten Leading Causes of Death in the Upstate Region\* Year 2014 Among Whites



# Ten Leading Causes of Death in the Upstate Region\* Year 2014 Among Blacks



# Ten Leading Causes of Death in the Upstate Region\* Year 2014 Among Males



# Ten Leading Causes of Death in the Upstate Region\* Year 2014 Among Females



#### Ten Leading Causes of Death in the Midlands Region\* Year 2014



## Ten Leading Causes of Death in the Midlands Region\* Year 2014 Among Whites



## Ten Leading Causes of Death in the Midlands Region\* Year 2014 Among Blacks



## Ten Leading Causes of Death in the Midlands Region\* Year 2014 Among Males



## Ten Leading Causes of Death in the Midlands Region\* Year 2014 Among Females



#### Ten