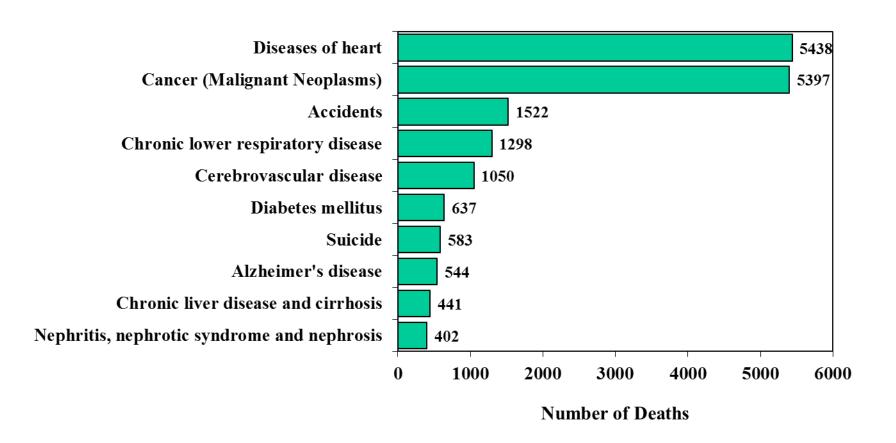

#### Ten Leading Causes of Death in South Carolina Year 2014



# Ten Leading Causes of Death in South Carolina Year 2014 Among Whites



## Ten Leading Causes of Death in South Carolina Year 2014 Among Blacks



# Ten Leading Causes of Death in South Carolina Year 2014 Among Males



# Ten Leading Causes of Death in South Carolina Year 2014 Among Females



#### Ten Leading Causes of Death in the Upstate Region\* Year 2014



# Ten Leading Causes of Death in the Upstate Region\* Year 2014 Among Whites



# Ten Leading Causes of Death in the Upstate Region\* Year 2014 Among Blacks



# Ten Leading Causes of Death in the Upstate Region\* Year 2014 Among Males



# Ten Leading Causes of Death in the Upstate Region\* Year 2014 Among Females



#### Ten Leading Causes of Death in the Midlands Region\* Year 2014



## Ten Leading Causes of Death in the Midlands Region\* Year 2014 Among Whites



## Ten Leading Causes of Death in the Midlands Region\* Year 2014 Among Blacks



## Ten Leading Causes of Death in the Midlands Region\* Year 2014 Among Males



## Ten Leading Ca