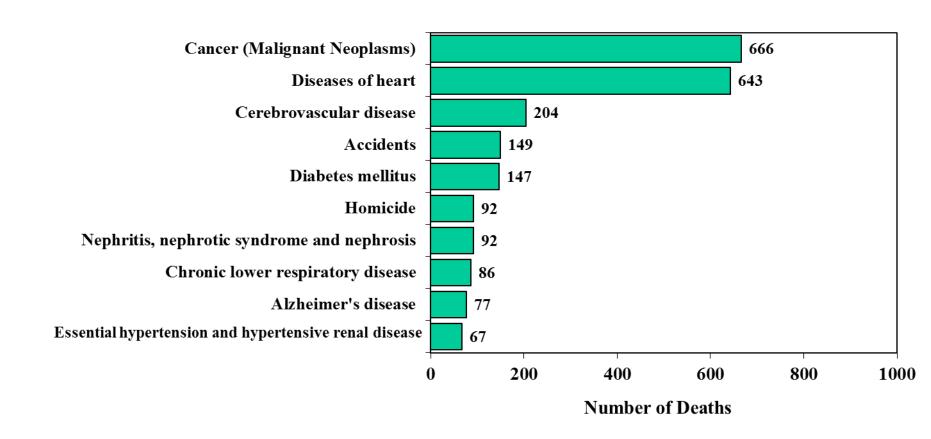

## Ten Leading Causes of Death in the Midlands Region\* Year 2014 Among Males



## Ten Leading Causes of Death in the Midlands Region\* Year 2014 Among Females



#### Ten Leading Causes of Death in the Pee Dee Region\* Year 2014



# Ten Leading Causes of Death in the Pee Dee Region\* Year 2014 Among Whites



# Ten Leading Causes of Death in the Pee Dee Region\* Year 2014 Among Blacks



#### Ten Leading Causes of Death in the Pee Dee Region\* Year 2014 Among Males



#### Ten Leading Causes of Death in the Pee Dee Region\* Year 2014 Among Females



#### Ten Leading Causes of Death in the Lowcountry Region\* Year 2014



## Ten Leading Causes of Death in the Lowcountry Region\* Year 2014 Among Whites



# Ten Leading Causes of Death in the Lowcountry Region\* Year 2014 Among Blacks



# Ten Leading Causes of Death in the Lowcountry Region\* Year 2014 Among Males



#### Ten Leading Causes of Death in the Lowcountry Region\* Year 2014 Among Females