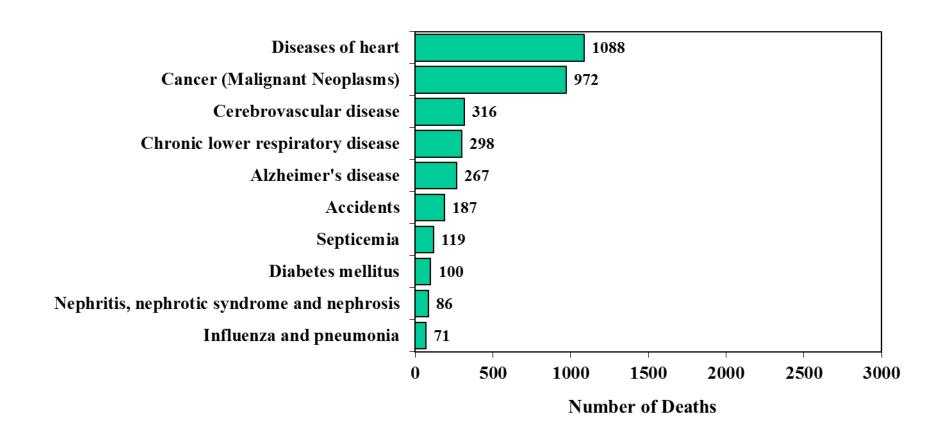

les



#### Ten Leading Causes of Death in the Midlands Region\* Year 2014



## Ten Leading Causes of Death in the Midlands Region\* Year 2014 Among Whites



## Ten Leading Causes of Death in the Midlands Region\* Year 2014 Among Blacks



## Ten Leading Causes of Death in the Midlands Region\* Year 2014 Among Males



## Ten Leading Causes of Death in the Midlands Region\* Year 2014 Among Females



#### Ten Leading Causes of Death in the Pee Dee Region\* Year 2014



# Ten Leading Causes of Death in the Pee Dee Region\* Year 2014 Among Whites



# Ten Leading Causes of Death in the Pee Dee Region\* Year 2014 Among Blacks



#### Ten Leading Causes of Death in the Pee Dee Region\* Year 2014 Among Males



#### Ten Leading Causes of Death in the Pee Dee Region\* Year 2014 Among Females



#### Ten Leading Causes of Death in the Lowcountry Region\* Year 2014



## Ten Leading Causes of Death in the Lowcountry Region\* Year 2014 Among Whites



# Ten Leading Causes of Death in the Lowcountry Region\* Year 2014 Among Blacks



# Ten Leading Causes of Death in the Lowcountry Region\* Year 2014 Among Males



#### Ten Leading Causes of Death in the Lowcountry Region\* Year 2014 Among Females