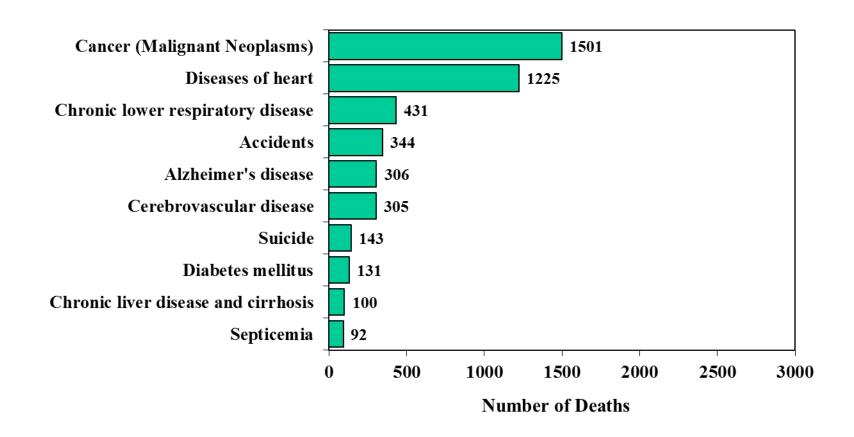

## Ten Leading Causes of Death in the Midlands Region\* Year 2014 Among Blacks



## Ten Leading Causes of Death in the Midlands Region\* Year 2014 Among Males



## Ten Leading Causes of Death in the Midlands Region\* Year 2014 Among Females



#### Ten Leading Causes of Death in the Pee Dee Region\* Year 2014



# Ten Leading Causes of Death in the Pee Dee Region\* Year 2014 Among Whites



# Ten Leading Causes of Death in the Pee Dee Region\* Year 2014 Among Blacks



#### Ten Leading Causes of Death in the Pee Dee Region\* Year 2014 Among Males



#### Ten Leading Causes of Death in the Pee Dee Region\* Year 2014 Among Females



#### Ten Leading Causes of Death in the Lowcountry Region\* Year 2014



## Ten Leading Causes of Death in the Lowcountry Region\* Year 2014 Among Whites



# Ten Leading Causes of Death in the Lowcountry Region\* Year 2014 Among Blacks



# Ten Leading Causes of Death in the Lowcountry Region\* Year 2014 Among Males



#### Ten Leading Causes of Death in the Lowcountry Region\* Year 2014 Among Females