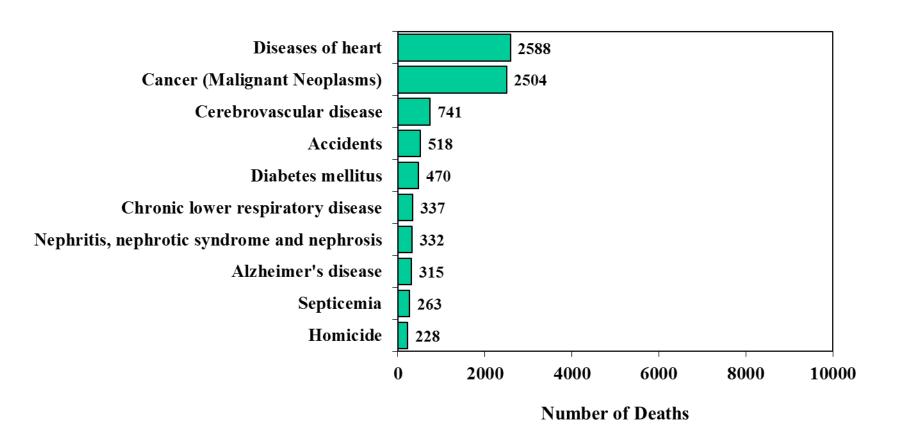

#### Ten Leading Causes of Death in South Carolina Year 2014



# Ten Leading Causes of Death in South Carolina Year 2014 Among Whites



## Ten Leading Causes of Death in South Carolina Year 2014 Among Blacks



# Ten Leading Causes of Death in South Carolina Year 2014 Among Males



# Ten Leading Causes of Death in South Carolina Year 2014 Among Females



#### Ten Leading Causes of Death in the Upstate Region\* Year 2014



# Ten Leading Causes of Death in the Upstate Region\* Year 2014 Among Whites



# Ten Leading Causes of Death in the Upstate Region\* Year 2014 Among Blacks



# Ten Leading Causes of Death in the Upstate Region\* Year 2014 Among Males



# Ten Leading Causes of Death in the Upstate Region\* Year 2014 Among Females



#### Ten Leading Causes of Death in the Midlands Region\* Year 2014



## Ten Leading Causes of Death in the Midlands Region\* Year 2014 Among Whites



## Ten Leading Causes of Death in the Midlands Region\* Year 2014 Among Blacks



## Ten Leading Causes of