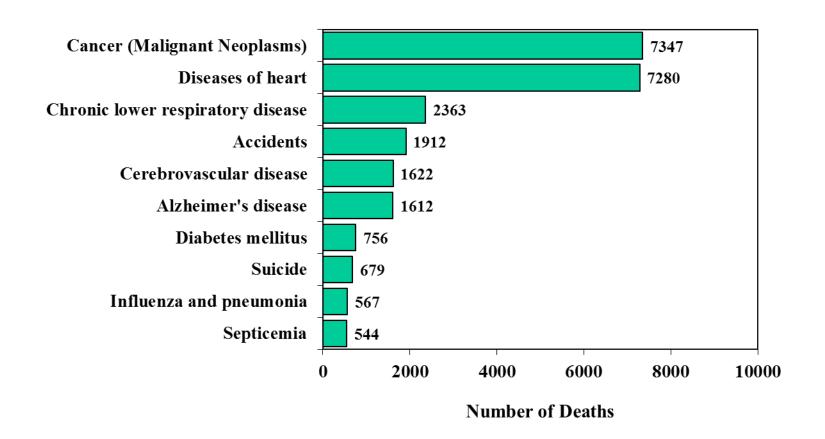

#### Ten Leading Causes of Death in South Carolina Year 2014



# Ten Leading Causes of Death in South Carolina Year 2014 Among Whites



## Ten Leading Causes of Death in South Carolina Year 2014 Among Blacks



# Ten Leading Causes of Death in South Carolina Year 2014 Among Males



# Ten Leading Causes of Death in South Carolina Year 2014 Among Females



#### Ten Leading Causes of Death in the Upstate Region\* Year 2014



# Ten Leading Causes of Death in the Upstate Region\* Year 2014 Among Whites



# Ten Leading Causes of Death in the Upstate Region\* Year 2014 Among Blacks



# Ten Leading Causes of Death in the Upstate Region\* Year 2014 Among Males



# Ten Leading Causes of Death in the Upstate Region\* Year 2014 Among Females



#### Ten Leading Causes of Death in the Midlands Region\* Year 2014



## Ten Leading Causes of Death in the Midlands Region\* Year 2014 Among Whites



## Ten Leading Causes of Death i