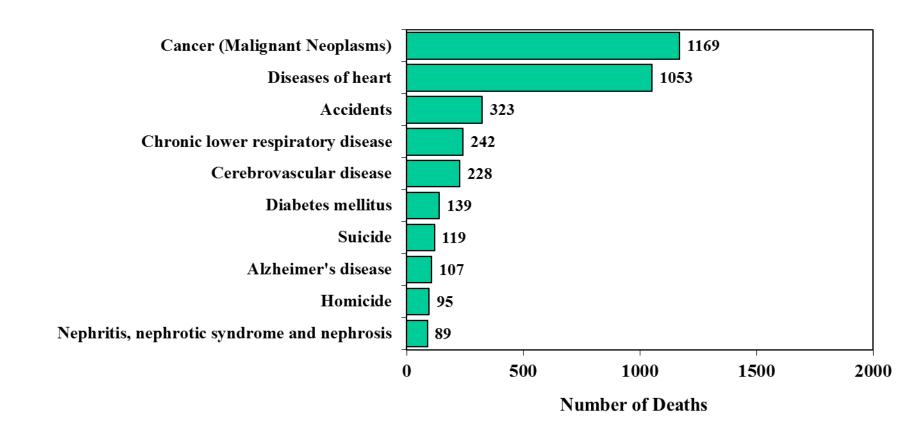

## Ten Leading Causes of Death in the Midlands Region\* Year 2014 Among Females



#### Ten Leading Causes of Death in the Pee Dee Region\* Year 2014



# Ten Leading Causes of Death in the Pee Dee Region\* Year 2014 Among Whites



# Ten Leading Causes of Death in the Pee Dee Region\* Year 2014 Among Blacks



#### Ten Leading Causes of Death in the Pee Dee Region\* Year 2014 Among Males



#### Ten Leading Causes of Death in the Pee Dee Region\* Year 2014 Among Females



#### Ten Leading Causes of Death in the Lowcountry Region\* Year 2014



## Ten Leading Causes of Death in the Lowcountry Region\* Year 2014 Among Whites



# Ten Leading Causes of Death in the Lowcountry Region\* Year 2014 Among Blacks



# Ten Leading Causes of Death in the Lowcountry Region\* Year 2014 Among Males



#### Ten Leading Causes of Death in the Lowcountry Region\* Year 2014 Among Females