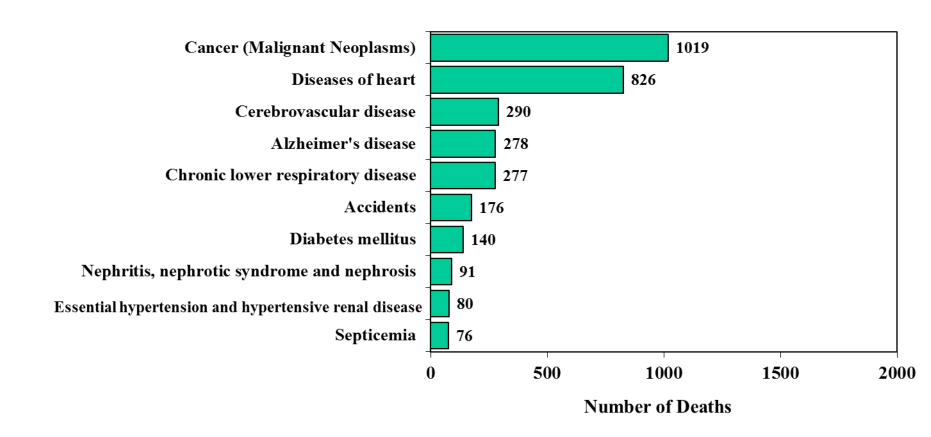

# Ten Leading Causes of Death in the Pee Dee Region\* Year 2014



# Ten Leading Causes of Death in the Pee Dee Region\* Year 2014 Among Whites



# Ten Leading Causes of Death in the Pee Dee Region\* Year 2014 Among Blacks



#### Ten Leading Causes of Death in the Pee Dee Region\* Year 2014 Among Males



#### Ten Leading Causes of Death in the Pee Dee Region\* Year 2014 Among Females



#### Ten Leading Causes of Death in the Lowcountry Region\* Year 2014



## Ten Leading Causes of Death in the Lowcountry Region\* Year 2014 Among Whites



# Ten Leading Causes of Death in the Lowcountry Region\* Year 2014 Among Blacks



# Ten Leading Causes of Death in the Lowcountry Region\* Year 2014 Among Males



#### Ten Leading Causes of Death in the Lowcountry Region\* Year 2014 Among Females