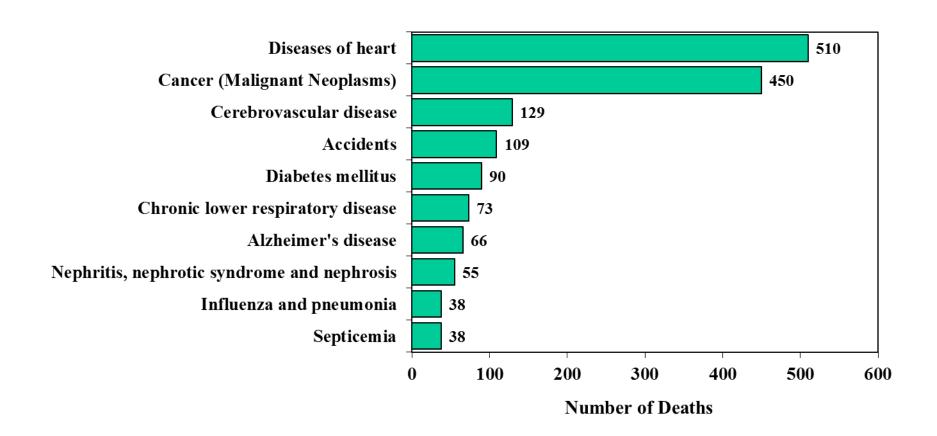

#### Ten Leading Causes of Death in South Carolina Year 2014



# Ten Leading Causes of Death in South Carolina Year 2014 Among Whites



## Ten Leading Causes of Death in South Carolina Year 2014 Among Blacks



# Ten Leading Causes of Death in South Carolina Year 2014 Among Males



# Ten Leading Causes of Death in South Carolina Year 2014 Among Females



#### Ten Leading Causes of Death in the Upstate Region\* Year 2014



# Ten Leading Causes of Death in the Upstate Region\* Year 2014 Among Whites



# Ten Leading Causes of Death in the Upstate Region\* Year 2014 Among Blacks



# Ten Leading Causes of Death in the Upstate Region\* Year 2014 Among Males



# Ten Leading Causes of Death in the Upstate Region\* Year 2014 Among Females



#### Ten Leading Causes of Death in the Midlands Region\* Year 2014



## Ten Leading Causes of Death in the Midlands Region\* Year 2014 Among Whites



## Ten Leading Causes of Death in the Midlands Region\* Year 2014 Among Blacks



## Ten Leading Causes of Death in the Midlands Region\* Year 2014 Among Males



## Ten Leading Causes of Death in the Midlands Region\* Year 2014 Among Females



#### Ten Leading Causes of Death in the Pee Dee Region\* Year 2014



# Ten Leading Causes of Death in the Pee Dee Region\* Year 2014 Among Whites



# Ten Leading Causes of Death in the Pee Dee Region\* Year 2014 Among Blacks



#### Ten