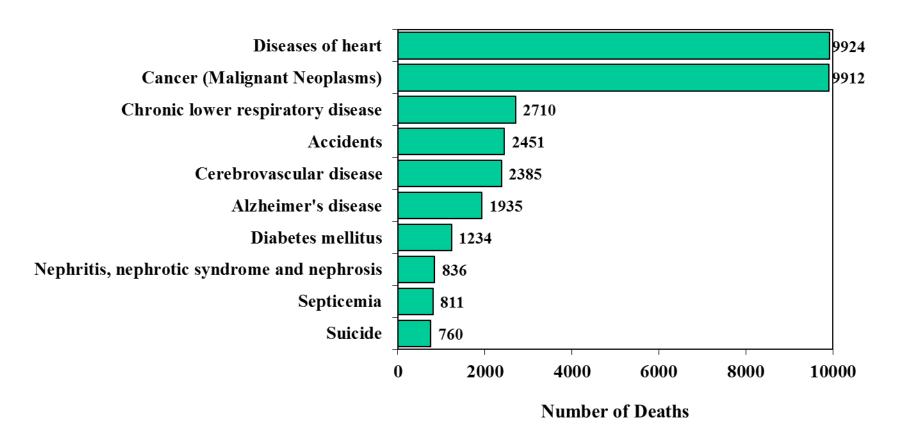

#### Ten Leading Causes of Death in South Carolina Year 2014



# Ten Leading Causes of Death in South Carolina Year 2014 Among Whites



## Ten Leading Causes of Death in South Carolina Year 2014 Among Blacks



# Ten Leading Causes of Death in South Carolina Year 2014 Among Males



# Ten Leading Causes of Death in South Carolina Year 2014 Among Females



#### Ten Leading Causes of Death in the Upstate Region\* Year 2014



# Ten Leading Causes of Death in the Upstate Region\* Year 2014 Among Whites



# Ten Leading Causes of Death in the Upstate Region\* Year 2014 Among Blacks



# Ten Leading Causes of Death in the Upstate Region\* Year 2014 Among Males



# Ten Leading Causes of Death in the Upstate Region\* Year 2014 Among Females



#### Ten Leading Causes of Death in the Midlands Region\* Year 2014



## Ten Leading Causes of Death in the Mi