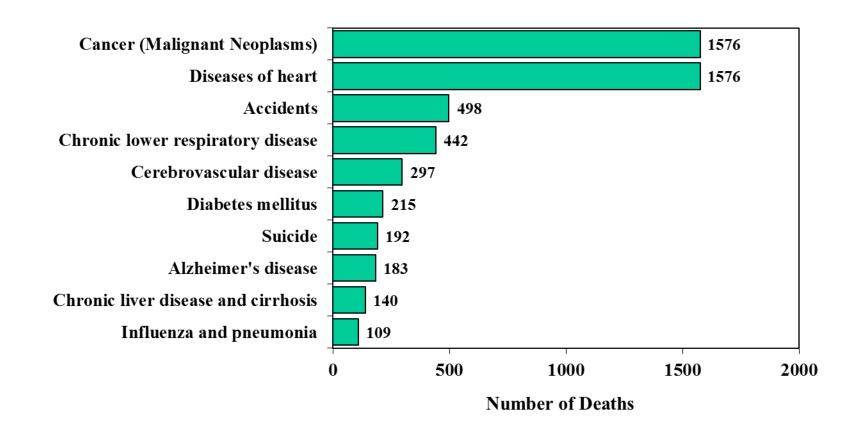

#### Ten Leading Causes of Death in South Carolina Year 2014



# Ten Leading Causes of Death in South Carolina Year 2014 Among Whites



## Ten Leading Causes of Death in South Carolina Year 2014 Among Blacks



# Ten Leading Causes of Death in South Carolina Year 2014 Among Males



# Ten Leading Causes of Death in South Carolina Year 2014 Among Females



#### Ten Leading Causes of Death in the Upstate Region\* Year 2014



# Ten Leading Causes of Death in the Upstate Region\* Year 2014 Among Whites



# Ten Leading Causes of Death in the Upstate Region\* Year 2014 Among Blacks



# Ten Leading Causes of Death in the Upstate Region\* Year 2014 Among Males



# Ten Leading Causes of Death in the Upstate Region\* Year 2014 Among Females



#### Ten Leading Causes of Death in the Midlands Region\* Year 2014



## Ten Leading Causes of Death in the Midlands Region\* Year 2014 Among Whites



## Ten Leading Causes of Death in the Midlands Region\* Year 2014 Among Blacks



## Ten Leading Causes of Death in the Midlands Region\* Year 2014 Among Males



## Ten Leading Causes of Death in the Midlands Region\* Year 2014 Among Females



#### Ten Leading Causes of Death in the Pee Dee Region\* Year 2014



# Ten Leading Causes of Death in the Pee Dee Region\* Year 2014 Among Whites



# Ten Leading Causes of Death in the Pee Dee Region\* Year 2014 Among Blacks



#### Ten Leading Causes of Death in the Pee Dee Region\* Year 2014 Among Males



#### T