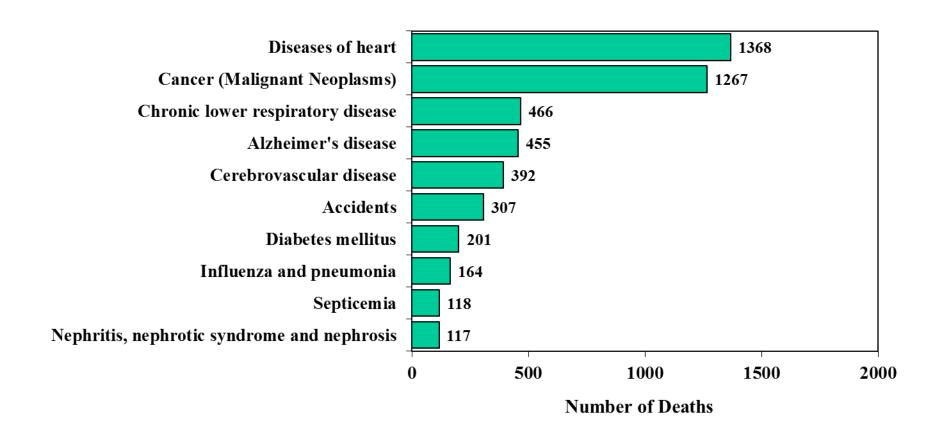

#### Ten Leading Causes of Death in South Carolina Year 2014



# Ten Leading Causes of Death in South Carolina Year 2014 Among Whites



## Ten Leading Causes of Death in South Carolina Year 2014 Among Blacks



# Ten Leading Causes of Death in South Carolina Year 2014 Among Males



# Ten Leading Causes of Death in South Carolina Year 2014 Among Females



#### Ten Leading Causes of Death in the Upstate Region\* Year 2014



# Ten Leading Causes of Death in the Upstate Region\* Year 2014 Among Whites



# Ten Leading Causes of Death in the Upstate Region\* Year 2014 Among Blacks



# Ten Leading Causes of Death in the Upstate Region\* Year 2014 Among Males



# Ten Leading Causes of Death in the Upstate Region\* Year 2014 Among Females



#### Ten Leading Causes of Death in the Midlands Region\* Year 2014



## Ten Leading Causes of Death in the Midlands Region\* Year 2014 Among Whites



## Ten Leading Causes of Death in the Midlands Region\* Year 2014 Among Blacks



## Ten Leading Causes of Death in the Midlands Region\* Year 2014 Among Males



## Ten Leading Causes of Death in the Midlands Region\* Year 2014 Among Females



#### Ten Leading Causes of Death in the Pee Dee Region\* Year 2014



# Ten Leading Causes of Death in the Pee Dee Region\* Year 2014 Among Whites



# Ten Leading Causes of Death in the Pee Dee Region\* Year 2014 Among Blacks



#### Ten Leading Causes of Death in the Pee Dee Region\* Year 2014 Among Males



#### Ten Leading Causes of Death in the Pee Dee Region\* Year 2014 Among Females



###