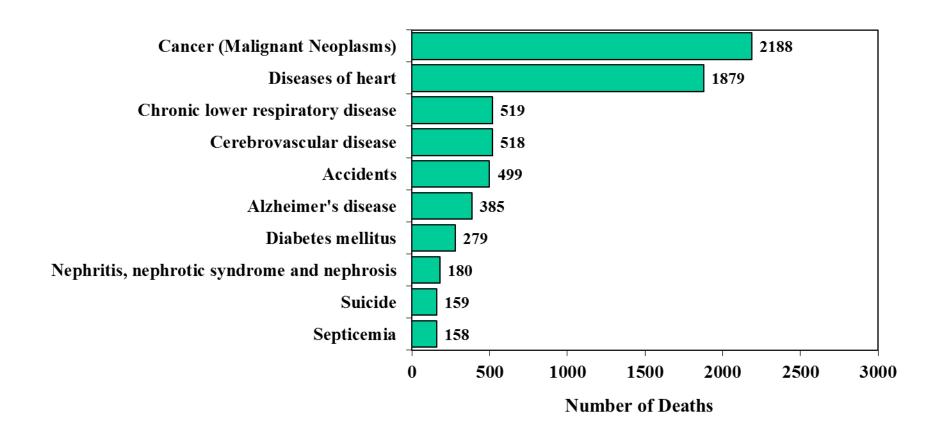

4



## Ten Leading Causes of Death in the Midlands Region\* Year 2014 Among Whites



## Ten Leading Causes of Death in the Midlands Region\* Year 2014 Among Blacks



## Ten Leading Causes of Death in the Midlands Region\* Year 2014 Among Males



## Ten Leading Causes of Death in the Midlands Region\* Year 2014 Among Females



#### Ten Leading Causes of Death in the Pee Dee Region\* Year 2014



# Ten Leading Causes of Death in the Pee Dee Region\* Year 2014 Among Whites



# Ten Leading Causes of Death in the Pee Dee Region\* Year 2014 Among Blacks



#### Ten Leading Causes of Death in the Pee Dee Region\* Year 2014 Among Males



#### Ten Leading Causes of Death in the Pee Dee Region\* Year 2014 Among Females



#### Ten Leading Causes of Death in the Lowcountry Region\* Year 2014



## Ten Leading Causes of Death in the Lowcountry Region\* Year 2014 Among Whites



# Ten Leading Causes of Death in the Lowcountry Region\* Year 2014 Among Blacks



# Ten Leading Causes of Death in the Lowcountry Region\* Year 2014 Among Males



#### Ten Leading Causes of Death in the Lowcountry Region\* Year 2014 Among Females