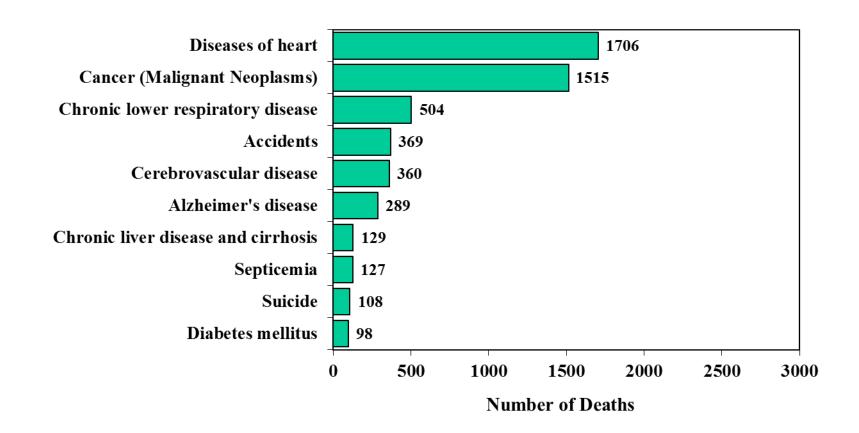

ng Whites



# Ten Leading Causes of Death in the Upstate Region\* Year 2014 Among Blacks



# Ten Leading Causes of Death in the Upstate Region\* Year 2014 Among Males



# Ten Leading Causes of Death in the Upstate Region\* Year 2014 Among Females



#### Ten Leading Causes of Death in the Midlands Region\* Year 2014



## Ten Leading Causes of Death in the Midlands Region\* Year 2014 Among Whites



## Ten Leading Causes of Death in the Midlands Region\* Year 2014 Among Blacks



## Ten Leading Causes of Death in the Midlands Region\* Year 2014 Among Males



## Ten Leading Causes of Death in the Midlands Region\* Year 2014 Among Females



#### Ten Leading Causes of Death in the Pee Dee Region\* Year 2014



# Ten Leading Causes of Death in the Pee Dee Region\* Year 2014 Among Whites



# Ten Leading Causes of Death in the Pee Dee Region\* Year 2014 Among Blacks



#### Ten Leading Causes of Death in the Pee Dee Region\* Year 2014 Among Males



#### Ten Leading Causes of Death in the Pee Dee Region\* Year 2014 Among Females



#### Ten Leading Causes of Death in the Lowcountry Region\* Year 2014



## Ten Leading Causes of Death in the Lowcountry Region\* Year 2014 Among Whites



# Ten Leading Causes of Death in the Lowcountry Region\* Year 2014 Among Blacks



# Ten Leading Causes of Death in the Lowcountry Region\* Year 2014 Among Males



#### Ten Leading Causes of Death in the Lowcountry Region\* Year 2014 Among Females