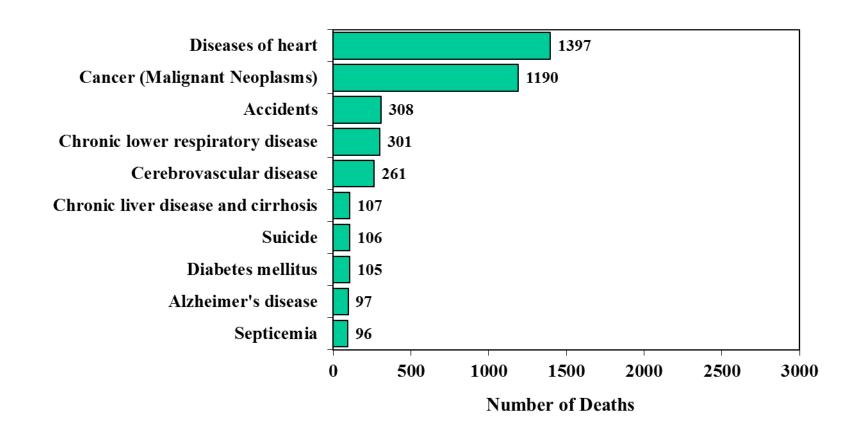

Males



# Ten Leading Causes of Death in the Upstate Region\* Year 2014 Among Females



#### Ten Leading Causes of Death in the Midlands Region\* Year 2014



## Ten Leading Causes of Death in the Midlands Region\* Year 2014 Among Whites



## Ten Leading Causes of Death in the Midlands Region\* Year 2014 Among Blacks



## Ten Leading Causes of Death in the Midlands Region\* Year 2014 Among Males



## Ten Leading Causes of Death in the Midlands Region\* Year 2014 Among Females



#### Ten Leading Causes of Death in the Pee Dee Region\* Year 2014



# Ten Leading Causes of Death in the Pee Dee Region\* Year 2014 Among Whites



# Ten Leading Causes of Death in the Pee Dee Region\* Year 2014 Among Blacks



#### Ten Leading Causes of Death in the Pee Dee Region\* Year 2014 Among Males



#### Ten Leading Causes of Death in the Pee Dee Region\* Year 2014 Among Females



#### Ten Leading Causes of Death in the Lowcountry Region\* Year 2014



## Ten Leading Causes of Death in the Lowcountry Region\* Year 2014 Among Whites



# Ten Leading Causes of Death in the Lowcountry Region\* Year 2014 Among Blacks



# Ten Leading Causes of Death in the Lowcountry Region\* Year 2014 Among Males



#### Ten Leading Causes of Death in the Lowcountry Region\* Year 2014 Among Females