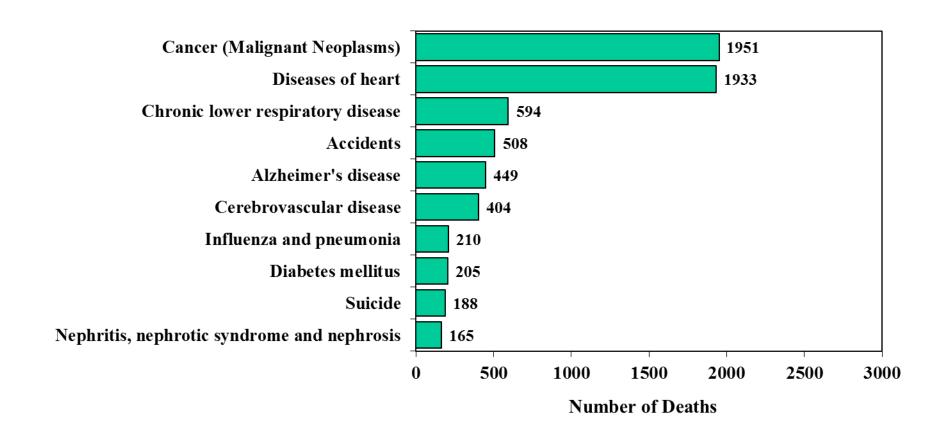

Carolina Year 2014 Among Whites



## Ten Leading Causes of Death in South Carolina Year 2014 Among Blacks



# Ten Leading Causes of Death in South Carolina Year 2014 Among Males



# Ten Leading Causes of Death in South Carolina Year 2014 Among Females



#### Ten Leading Causes of Death in the Upstate Region\* Year 2014



# Ten Leading Causes of Death in the Upstate Region\* Year 2014 Among Whites



# Ten Leading Causes of Death in the Upstate Region\* Year 2014 Among Blacks



# Ten Leading Causes of Death in the Upstate Region\* Year 2014 Among Males



# Ten Leading Causes of Death in the Upstate Region\* Year 2014 Among Females



#### Ten Leading Causes of Death in the Midlands Region\* Year 2014



## Ten Leading Causes of Death in the Midlands Region\* Year 2014 Among Whites



## Ten Leading Causes of Death in the Midlands Region\* Year 2014 Among Blacks



## Ten Leading Causes of Death in the Midlands Region\* Year 2014 Among Males



## Ten Leading Causes of Death in the Midlands Region\* Year 2014 Among Females



#### Ten Leading Causes of Death in the Pee Dee Region\* Year 2014



# Ten Leading Causes of Death in the Pee Dee Region\* Year 2014 Among Whites



# Ten Leading Causes of Death in the Pee Dee Region\* Year 2014 Among Blacks



#### Ten Leading Causes of Death in the Pee Dee Region\* Year 2014 Among Males



#### Ten Leading Causes of Death in the Pee Dee Region\* Year 2014 Among Females



#### Ten Leading Causes of Death in the Lowcountry Region\* Year 2014



## Ten Leading Causes of Death in the Lowcountry Region\* Year 2014 Among Whites