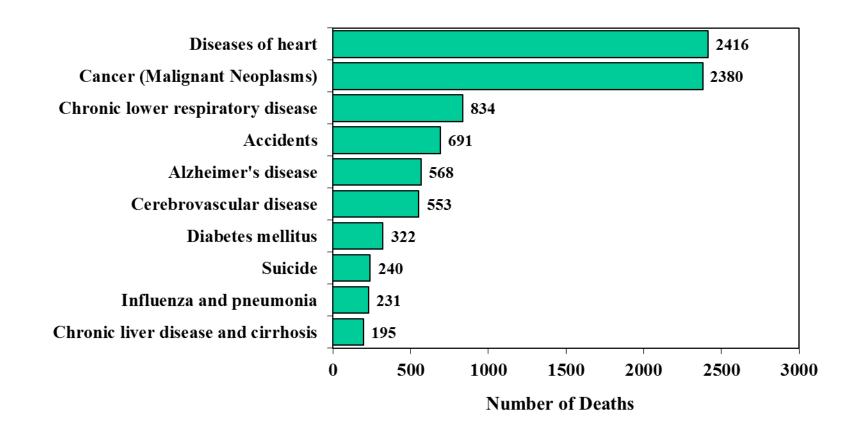

#### Ten Leading Causes of Death in South Carolina Year 2014



# Ten Leading Causes of Death in South Carolina Year 2014 Among Whites



## Ten Leading Causes of Death in South Carolina Year 2014 Among Blacks



# Ten Leading Causes of Death in South Carolina Year 2014 Among Males



# Ten Leading Causes of Death in South Carolina Year 2014 Among Females



#### Ten Leading Causes of Death in the Upstate Region\* Year 2014



# Ten Leading Causes of Death in the Upstate Region\* Year 2014 Among Whites



# Ten Leading Causes of Death in the Upstate Region\* Year 2014 Among Blacks



# Ten Leading Causes of Death in the Upstate Region\* Year 2014 Among Males



# Ten Leading Causes of Death in the Upstate Region\* Year 2014 Among Females



#### Ten Leading Causes of Death in the Midlands Region\* Year 2014



## Ten Leading Causes of Death in the Midlands Region\* Year 2014 Among Whites



## Ten Leading Causes of Death in the Midlands Region\* Year 2014 Among Blacks



## Ten Leading Causes of Death in the Midlands Region\* Year 2014 Among Males



## Ten Leading Causes of Death in the Midlands Region\* Year 2014 Among Females



#### Ten Leading Causes of Death in the Pee Dee Region\* Year 2014



# Ten Leading Causes of Death in the Pee Dee Region\* Year 2014 Among Whites



# Ten Lea