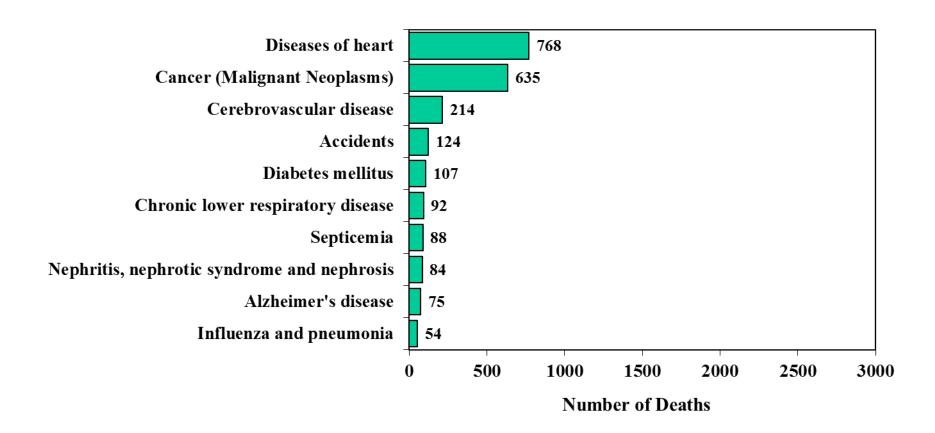

ng Blacks



# Ten Leading Causes of Death in the Upstate Region\* Year 2014 Among Males



# Ten Leading Causes of Death in the Upstate Region\* Year 2014 Among Females



#### Ten Leading Causes of Death in the Midlands Region\* Year 2014



## Ten Leading Causes of Death in the Midlands Region\* Year 2014 Among Whites



## Ten Leading Causes of Death in the Midlands Region\* Year 2014 Among Blacks



## Ten Leading Causes of Death in the Midlands Region\* Year 2014 Among Males



## Ten Leading Causes of Death in the Midlands Region\* Year 2014 Among Females



#### Ten Leading Causes of Death in the Pee Dee Region\* Year 2014



# Ten Leading Causes of Death in the Pee Dee Region\* Year 2014 Among Whites



# Ten Leading Causes of Death in the Pee Dee Region\* Year 2014 Among Blacks



#### Ten Leading Causes of Death in the Pee Dee Region\* Year 2014 Among Males



#### Ten Leading Causes of Death in the Pee Dee Region\* Year 2014 Among Females



#### Ten Leading Causes of Death in the Lowcountry Region\* Year 2014



## Ten Leading Causes of Death in the Lowcountry Region\* Year 2014 Among Whites



# Ten Leading Causes of Death in the Lowcountry Region\* Year 2014 Among Blacks



# Ten Leading Causes of Death in the Lowcountry Region\* Year 2014 Among Males



#### Ten Leading Causes of Death in the Lowcountry Region\* Year 2014 Among Females