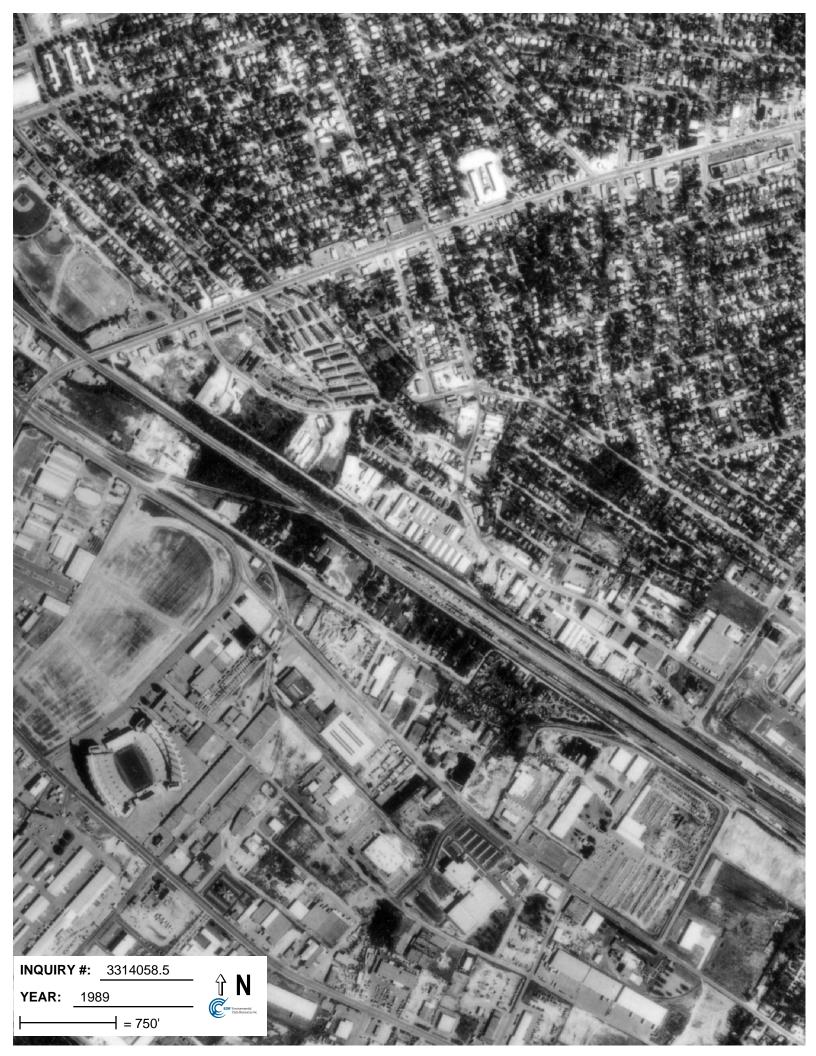

# **SEACO, Inc Former Bagnal Builders**

901, 903, 911, and 919 South Edisto Avenue Columbia, SC 29205

Inquiry Number: 3314058.5

May 02, 2012

# **Target Property:**

901, 903, 911, and 919 South Edisto Avenue Columbia, SC 29205

| <u>Year</u> | <u>Scale</u>                       | <u>Details</u>                                                                                 | <u>Source</u> |
|-------------|------------------------------------|------------------------------------------------------------------------------------------------|---------------|
| 1955        | Aerial Photograph. Scale: 1"=500'  | Panel #: 33081-H1, Southwest Columbia, SC;/Flight Date: March 29, 1955                         | EDR           |
| 1961        | Aerial Photograph. Scale: 1"=1000' | Panel #: 33081-H1, Southwest Columbia, SC;/Flight Date: June 23, 1961                          | EDR           |
| 1966        | Aerial Photograph. Scale: 1"=500'  | Panel #: 33081-H1, Southwest Columbia, SC;/Flight Date: February 19, 1966                      | EDR           |
| 1970        | Aerial Photograph. Scale: 1"=500'  | Panel #: 33081-H1, Southwest Columbia, SC;/Flight Date:<br>November 27, 1970                   | EDR           |
| 1983        | Aerial Photograph. Scale: 1"=1000' | Panel #: 33081-H1, Southwest Columbia, SC;/Flight Date: March 03, 1983                         | EDR           |
| 1989        | Aerial Photograph. Scale: 1"=750'  | Panel #: 33081-H1, Southwest Columbia, SC;/Flight Date: March 12, 1989                         | EDR           |
| 1994        | Aerial Photograph. Scale: 1"=500'  | Panel #: 33081-H1, Southwest Columbia, SC;/Composite DOQQ -acquisition dates: January 21, 1994 | EDR           |
| 1999        | Aerial Photograph. Scale: 1"=750'  | Panel #: 33081-H1, Southwest Columbia, SC;/Flight Date: March 01, 1999                         | EDR           |
| 2005        | Aerial Photograph. Scale: 1"=500'  | Panel #: 33081-H1, Southwest Columbia, SC;/Flight Year: 2005                                   | EDR           |
| 2006        | Aerial Photograph. Scale: 1"=500'  | Panel #: 33081-H1, Southwest Columbia, SC;/Flight Year: 2006                                   | EDR           |