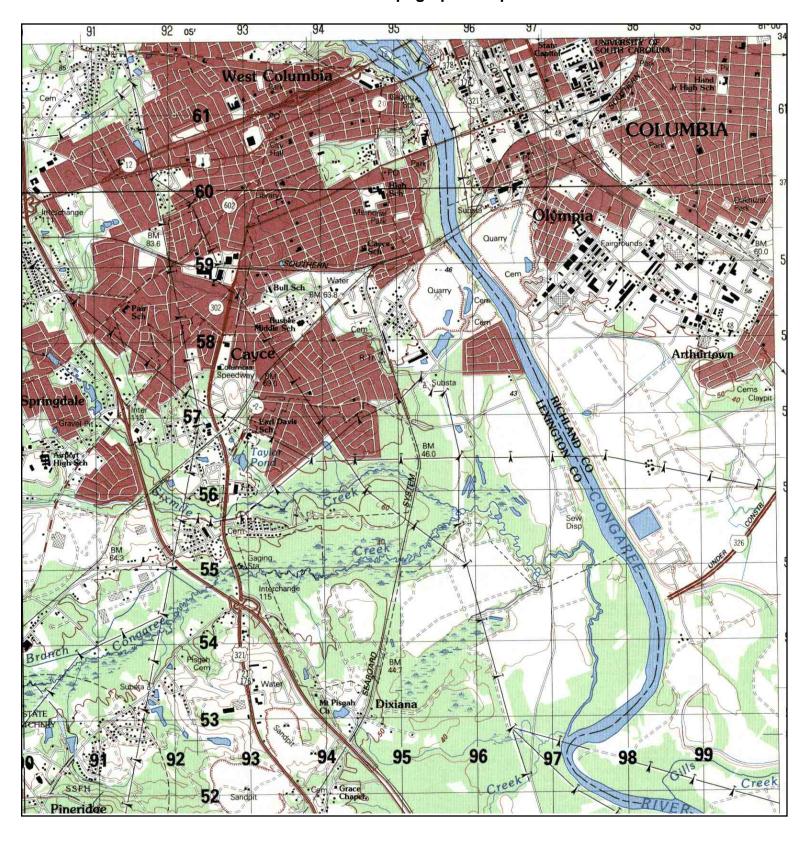

## Site Location Map Former Bagnal Builders Supply Company

Former Bagnal Builders Supply Company 901/903/911/919 South Edisto Avenue Columbia, South Carolina

Figure

1

ENVIRON

DATE: 5/9/2012

DRAFTED BY: \GMILES

#### 3.1 Site Setting

SEACO owns the currently vacant property located at 901/903/911/919 South Edisto Avenue in Columbia, Richland County, South Carolina (the "site" or the "facility"). The site is located southeast of downtown Columbia (Figure 1). The approximately 8.5-acre site is currently developed with two warehouse buildings, which are located in the southeast corner and south-central portion of the property (Figure 2).