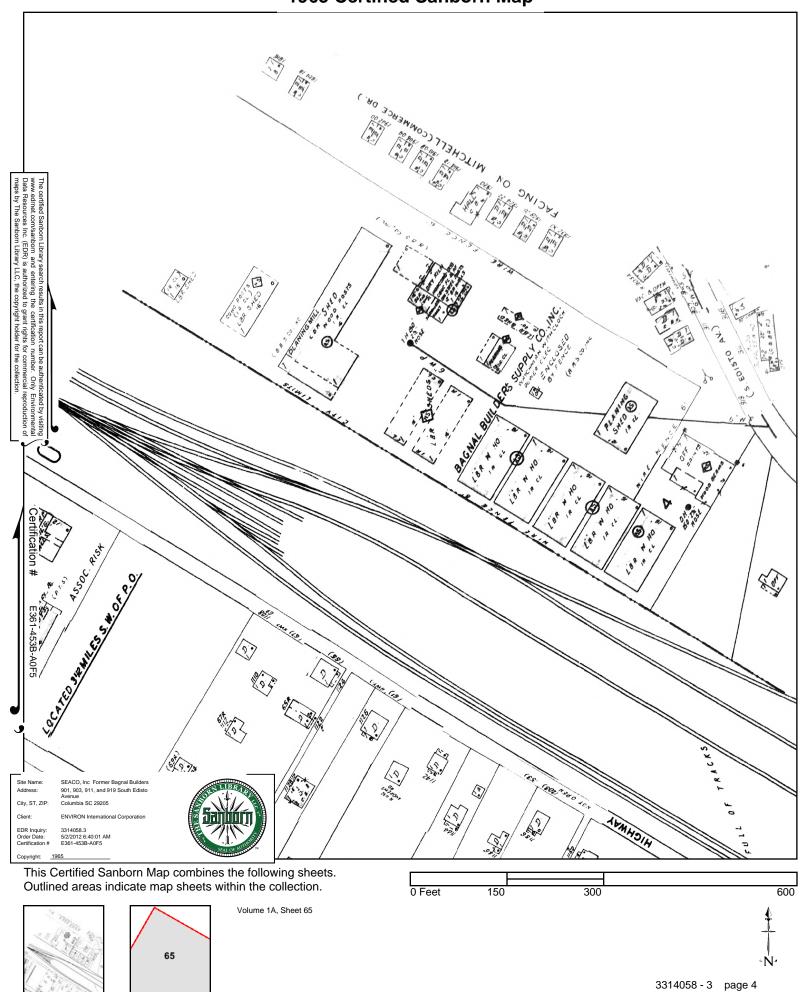

#### 3.1 Site Setting

SEACO owns the currently vacant property located at 901/903/911/919 South Edisto Avenue in Columbia, Richland County, South Carolina (the "site" or the "facility"). The site is located southeast of downtown Columbia (Figure 1). The approximately 8.5-acre site is currently developed with two warehouse buildings, which are located in the southeast corner and south-central portion of the property (Figure 2).

Bagnal Builders acquired the property in the early- to mid-1950s and operated at the site as a supplier of building materials (primarily lumber and sheetrock) until 1999. Based on a review of Sanborn maps, Bagnal Builders' operations included kilns, three planing mill sheds, an office building two lumber sheds, and 5 warehouses. During its period of occupancy at the site, Bagnal Builders also reportedly used the site for appliance repair, cabinet making, construction, and real estate. The main retail office building was constructed in 1958, several warehouses

were constructed in 1960, two additional warehouses were constructed in 1971, and a second office building was constructed in 1980. With the exception of two warehouses, all buildings at the site were demolished in the late 2000s. Bagnal Builders leased the site to Builders First Source from 1999 to 2006 for sheetrock storage. The property was acquired by SEACO in 2006 and has remained vacant since that time.

Based on ENVIRON's review, a 6,000-gallon diesel UST and a 12,000-gallon gasoline UST that were installed at the site in the late-1970s were pumped to remove product, and closed-in-place in 1999. It is also suspected that a 500-gallon heating oil UST is/was present at the site. The installation date for the heating oil UST is not known and it is uncertain if the tank is still present at the site. A kerosene AST was also previously located at the site. The installation date for the AST is unknown; however, it was removed from the site circa 2006.

#### 3.5.1 Underground Storage Tanks

Based on ENVIRON's review, there are two closed-in-place USTs and a third UST with unknown status. A 6-000-gallon diesel UST and a 12,000-gallon UST were reportedly installed at the site in the late 1970s and pumped to remove product, and closed-in-place in 1999. A vent and fill port in the vicinity of the former diesel tank were observed at the time of the site visit. At the time of closure, trace contamination was detected in a soil sample collected from the base of the diesel tank basin; no groundwater sampling was conducted. A 500-gallon heating oil UST is/was also reportedly located at the site. Information regarding the current status of the suspect heating oil tank is not readily available and it is not known if it is still in place or has been removed from the site. According to the EDR report, the site is listed on the UST and LUST databases. Further discussion of USTs at the site is presented in Section 3.7.

#### 3.5.2 Aboveground Storage Tanks

Facility personnel reported that there are currently no ASTs at the site, and ENVIRON did not observe any during the site visit. Based on ENVIRON's review, a kerosene AST with no secondary containment was previously located at the site. According to the 2006 Phase I report, some staining was observed on the soil around the AST. Based on a review of previous environmental reports, the tank's capacity has been reported as 250 gallons or 2,000 gallons. ENVIRON was not able to verify the capacity of the tank as it was removed from the site in approximately 2006. Facility personnel were not aware of any soil or groundwater testing in conjunction with removal of the AST. No staining was observed in the vicinity of the former AST at the time of ENVIRON's site visit. Facility personnel indicated that they are not aware of releases from the AST while it was on site.