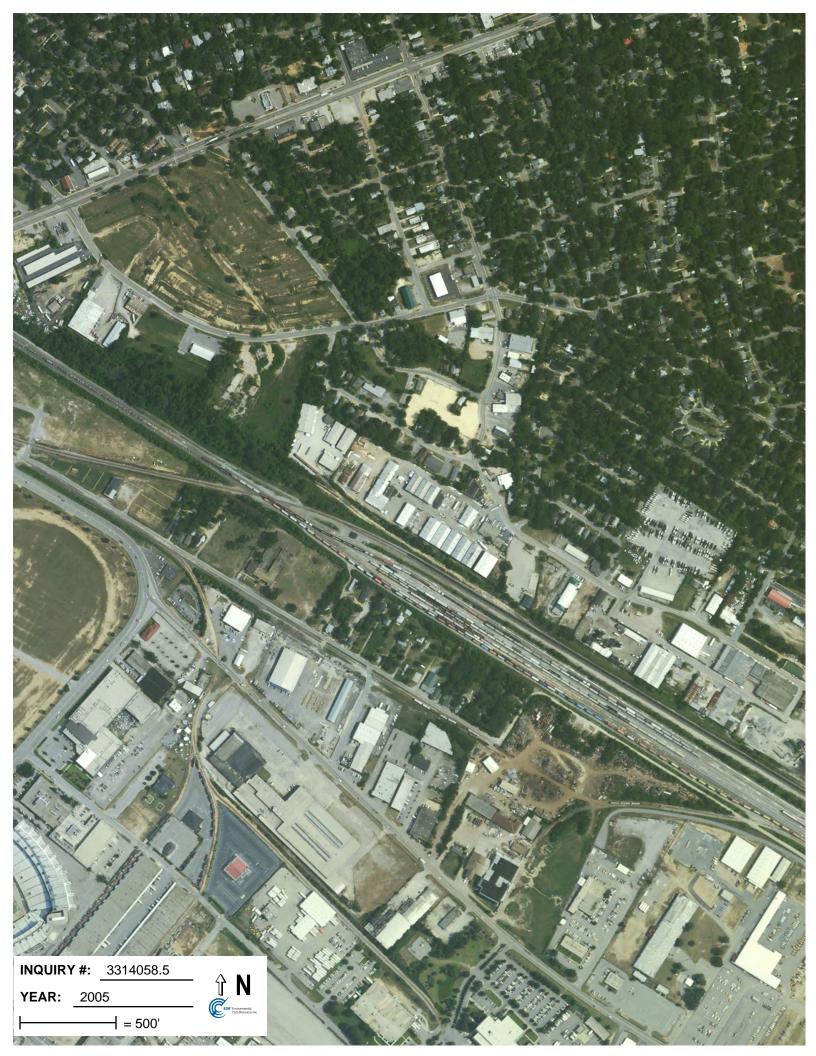

# **SEACO, Inc Former Bagnal Builders**

901, 903, 911, and 919 South Edisto Avenue Columbia, SC 29205

Inquiry Number: 3314058.5

May 02, 2012

# **Target Property:**

901, 903, 911, and 919 South Edisto Avenue Columbia, SC 29205

| <u>Year</u> | <u>Scale</u>                       | <u>Details</u>                                                                                 | <u>Source</u> |
|-------------|------------------------------------|------------------------------------------------------------------------------------------------|---------------|
| 1955        | Aerial Photograph. Scale: 1"=500'  | Panel #: 33081-H1, Southwest Columbia, SC;/Flight Date: March 29, 1955                         | EDR           |
| 1961        | Aerial Photograph. Scale: 1"=1000' | Panel #: 33081-H1, Southwest Columbia, SC;/Flight Date: June 23, 1961                          | EDR           |
| 1966        | Aerial Photograph. Scale: 1"=500'  | Panel #: 33081-H1, Southwest Columbia, SC;/Flight Date: February 19, 1966                      | EDR           |
| 1970        | Aerial Photograph. Scale: 1"=500'  | Panel #: 33081-H1, Southwest Columbia, SC;/Flight Date:<br>November 27, 1970                   | EDR           |
| 1983        | Aerial Photograph. Scale: 1"=1000' | Panel #: 33081-H1, Southwest Columbia, SC;/Flight Date: March 03, 1983                         | EDR           |
| 1989        | Aerial Photograph. Scale: 1"=750'  | Panel #: 33081-H1, Southwest Columbia, SC;/Flight Date: March 12, 1989                         | EDR           |
| 1994        | Aerial Photograph. Scale: 1"=500'  | Panel #: 33081-H1, Southwest Columbia, SC;/Composite DOQQ -acquisition dates: January 21, 1994 | EDR           |
| 1999        | Aerial Photograph. Scale: 1"=750'  | Panel #: 33081-H1, Southwest Columbia, SC;/Flight Date: March 01, 1999                         | EDR           |
| 2005        | Aerial Photograph. Scale: 1"=500'  | Panel #: 33081-H1, Southwest Columbia, SC;/Flight Year: 2005                                   | EDR           |
| 2006        | Aerial Photograph. Scale: 1"=500'  | Panel #: 33081-H1, Southwest Columbia, SC;/Flight Year: 2006                                   | EDR           |