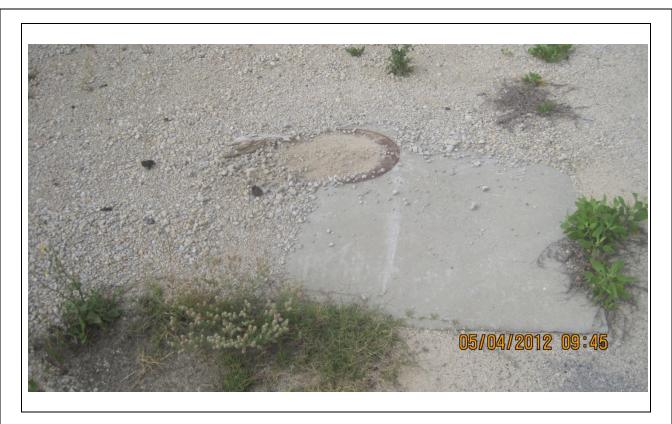

**Photo 3:** View of vegetated area behind warehouse building. The abandoned rail spur is hidden in the vegetation.

**Photo 4:** Partial view of fill port for closed-in-place diesel underground storage tank (UST).