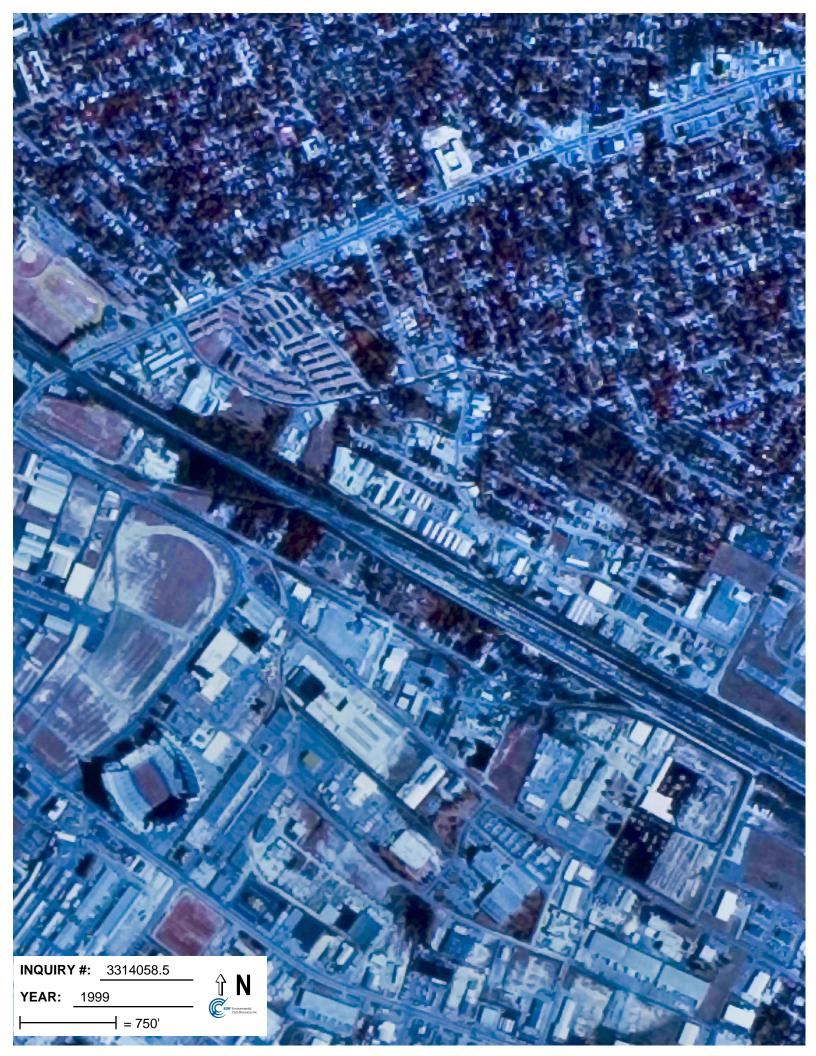

# **SEACO, Inc Former Bagnal Builders**

901, 903, 911, and 919 South Edisto Avenue Columbia, SC 29205

Inquiry Number: 3314058.5

May 02, 2012

# **Target Property:**

901, 903, 911, and 919 South Edisto Avenue Columbia, SC 29205

| <u>Year</u> | <u>Scale</u>                       | <u>Details</u>                                                                                 | <u>Source</u> |
|-------------|------------------------------------|------------------------------------------------------------------------------------------------|---------------|
| 1955        | Aerial Photograph. Scale: 1"=500'  | Panel #: 33081-H1, Southwest Columbia, SC;/Flight Date: March 29, 1955                         | EDR           |
| 1961        | Aerial Photograph. Scale: 1"=1000' | Panel #: 33081-H1, Southwest Columbia, SC;/Flight Date: June 23, 1961                          | EDR           |
| 1966        | Aerial Photograph. Scale: 1"=500'  | Panel #: 33081-H1, Southwest Columbia, SC;/Flight Date: February 19, 1966                      | EDR           |
| 1970        | Aerial Photograph. Scale: 1"=500'  | Panel #: 33081-H1, Southwest Columbia, SC;/Flight Date:<br>November 27, 1970                   | EDR           |
| 1983        | Aerial Photograph. Scale: 1"=1000' | Panel #: 33081-H1, Southwest Columbia, SC;/Flight Date: March 03, 1983                         | EDR           |
| 1989        | Aerial Photograph. Scale: 1"=750'  | Panel #: 33081-H1, Southwest Columbia, SC;/Flight Date: March 12, 1989                         | EDR           |
| 1994        | Aerial Photograph. Scale: 1"=500'  | Panel #: 33081-H1, Southwest Columbia, SC;/Composite DOQQ -acquisition dates: January 21, 1994 | EDR           |
| 1999        | Aerial Photograph. Scale: 1"=750'  | Panel #: 33081-H1, Southwest Columbia, SC;/Flight Date: March 01, 1999                         | EDR           |
| 2005        | Aerial Photograph. Scale: 1"=500'  | Panel #: 33081-H1, Southwest Columbia, SC;/Flight Year: 2005                                   | EDR           |
| 2006        | Aerial Photograph. Scale: 1"=500'  | Panel #: 33081-H1, Southwest Columbia, SC;/Flight Year: 2006                                   | EDR           |