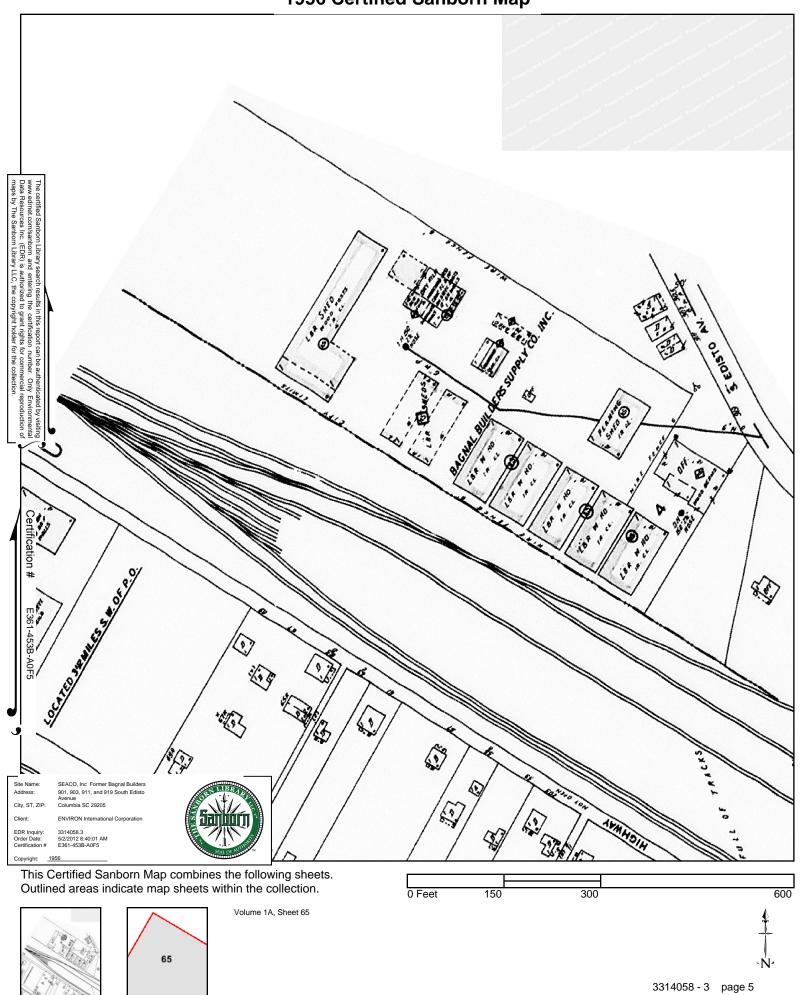

#### 3.1 Site Setting

SEACO owns the currently vacant property located at 901/903/911/919 South Edisto Avenue in Columbia, Richland County, South Carolina (the "site" or the "facility"). The site is located southeast of downtown Columbia (Figure 1). The approximately 8.5-acre site is currently developed with two warehouse buildings, which are located in the southeast corner and south-central portion of the property (Figure 2).

Bagnal Builders acquired the property in the early- to mid-1950s and operated at the site as a supplier of building materials (primarily lumber and sheetrock) until 1999. Based on a review of Sanborn maps, Bagnal Builders' operations included kilns, three planing mill sheds, an office building two lumber sheds, and 5 warehouses. During its period of occupancy at the site, Bagnal Builders also reportedly used the site for appliance repair, cabinet making, construction, and real estate. The main retail office building was constructed in 1958, several warehouses

were constructed in 1960, two additional warehouses were constructed in 1971, and a second office building was constructed in 1980. With the exception of two warehouses, all buildings at the site were demolished in the late 2000s. Bagnal Builders leased the site to Builders First Source from 1999 to 2006 for sheetrock storage. The property was acquired by SEACO in 2006 and has remained vacant since that time.

Based on ENVIRON's review, a 6,000-gallon diesel UST and a 12,000-gallon gasoline UST that were installed at the site in the late-1970s were pumped to remove product, and closed-in-place in 1999. It is also suspected that a 500-gallon heating oil UST is/was present at the site. The installation date for the heating oil UST is not known and it is uncertain if the tank is still present at the site. A kerosene AST was also previously located at the site. The installation date for the AST is unknown; however, it was removed from the site circa 2006.

#### 3.5.1 Underground Storage Tanks

Based on ENVIRON's review, there are two closed-in-place USTs and a third UST with unknown status. A 6-000-gallon diesel UST and a 12,000-gallon UST were reportedly installed at the site in the late 1970s and pumped to remove product, and closed-in-place in 1999. A vent and fill port in the vicinity of the former diesel tank were observed at the time of the site visit. At the time of closure, trace contamination was detected in a soil sample collected from the base of the diesel tank basin; no groundwater sampling was conducted. A 500-gallon heating oil UST is/was also reportedly located at the site. Information regarding the current status of the suspect heating oil tank is not readily available and it is not known if it is still in place or has been removed from the site. According to the EDR report, the site is listed on the UST and LUST databases. Further discussion of USTs at the site is presented in Section 3.7.

#### 3.5.2 Aboveground Storage Tanks

Facility personnel reported that there are currently no ASTs at the site, and ENVIRON did not observe any during the site visit. Based on ENVIRON's review, a kerosene AST with no secondary containment was previously located at the site. According to the 2006 Phase I report, some staining was observed on the soil around the AST. Based on a review of previous environmental reports, the tank's capacity has been reported as 250 gallons or 2,000 gallons. ENVIRON was not able to verify the capacity of the tank as it was removed from the site in approximately 2006. Facility personnel were not aware of any soil or groundwater testing in conjunction with removal of the AST. No staining was observed in the vicinity of the former AST at the time of ENVIRON's site visit. Facility personnel indicated that they are not aware of releases from the AST while it was on site.