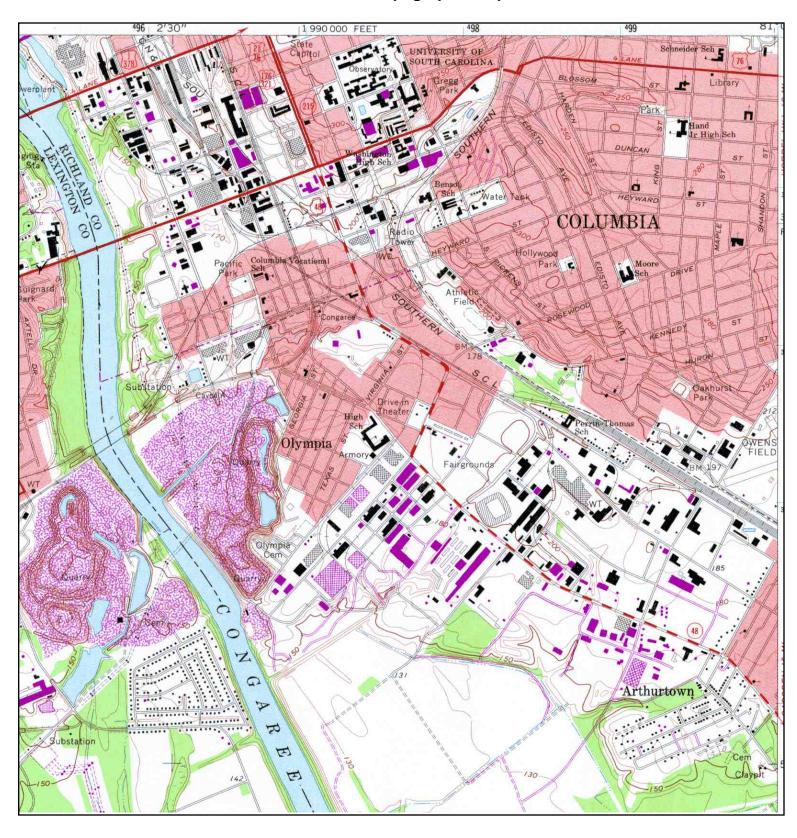

Site Layout

Former Bagnal Builders Supply Company 901/903/911/919 South Edisto Avenue, Columbia, South Carolina

Figure

2

Appendix A Site Photographs

**Photo 1:** View of one of the two remaining warehouse buildings.

#### 3.1 Site Setting

SEACO owns the currently vacant property located at 901/903/911/919 South Edisto Avenue in Columbia, Richland County, South Carolina (the "site" or the "facility"). The site is located southeast of downtown Columbia (Figure 1). The approximately 8.5-acre site is currently developed with two warehouse buildings, which are located in the southeast corner and south-central portion of the property (Figure 2).