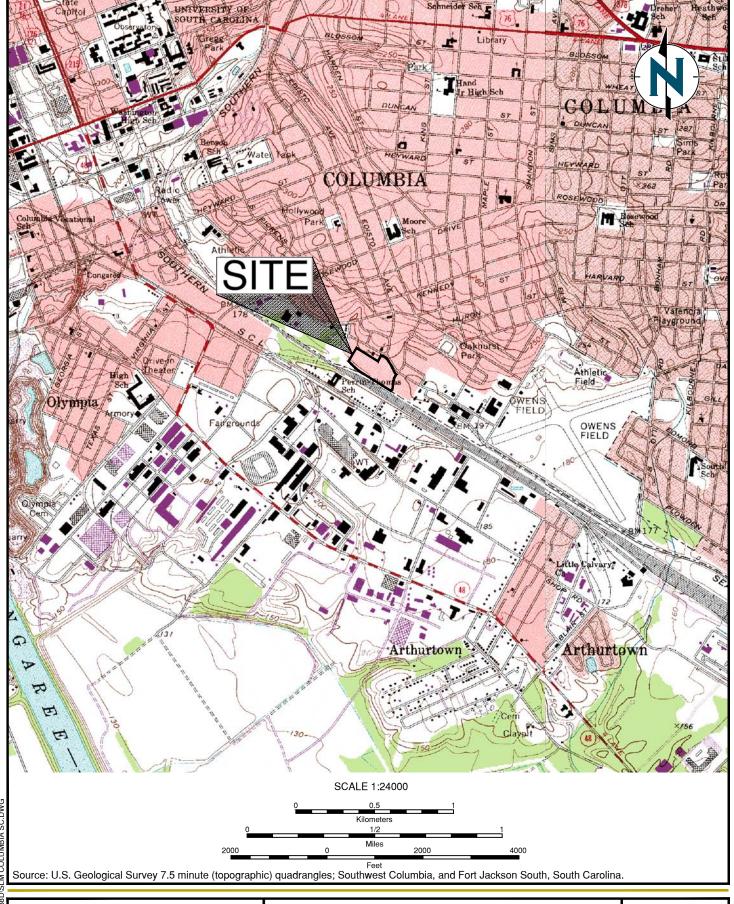

#### 3.1 Site Setting

SEACO owns the currently vacant property located at 901/903/911/919 South Edisto Avenue in Columbia, Richland County, South Carolina (the "site" or the "facility"). The site is located southeast of downtown Columbia (Figure 1). The approximately 8.5-acre site is currently developed with two warehouse buildings, which are located in the southeast corner and south-central portion of the property (Figure 2).

## Site Location Map Former Bagnal Builders Supply Company

Former Bagnal Builders Supply Company 901/903/911/919 South Edisto Avenue Columbia, South Carolina

Figure

1

ENVIRON

DATE: 5/9/2012

DRAFTED BY: \GMILES