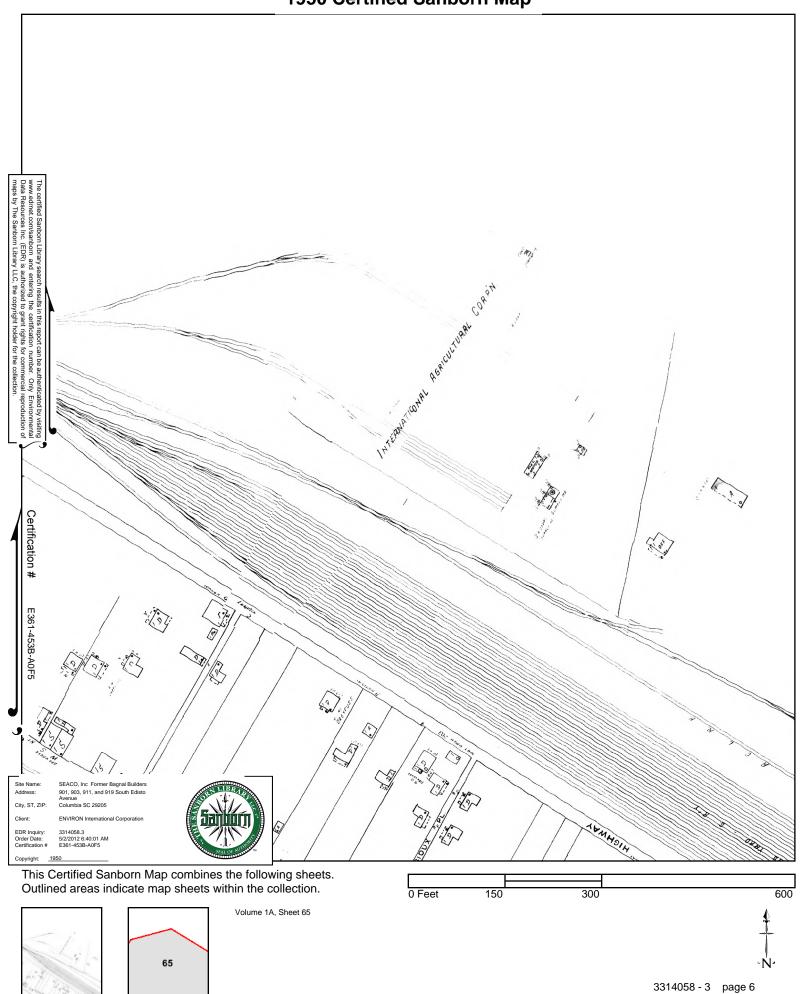

#### 3.2 Historical Uses of the Site and Adjacent Properties

Based on ENVIRON's review of historical sources of information<sup>1</sup> and discussions with facility personnel, the site was already developed prior to the earliest available historical source (a 1938 aerial photograph). The site appears to be developed with a large rectangular building and several rail spurs by 1938. The large building appears to have been demolished by 1943. A large building is depicted at the site on a 1945 Map of Columbia and Vicinity prepared by the Women's League of Voters, but it is possible that the map reflects the prior site building as it was compiled from various sources. IAC operated at the site circa 1950, and while the nature of IAC's operations is not known, the Company may have used the site for fertilizer or phosphate-related operations.

The properties in the vicinity of the site have primarily been used for industrial and residential purposes, since at least the 1940s. Notable industrial operations on surrounding properties include a trucking company, an electric company, a building supply company, and a rail yard.