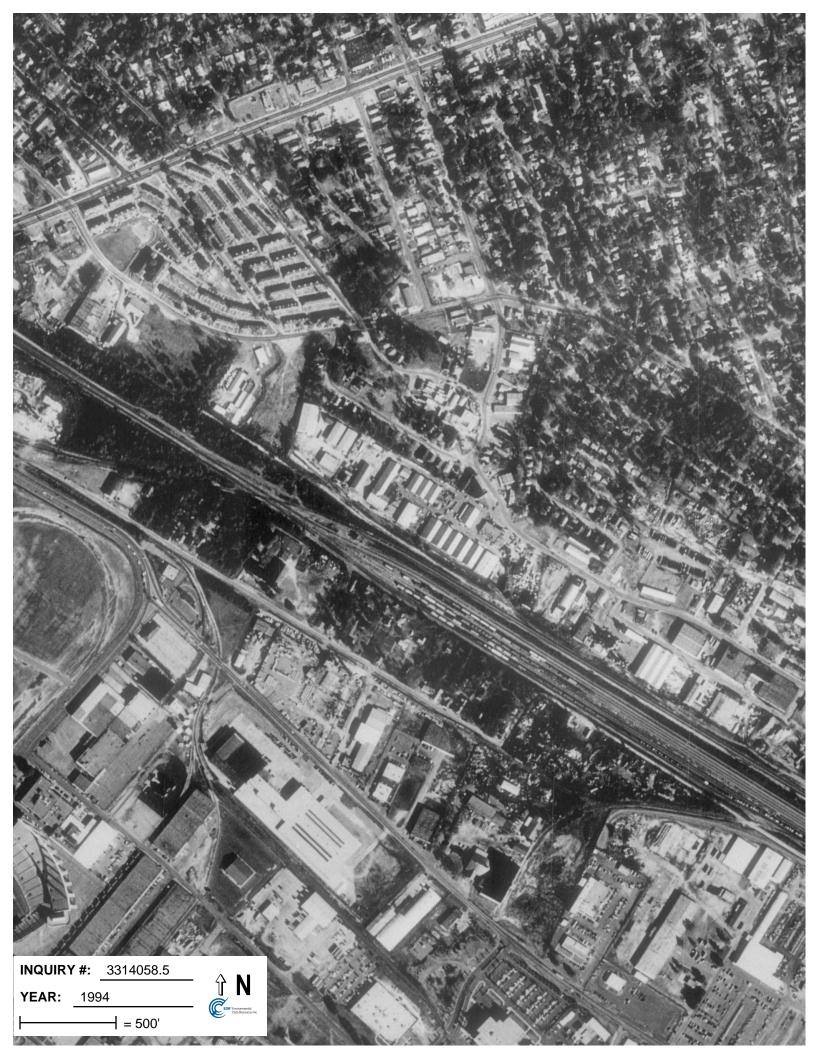

# **SEACO, Inc Former Bagnal Builders**

901, 903, 911, and 919 South Edisto Avenue Columbia, SC 29205

Inquiry Number: 3314058.5

May 02, 2012

# **Target Property:**

901, 903, 911, and 919 South Edisto Avenue Columbia, SC 29205

| <u>Year</u> | <u>Scale</u>                       | <u>Details</u>                                                                                 | <u>Source</u> |
|-------------|------------------------------------|------------------------------------------------------------------------------------------------|---------------|
| 1955        | Aerial Photograph. Scale: 1"=500'  | Panel #: 33081-H1, Southwest Columbia, SC;/Flight Date: March 29, 1955                         | EDR           |
| 1961        | Aerial Photograph. Scale: 1"=1000' | Panel #: 33081-H1, Southwest Columbia, SC;/Flight Date: June 23, 1961                          | EDR           |
| 1966        | Aerial Photograph. Scale: 1"=500'  | Panel #: 33081-H1, Southwest Columbia, SC;/Flight Date: February 19, 1966                      | EDR           |
| 1970        | Aerial Photograph. Scale: 1"=500'  | Panel #: 33081-H1, Southwest Columbia, SC;/Flight Date:<br>November 27, 1970                   | EDR           |
| 1983        | Aerial Photograph. Scale: 1"=1000' | Panel #: 33081-H1, Southwest Columbia, SC;/Flight Date: March 03, 1983                         | EDR           |
| 1989        | Aerial Photograph. Scale: 1"=750'  | Panel #: 33081-H1, Southwest Columbia, SC;/Flight Date: March 12, 1989                         | EDR           |
| 1994        | Aerial Photograph. Scale: 1"=500'  | Panel #: 33081-H1, Southwest Columbia, SC;/Composite DOQQ -acquisition dates: January 21, 1994 | EDR           |
| 1999        | Aerial Photograph. Scale: 1"=750'  | Panel #: 33081-H1, Southwest Columbia, SC;/Flight Date: March 01, 1999                         | EDR           |
| 2005        | Aerial Photograph. Scale: 1"=500'  | Panel #: 33081-H1, Southwest Columbia, SC;/Flight Year: 2005                                   | EDR           |
| 2006        | Aerial Photograph. Scale: 1"=500'  | Panel #: 33081-H1, Southwest Columbia, SC;/Flight Year: 2006                                   | EDR           |