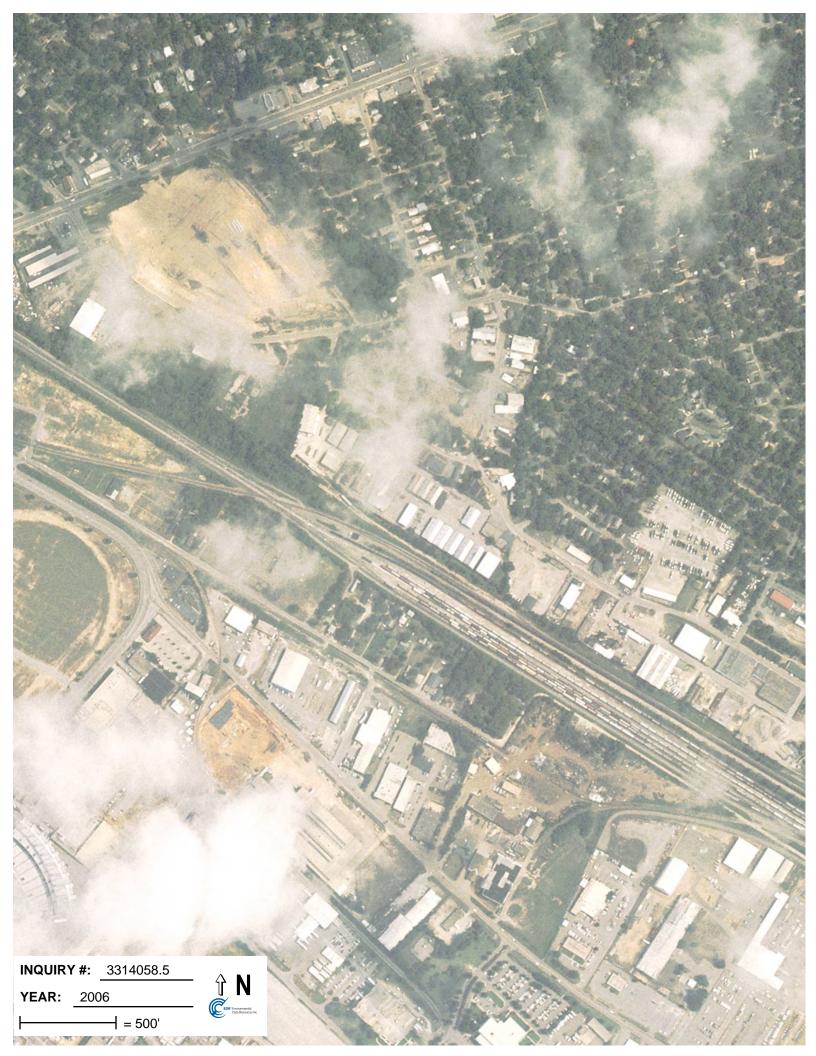

# **SEACO, Inc Former Bagnal Builders**

901, 903, 911, and 919 South Edisto Avenue Columbia, SC 29205

Inquiry Number: 3314058.5

May 02, 2012

# **Target Property:**

901, 903, 911, and 919 South Edisto Avenue Columbia, SC 29205

| <u>Year</u> | <u>Scale</u>                       | <u>Details</u>                                                                                 | <u>Source</u> |
|-------------|------------------------------------|------------------------------------------------------------------------------------------------|---------------|
| 1955        | Aerial Photograph. Scale: 1"=500'  | Panel #: 33081-H1, Southwest Columbia, SC;/Flight Date: March 29, 1955                         | EDR           |
| 1961        | Aerial Photograph. Scale: 1"=1000' | Panel #: 33081-H1, Southwest Columbia, SC;/Flight Date: June 23, 1961                          | EDR           |
| 1966        | Aerial Photograph. Scale: 1"=500'  | Panel #: 33081-H1, Southwest Columbia, SC;/Flight Date: February 19, 1966                      | EDR           |
| 1970        | Aerial Photograph. Scale: 1"=500'  | Panel #: 33081-H1, Southwest Columbia, SC;/Flight Date:<br>November 27, 1970                   | EDR           |
| 1983        | Aerial Photograph. Scale: 1"=1000' | Panel #: 33081-H1, Southwest Columbia, SC;/Flight Date: March 03, 1983                         | EDR           |
| 1989        | Aerial Photograph. Scale: 1"=750'  | Panel #: 33081-H1, Southwest Columbia, SC;/Flight Date: March 12, 1989                         | EDR           |
| 1994        | Aerial Photograph. Scale: 1"=500'  | Panel #: 33081-H1, Southwest Columbia, SC;/Composite DOQQ -acquisition dates: January 21, 1994 | EDR           |
| 1999        | Aerial Photograph. Scale: 1"=750'  | Panel #: 33081-H1, Southwest Columbia, SC;/Flight Date: March 01, 1999                         | EDR           |
| 2005        | Aerial Photograph. Scale: 1"=500'  | Panel #: 33081-H1, Southwest Columbia, SC;/Flight Year: 2005                                   | EDR           |
| 2006        | Aerial Photograph. Scale: 1"=500'  | Panel #: 33081-H1, Southwest Columbia, SC;/Flight Year: 2006                                   | EDR           |