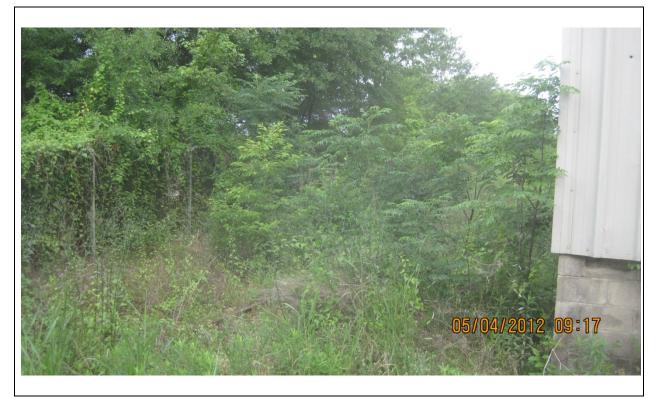

**Photo 3:** View of vegetated area behind warehouse building. The abandoned rail spur is hidden in the vegetation.

**Photo 4:** Partial view of fill port for closed-in-place diesel underground storage tank (UST).