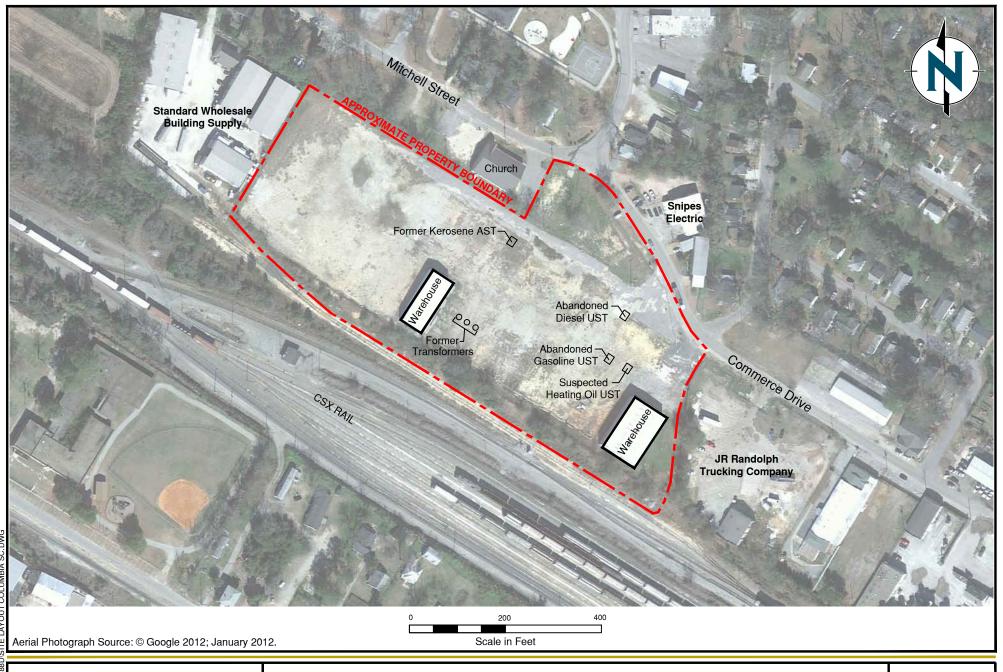

#### 3.1 Site Setting

SEACO owns the currently vacant property located at 901/903/911/919 South Edisto Avenue in Columbia, Richland County, South Carolina (the "site" or the "facility"). The site is located southeast of downtown Columbia (Figure 1). The approximately 8.5-acre site is currently developed with two warehouse buildings, which are located in the southeast corner and south-central portion of the property (Figure 2).

The site is accessed from South Edisto Avenue at the northern site boundary. The access road is surfaced with asphalt and leads to a paved roadway that extends along the northern perimeter of the property. The remainder of the site consists of gravel, slabs of broken concrete, and other construction debris. The northern and southern property boundaries are landscaped with grass and other vegetation and small sparsely vegetated patches are sporadically located on the property. An unused rail spur is located along the southern edge of the site, beyond which, is a CSX rail yard. There are no on-site surface water bodies. Table 3.1 provides an overview of physical setting and utility information for the site.

FEMA = Federal Emergency Management Agency; NCSS = National Cooperative Soil Survey; NWI = National Wetlands Inventory

The facility is located in a mixed industrial/residential land use area. The nearest residential areas are located adjacent to the northeast and northwest of the site. Based on discussions with facility personnel, ENVIRON's visual observations from the property boundary and public rights-of-way, and a limited review of publicly available information, a general determination of the current use of adjacent properties was developed, as described in Table 3.2.

<sup>\*</sup> Source was provided in the EDR database report.

| Table 3.2: Current Use of Adjacent Properties |                                                                                                                                                                                                                  |                                                                                                                              |
|-----------------------------------------------|------------------------------------------------------------------------------------------------------------------------------------------------------------------------------------------------------------------|------------------------------------------------------------------------------------------------------------------------------|
| Direction                                     | Property/Land Use                                                                                                                                                                                                | ENVIRON's Observations                                                                                                       |
| North                                         | Holy Nation Church and South Edisto Avenue, beyond which are Snipes Electric Company and Holy Ghost Station (a church). Residential properties are located near the northeast and northwest property boundaries. | No apparent exterior manufacturing or chemical storage operations were observed during ENVIRON's reconnaissance.             |
| East                                          | JR Randolph Trucking Company, beyond which is Khoury<br>Oriental Rugs.                                                                                                                                           | No apparent exterior manufacturing or chemical storage operations were observed during ENVIRON's reconnaissance.             |
| South                                         | A railroad and rail yard owned by CSX, beyond which are residential properties and a baseball diamond.                                                                                                           | ENVIRON observed numerous rail cars, the contents of which are unknown, within the rail yard.                                |
| West                                          | Standard Wholesale Building Supply, beyond which is an undeveloped property.                                                                                                                                     | ENVIRON observed exterior storage of lumber and other construction materials in the Standard Wholesale Building Supply yard. |

Site Layout

Former Bagnal Builders Supply Company 901/903/911/919 South Edisto Avenue, Columbia, South Carolina

Figure

2

Appendix A Site Photographs

**Photo 1:** View of one of the two remaining warehouse buildings.