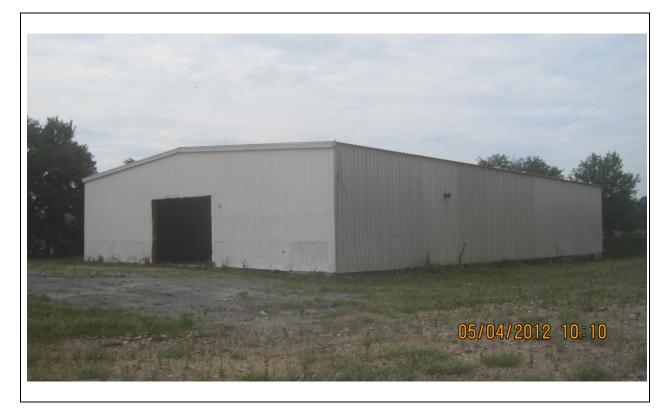

#### 2.3 Summary of Other Environmental Matters

ENVIRON's scope of work also included a limited visual evaluation of potential asbestos-containing materials, as described in Section 4.2. Most of the buildings at the site have been demolished. The two remaining buildings are warehouses consisting of steel and wood framed structures on concrete slabs with metal siding and roofs. Even though the warehouses were constructed in 1960 (before asbestos was generally phased out of use in most building materials), based on the construction materials, it is not expected that asbestos-containing materials represent a significant concern.

Site Layout

Former Bagnal Builders Supply Company 901/903/911/919 South Edisto Avenue, Columbia, South Carolina

Figure

2

Appendix A Site Photographs

**Photo 1:** View of one of the two remaining warehouse buildings.