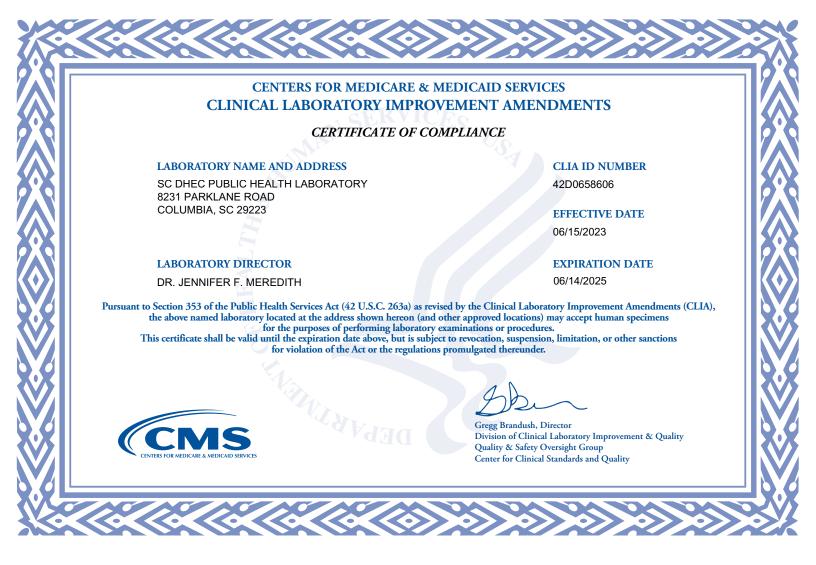

If you currently hold a Certificate of Compliance or Certificate of Accreditation, below is a list of the laboratory specialties/subspecialties you are certified to perform and their effective date:

| LAB CERTIFICATION (CODE)                         | EFFECTIVE DATE | LAB CERTIFICATION (CODE) | EFFECTIVE DATE |
|--------------------------------------------------|----------------|--------------------------|----------------|
| MICROBIOLOGY - BACTERIOLOGY (110)                | 06/15/1993     |                          |                |
| MICROBIOLOGY - MYCOBACTERIOLOGY (115)            | 06/15/1993     |                          |                |
| MICROBIOLOGY - PARASITOLOGY (130)                | 06/15/1993     |                          |                |
| MICROBIOLOGY - VIROLOGY (1