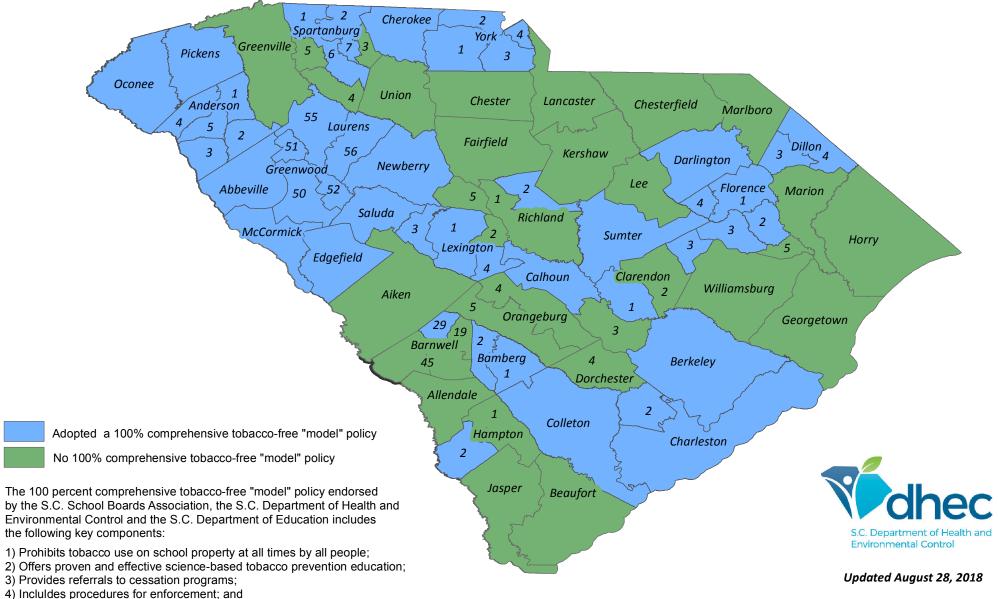

## S.C. School Districts With 100 Percent Comprehensive Tobacco-Free Policies

\* ALL components must be included in a district's written policy for the district to be considered "100 percent tobacco-free" by the S.C. School Boards Association, DHEC and the S.C. Department of Education.

5) Prohibits tobacco industry advertising and sponsorship.

6) Prohibits the use of Alternative Nicotine Products (ANP) (i.e. e-cigarettes).

- 1. Abbeville County School District
- 2. Anderson School District One
- 3. Anderson School District Two
- 4. Anderson School District Three
- 5. Anderson School District Four
- 6. Anderson School District Five
- 7. Bamberg School District One
- 8. Bamberg School District Two (Denmark-Olar)
- 9. Williston-Elko School District 29 (Barnwell)
- 10. Berkeley County School District
- 11. Calhoun County School District
- 12. Charleston County School District
- 13. Cherokee County School District
- 14. Clarendon School District One
- 15. Clarendon School District Three
- 16. Colleton County School District
- 17. Darlington County School District
- 18. Dillon School District Three
- 19. Dillon School District Four
- 20. Dorchester School District Two
- 21. Edgefield County School District
- 22. Florence County School District One
- 23. Florence County School District Two
- 24. Florence County School District Three
- 25. Florence County School District Four
- 26. Greenwood School District 50
- 27. Greenwood School District 51
- 28. Greenwood School District 52
- 29. Hampton School District Two
- 30. Laurens School District 55
- 31. Laurens School District 56
- 32. Lexington School District One
- 33. Lexington School District Three
- 34. Lexington School District Four
- 35. School District of Newberry County
- 36. McCormick School District
- 37. School District of Oconee County
- 38. School District of Pickens County
- 39. Richland School District Two
- 40. Saluda County School District
- 41. Spartanburg School District One
- 42. Spartanburg School District Two
- 43. Spartanburg School District Six
- 44. Spartanburg School District Seven
- 45. Sumter County School District

- 46. York County School District One
- 47. York County School District Two
- 48. York County School District Three
- 49. York County School District Four